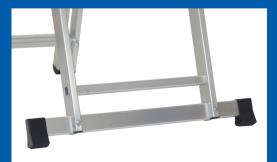

### 7101418

Multi-functional model with 4 positions in 1 portable package

Heavy Duty Box Section Durable construction for regular use

Sturdy Locking Bar for strength and security

Ladders999.co.uk

Wide Base Stabiliser for stability and safety