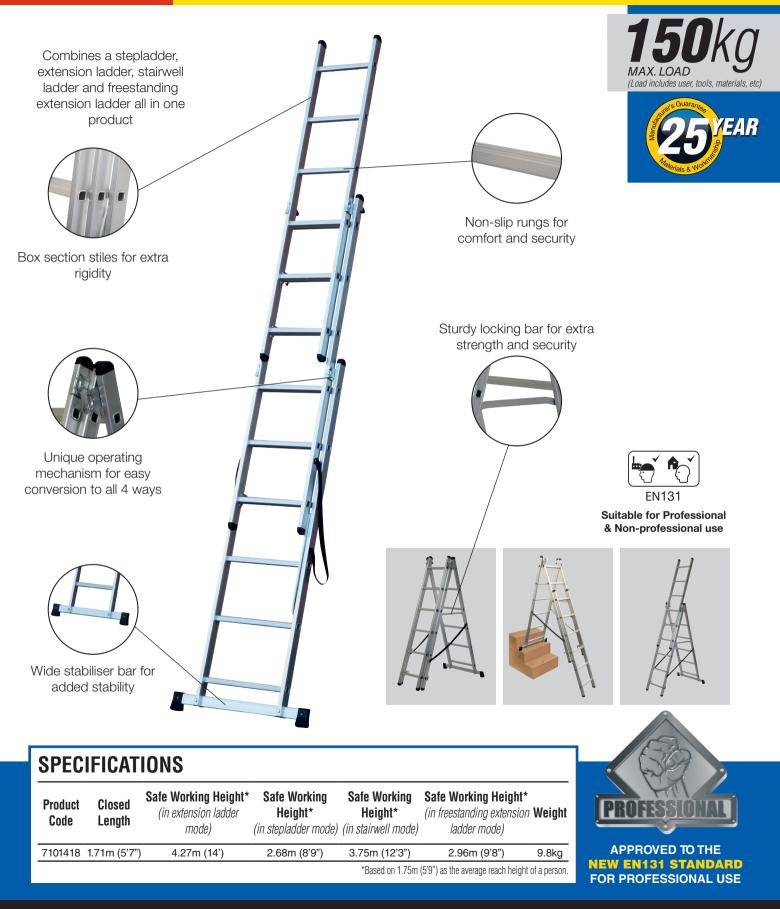

### 7101418

Multi-functional model with 4 positions in 1 portable package

Heavy Duty Box Section Durable construction for regular use

Sturdy Locking Bar for strength and security

Ladders999.co.uk

Wide Base Stabiliser for stability and safety

## 7101418

# 4-in-1 Combination Ladder

Werner UK Sales & Distribution Ltd. Blackwater Trading Estate, The Causeway, Maldon, Essex, CM9 4LJ

@ wernerco.cor

Ladders999

-CO