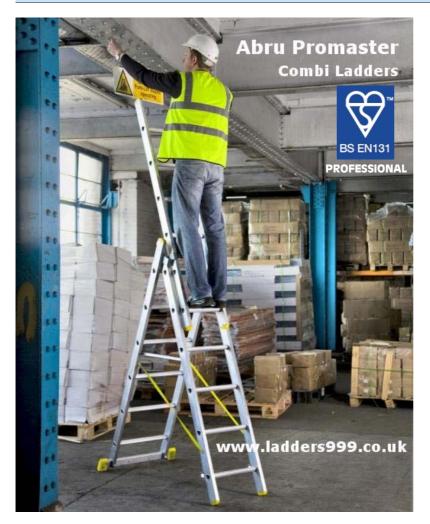

### Abru / Werner Promaster-Plus X4 Combi Ladders EN131 PRO approved 150kg

Promaster-Plus X4 Combi now works on stairs too!

www.laiders999.co.uk

Note: base stabiliser bar is too wide to fit on most domestic stairs - see over

- The UK made low-cost alternative to the Zarges Skymaster ladders which also provide exceptional versatility.
- ▶ From just one ladder you can make a ....
- standard **Triple** Extending Ladder
- standard **Double** Extending Ladder
- 3 section **Free-Standing** Stepladder
- 2 section **Free-Standing** Stepladder
- Stairwell Ladder with offset base
- Abru Promaster-Plus X4 Combis are 3-section alloy ladders tested and **kitemarked** to EN131 PROFESSIONAL for Industrial & Domestic use max safe load 150kg (23.5stones).
- All models feature flat-top D rungs with rung lock and a wide stabiliser bar at the base for extra safety.
- Single-sided safety locking bar fitted for great safety plus fabric safety straps too.
- These are not the original German made Zarges combination ladders. These are a UK made copy and the best low-cost copy we have ever seen offering exceptional value for money!

### Abru / Werner Promaster-Plus X4 Combi Ladders EN131 PRO approved 150kg