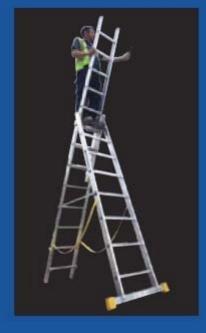

## FREESTANDING **EXTENSION**

- The UK made low-cost alternative to the Zarges Skymaster ladders which also provide exceptional versatility.
- ▶ From just one ladder you can make a ....
- standard **Triple** Extending Ladder
- standard **Double** Extending Ladder
- 3 section **Free-Standing** Stepladder
- 2 section **Free-Standing** Stepladder
- Stairwell Ladder with offset base
- Abru Promaster-Plus X4 Combis are 3-section alloy ladders tested and **kitemarked** to EN131 PROFESSIONAL for Industrial & Domestic use max safe load 150kg (23.5stones).
- All models feature flat-top D rungs with rung lock and a wide stabiliser bar at the base for extra safety.
- Single-sided safety locking bar fitted for great safety plus fabric safety straps too.
- These are not the original German made Zarges combination ladders. These are a UK made copy and the best low-cost copy we have ever seen offering exceptional value for money!