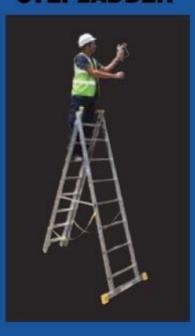

## FREESTANDING **EXTENSION**

## **STEPLADDER**

FOUR LADDERS IN ONE ..... and ...... 10 year manufacturer's guarantee!!

| Abru / Werner PROMASTER-PLUS X4 COMBINATION LADDERS - approved EN131 PROFESSIONAL |                  |              |                                          |                                |                                  |                      |
|-----------------------------------------------------------------------------------|------------------|--------------|------------------------------------------|--------------------------------|----------------------------------|----------------------|
| Code                                                                              | Closed<br>Height | No.<br>Rungs | Max Height as<br>Free-Standing<br>Ladder | Max Height<br>as Triple Ladder | Base<br>Stabiliser Bar<br>Length | Appx<br>Weight<br>Kg |
|                                                                                   |                  |              |                                          |                                |                                  |                      |
| ASK306                                                                            | 1.84m / 6' 0"    | 3 x 6        | 3.25m / 10' 8"                           | 4.40m / 14' 5"                 | 900mm                            | 12.8                 |
| ASK308                                                                            | 2.40m / 7' 10"   | 3 x 8        | 4.04m / 13' 3"                           | 5.76m / 18' 11"                | 900mm                            | 16.3                 |
| ASK310                                                                            | 2.96m / 9' 9"    | 3 x 10       | 5.09m / 16' 8"                           | 7.38m / 24' 2"                 | 1100mm                           | 21.3                 |
| ASK312                                                                            | 3.52m / 11' 7"   | 3 x 12       | 6.15m / 20' 2"                           | 9.00m / 29' 6"                 | 1200mm                           | 27.7                 |
| ASK314                                                                            | 4.08m / 13' 5"   | 3 x 14       | 7.20m / 23' 7"                           | 10.60m / 34' 9"                | 1200mm                           | 34.2                 |
| Normally in stock for Next-Day delivery most UK mainland                          |                  |              |                                          |                                |                                  |                      |