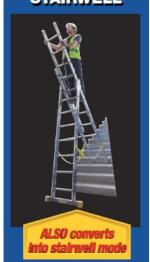

### Abru / Werner Promaster-Plus X4 Combi Ladders EN131 PRO approved 150kg

Promaster-Plus X4 Combi now works on stairs too!

www.laiders999.co.uk

Note: base stabiliser bar is too wide to fit on most domestic stairs - see over

<< Note: base stabiliser bar is too wide to fit on most domestic stairs

See our excellent website at