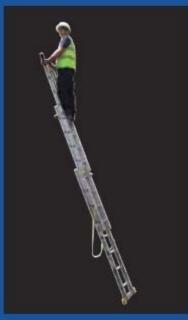

# **EXTENSION**

- The UK made low-cost alternative to the Zarges Skymaster ladders which also provide exceptional versatility.
- ▶ From just one ladder you can make a ....
- standard **Triple** Extending Ladder
- standard **Double** Extending Ladder
- 3 section **Free-Standing** Stepladder
- 2 section **Free-Standing** Stepladder
- Stairwell Ladder with offset base
- Abru Promaster-Plus X4 Combis are 3-section alloy ladders tested and **kitemarked** to EN131 PROFESSIONAL for Industrial & Domestic use max safe load 150kg (23.5stones).
- All models feature flat-top D rungs with rung lock and a wide stabiliser bar at the base for extra safety.
- Single-sided safety locking bar fitted for great safety plus fabric safety straps too.
- These are not the original German made Zarges combination ladders. These are a UK made copy and the best low-cost copy we have ever seen offering exceptional value for money!