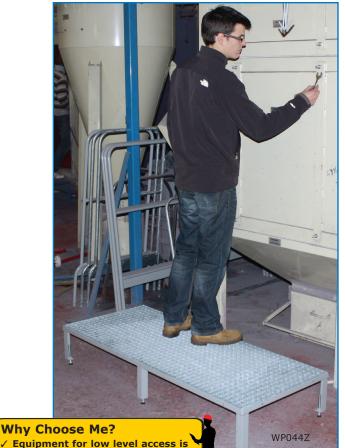

## FORT® ADJUSTABLE STEEL PLATFORMS

afety, Strength & Durability

**Access** 

important for comfort & safety Adjustable feet allow for ergonomic working heights

## Certified to BS EN 131 Professional

These modular units can be placed alongside each other to create a large working area Mild steel angle construction which is easily height adjustable - simply turn the flanged feet

| Platform<br>Size<br>L x W mm | Galvanised Mesh Grid Platform - 50 x 38mm Mesh Grid |        |                               |        | Phenolic Non-slip Platform - set on 18mm plywood |        |                               |        |
|------------------------------|-----------------------------------------------------|--------|-------------------------------|--------|--------------------------------------------------|--------|-------------------------------|--------|
|                              | Platform Height: 140 to 210mm                       |        | Platform Height: 230 to 300mm |        | Platform Height: 140 to 210mm                    |        | Platform Height: 230 to 300mm |        |
|                              | Weight                                              | Model  | Weight                        | Model  | Weight                                           | Model  | Weight                        | Model  |
| 610 x 610                    | 16 kg                                               | WP011Z | 17 kg                         | WP021Z | 14 kg                                            | WP031Z | 15 kg                         | WP041Z |
| 910 x 610                    | 25 kg                                               | WP012Z | 26 kg                         | WP022Z | 17 kg                                            | WP032Z | 18 kg                         | WP042Z |
| 1210 x 610                   | 34 kg                                               | WP013Z | 35 kg                         | WP023Z | 20 kg                                            | WP033Z | 21 kg                         | WP043Z |
| 1510 x 610                   | 43 kg                                               | WP014Z | 44 kg                         | WP024Z | 24 kg                                            | WP034Z | 25 kg                         | WP044Z |