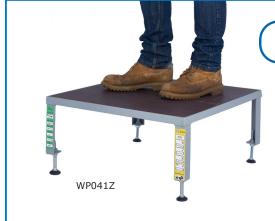

| Platform<br>Size<br>L x W mm | Galvanised Mesh Grid Platform - 50 x 38mm Mesh Grid |        |                               |        | Phenolic Non-slip Platform - set on 18mm plywood |        |                               |        |
|------------------------------|-----------------------------------------------------|--------|-------------------------------|--------|--------------------------------------------------|--------|-------------------------------|--------|
|                              | Platform Height: 140 to 210mm                       |        | Platform Height: 230 to 300mm |        | Platform Height: 140 to 210mm                    |        | Platform Height: 230 to 300mm |        |
|                              | Weight                                              | Model  | Weight                        | Model  | Weight                                           | Model  | Weight                        | Model  |
| 610 x 610                    | 16 kg                                               | WP011Z | 17 kg                         | WP021Z | 14 kg                                            | WP031Z | 15 kg                         | WP041Z |
| 910 x 610                    | 25 kg                                               | WP012Z | 26 kg                         | WP022Z | 17 kg                                            | WP032Z | 18 kg                         | WP042Z |
| 1210 x 610                   | 34 kg                                               | WP013Z | 35 kg                         | WP023Z | 20 kg                                            | WP033Z | 21 kg                         | WP043Z |
| 1510 x 610                   | 43 kg                                               | WP014Z | 44 kg                         | WP024Z | 24 kg                                            | WP034Z | 25 kg                         | WP044Z |