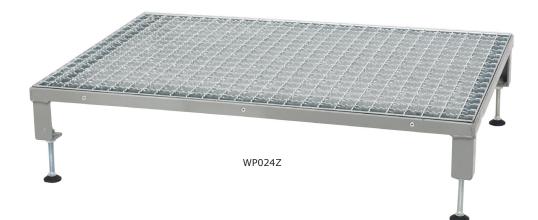

| Platform<br>Size<br>L x W mm | Galvanised Mesh Grid Platform - 50 x 38mm Mesh Grid |        |                               |        | Phenolic Non-slip Platform - set on 18mm plywood |        |                               |        |
|------------------------------|-----------------------------------------------------|--------|-------------------------------|--------|--------------------------------------------------|--------|-------------------------------|--------|
|                              | Platform Height: 140 to 210mm                       |        | Platform Height: 230 to 300mm |        | Platform Height: 140 to 210mm                    |        | Platform Height: 230 to 300mm |        |
|                              | Weight                                              | Model  | Weight                        | Model  | Weight                                           | Model  | Weight                        | Model  |
| 610 x 610                    | 16 kg                                               | WP011Z | 17 kg                         | WP021Z | 14 kg                                            | WP031Z | 15 kg                         | WP041Z |
| 910 x 610                    | 25 kg                                               | WP012Z | 26 kg                         | WP022Z | 17 kg                                            | WP032Z | 18 kg                         | WP042Z |
| 1210 x 610                   | 34 kg                                               | WP013Z | 35 kg                         | WP023Z | 20 kg                                            | WP033Z | 21 kg                         | WP043Z |
| 1510 x 610                   | 43 kg                                               | WP014Z | 44 kg                         | WP024Z | 24 kg                                            | WP034Z | 25 kg                         | WP044Z |