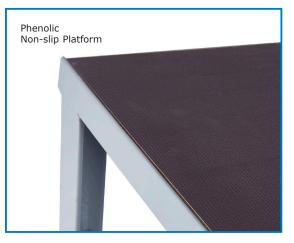

| Platform<br>Size<br>L x W mm | Galvanised Mesh Grid Platform - 50 x 38mm Mesh Grid |        |                               |        | Phenolic Non-slip Platform - set on 18mm plywood |        |                               |        |
|------------------------------|-----------------------------------------------------|--------|-------------------------------|--------|--------------------------------------------------|--------|-------------------------------|--------|
|                              | Platform Height: 140 to 210mm                       |        | Platform Height: 230 to 300mm |        | Platform Height: 140 to 210mm                    |        | Platform Height: 230 to 300mm |        |
|                              | Weight                                              | Model  | Weight                        | Model  | Weight                                           | Model  | Weight                        | Model  |
| 610 x 610                    | 16 kg                                               | WP011Z | 17 kg                         | WP021Z | 14 kg                                            | WP031Z | 15 kg                         | WP041Z |
| 910 x 610                    | 25 kg                                               | WP012Z | 26 kg                         | WP022Z | 17 kg                                            | WP032Z | 18 kg                         | WP042Z |
| 1210 x 610                   | 34 kg                                               | WP013Z | 35 kg                         | WP023Z | 20 kg                                            | WP033Z | 21 kg                         | WP043Z |
| 1510 x 610                   | 43 kg                                               | WP014Z | 44 kg                         | WP024Z | 24 kg                                            | WP034Z | 25 kg                         | WP044Z |