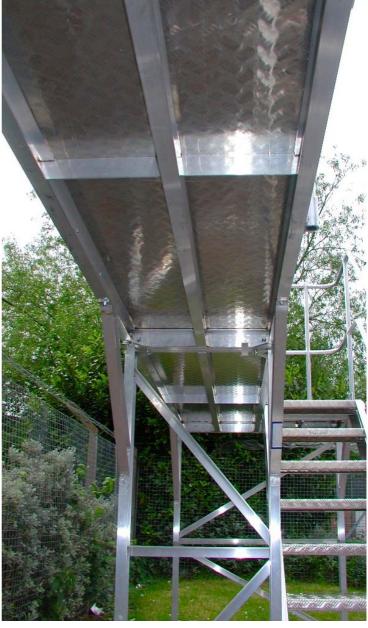

### Bespoke Alloy Gantry Platform

Bespoke heavy-duty rolling alloy gantry platform we supplied with integral stairs & locking castors.

Guardrails one side only for working access into machinery.

Supplied in two sections — gantry plus separate stair unit for bolting together on site.

Stair treads and top platform of mill finish alloy chequer plate

See our excellent website at