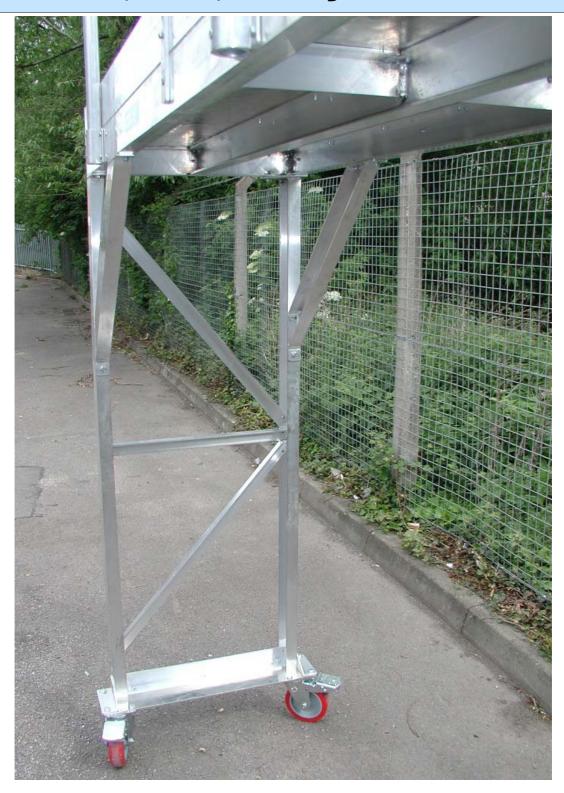

### Bespoke Alloy Gantry Platform

Bespoke heavy-duty rolling alloy gantry platform we supplied with integral stairs & locking castors.

Guardrails one side only for working access into machinery.

Supplied in two sections — gantry plus separate stair unit for bolting together on site.