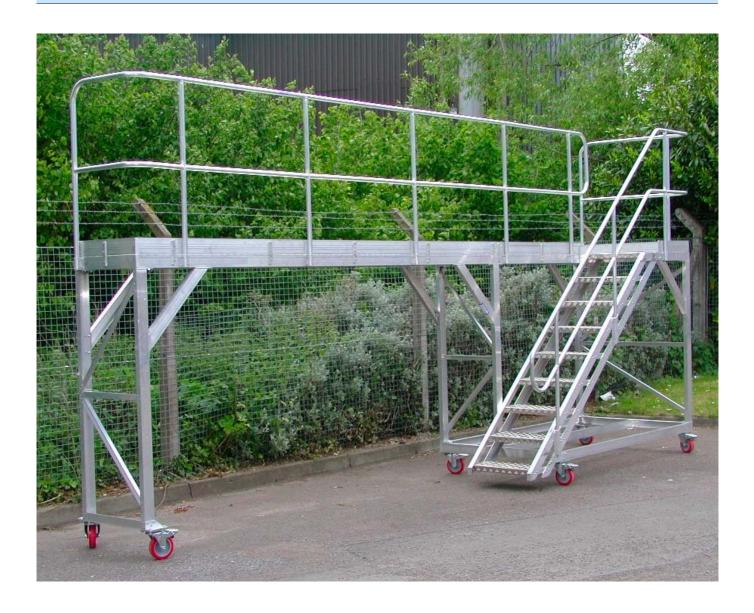

### Bespoke Alloy Gantry Platform

Bespoke heavy-duty rolling alloy gantry platform we supplied with integral stairs & locking castors.

Guardrails one side only for working access into machinery.

Supplied in two sections — gantry plus separate stair unit for bolting together on site.

Stair treads and top platform of mill finish alloy chequer plate

See our excellent website at