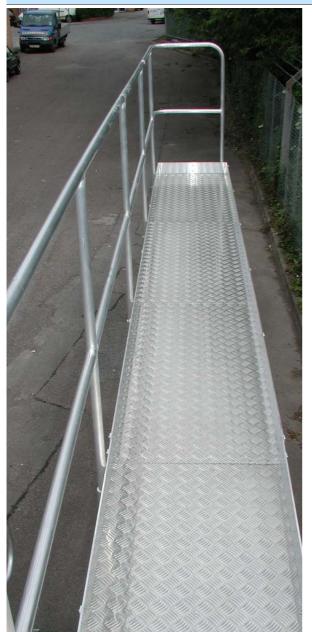

### Bespoke Alloy Gantry Platform

Bespoke heavy-duty rolling alloy gantry platform we supplied with integral stairs & locking castors.

Guardrails one side only for working access into machinery.

Supplied in two sections — gantry plus separate stair unit for bolting together on site.

Stair treads and top platform of mill finish alloy chequer plate

See our excellent website at