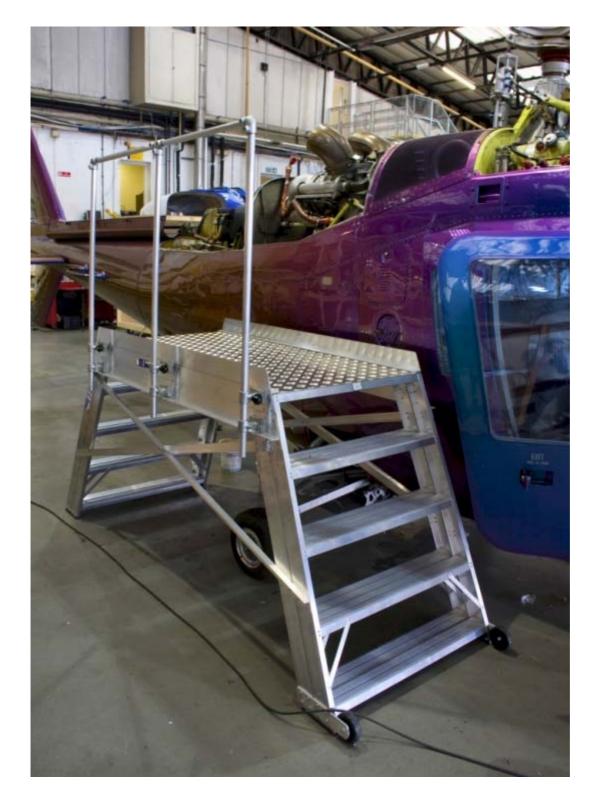

Lower bracing bars were specially raised to fit over the helicopter skids allowing closer access to engine and rotors.

In this example ...

- platform height : 7 treads ; 1.80m
- platform plan size : 1.50m x 0.76m
- House depth tread section
- top guardrails retractable
- tilt-n-roll wheels
- single sided handrail on tread section
- bracing rails raised to allow legs to fit over skids
- , integral plate latches lock units together