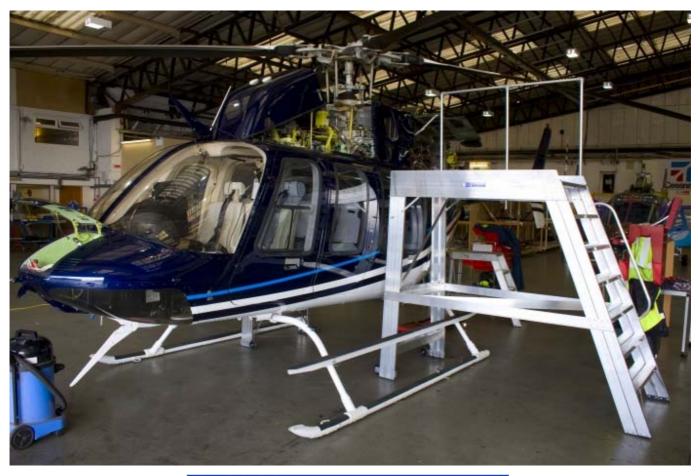

Lower bracing bars were specially raised to fit over the helicopter skids allowing closer access to engine and rotors.

In this example ...

- platform height : 7 treads ; 1.80m
- platform plan size : 1.50m x 0.76m
- House depth tread section
- top guardrails retractable
- tilt-n-roll wheels
- single sided handrail on tread section
- bracing rails raised to allow legs to fit over skids
- , integral plate latches lock units together