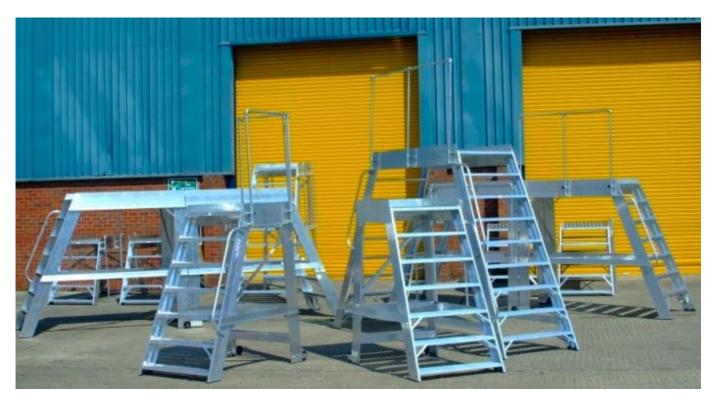

We are happy to quote whatever your required height or length or width or ......

Built as a matching pair, these super-sturdy *SINCLE-SIDED* platforms were designed to be used independently or locked together in one double-length run. Treads are on one side only.

#### Bespoke DOUBLE-SIDED

non-folding work platforms have treads on BOTH sides for access at either end.

Can be made ....

- to any plan
  size required
- with or without guardrails

Shown here with retractable guardrail 1 side only, with double-depth tread section for extra comfort & strength, and with tilt-n-roll wheels fitted at one end. These only contact the ground for easier moving when platform is tilted.

Guardrails can be just two sides as shown or around three sides or one side or none.

*Bespoke MACNUM* non-folding work platforms can be made ...

- to any plan size required
- with or without guardrails

Shown here with guardrails 2 sides only, with double-depth treads for extra comfort & strength, and with tilt-n-roll wheels fitted at rear. These only contact the ground for easier moving when platform is tilted.