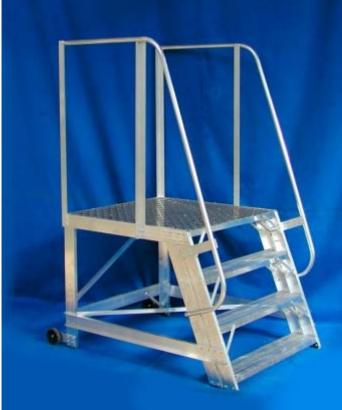

Guardrails can be just two sides as shown or around three sides or one side or none.

*Bespoke MACNUM* non-folding work platforms can be made ...

- to any plan size required
- with or without guardrails

Shown here with guardrails 2 sides only, with double-depth treads for extra comfort & strength, and with tilt-n-roll wheels fitted at rear. These only contact the ground for easier moving when platform is tilted.