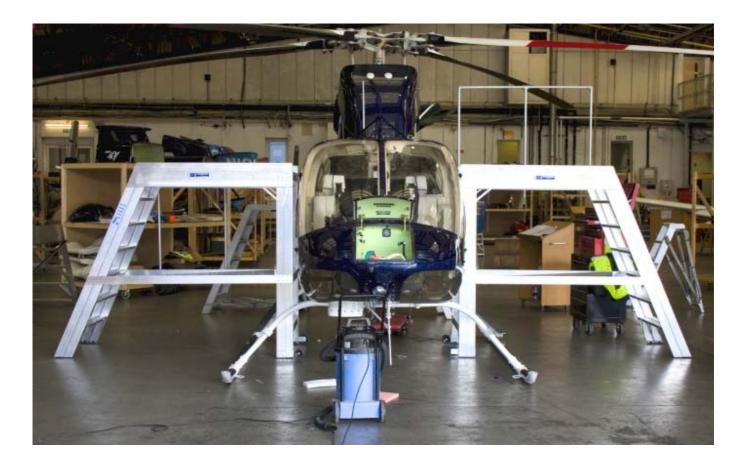

Lower bracing bars were specially raised to fit over the helicopter skids allowing closer access to engine and rotors.

In this example ...

- platform height : 7 treads ; 1.80m
- platform plan size : 1.50m x 0.76m
- House depth tread section
- top guardrails retractable
- tilt-n-roll wheels
- single sided handrail on tread section
- bracing rails raised to allow legs to fit over skids
- , integral plate latches lock units together