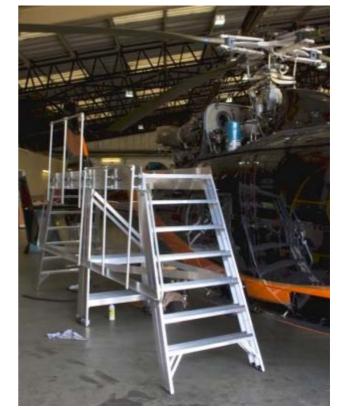

Lower bracing bars were specially raised to fit over the helicopter skids allowing closer access to engine and rotors.

In this example ...

- platform height : 7 treads ; 1.80m
- platform plan size : 1.50m x 0.76m
- House depth tread section
- top guardrails retractable
- tilt-n-roll wheels
- single sided handrail on tread section
- bracing rails raised to allow legs to fit over skids
- , integral plate latches lock units together