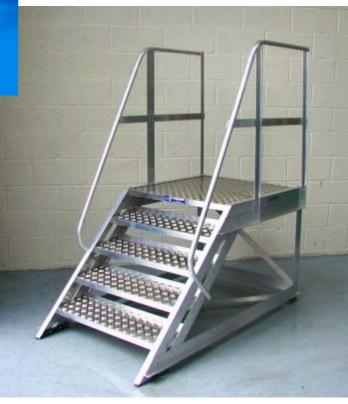

#### Bespoke DOUBLE-SIDED

non-folding work platforms have treads on BOTH sides for access at either end.

Can be made ....

- to any plan
  size required
- with or without guardrails

Shown here with retractable guardrail 1 side only, with double-depth tread section for extra comfort & strength, and with tilt-n-roll wheels fitted at one end. These only contact the ground for easier moving when platform is tilted.