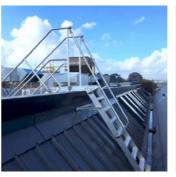

#### Bespoke Roofline Step-Overs

Wherever transit is required over ducting, parapet walls, conduit or any roof obstruction a step over unit, freestanding or fixed to the floor, is the safest access available.

Complying with the Work at Height Regulations and, where applicable, BS5395: Part 3, step over units give flexible access over a range of widths and heights while keeping the operatives safe and enclosed with handrails at all times.