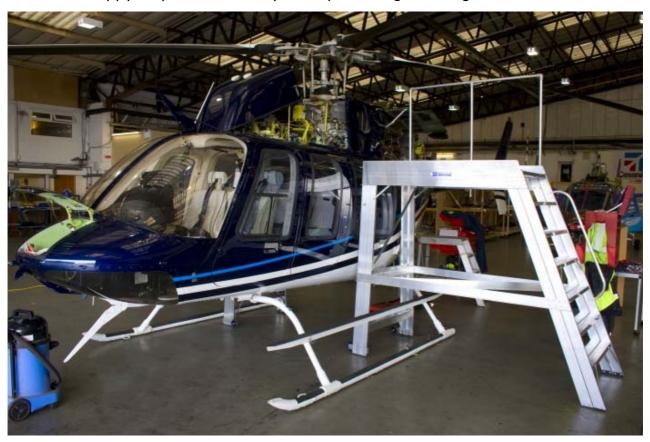

### **Bespoke** High-Clearance Scaffolds

Bespoke High-Clearance
Scaffolds can be fabricated
to your specific dimensions
when greater clearance
length is required than the
standard GP Hi-Clear frames
will allow ... over 3.0m clear
length.

Choice of 2 widths ...... Scaffolds can be either Single Width 0.72m wide or Double Width 1.35m wide.

Please enquire with your requirements & dimensions for a firm quotation.