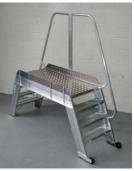

### Alternative Alloy Step-Over Units

Step-Over units of all designs and sizes can be made to order

Lighter duty units can be fabricated for less demanding applications

Quotations based on your own requirements