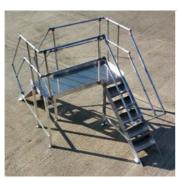

#### Alloy Step-Over units

## Bespoke Alloy Step-Over Units

## Z and U style Step-Overs

Highly
configurable
designs will solve
the majority of
crossover platform
requirements to
clear pipe runs
conveyors and
fixed machinery

Roofline step-over platforms can even have removable ladders hooked onto one side for security