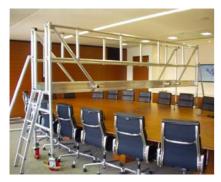

### **Bespoke** High-Clearance Scaffolds

Bespoke High-Clearance
Scaffolds can be fabricated
to your specific dimensions
when greater clearance
length is required than the
standard GP Hi-Clear frames
will allow ... over 3.0m clear
length.

Choice of 2 widths ...... Scaffolds can be either Single Width 0.72m wide or Double Width 1.35m wide.

Please enquire with your requirements & dimensions for a firm quotation.