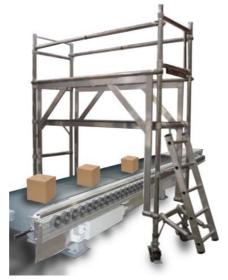

#### Alloy Step-Over units

## Bespoke Alloy Step-Over Units

### Alternative Alloy Step-Over Units

Step-Over units of all designs and sizes can be made to order

Lighter duty units can be fabricated for less demanding applications

Quotations based on your own requirements