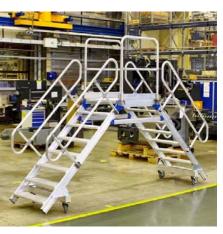

## Z and U style Step-Overs

Highly
configurable
designs will solve
the majority of
crossover platform
requirements to
clear pipe runs
conveyors and
fixed machinery

Roofline step-over platforms can even have removable ladders hooked onto one side for security

#### Bespoke Roofline Step-Overs

Wherever transit is required over ducting, parapet walls, conduit or any roof obstruction a step over unit, freestanding or fixed to the floor, is the safest access available.

Complying with the Work at Height Regulations and, where applicable, BS5395: Part 3, step over units give flexible access over a range of widths and heights while keeping the operatives safe and enclosed with handrails at all times.