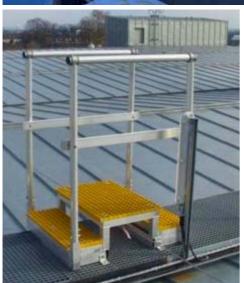

## Z and U style Step-Overs

Highly
configurable
designs will solve
the majority of
crossover platform
requirements to
clear pipe runs
conveyors and
fixed machinery

Roofline step-over platforms can even have removable ladders hooked onto one side for security

### Alternative Alloy Step-Over Units

Step-Over units of all designs and sizes can be made to order

Lighter duty units can be fabricated for less demanding applications

Quotations based on your own requirements