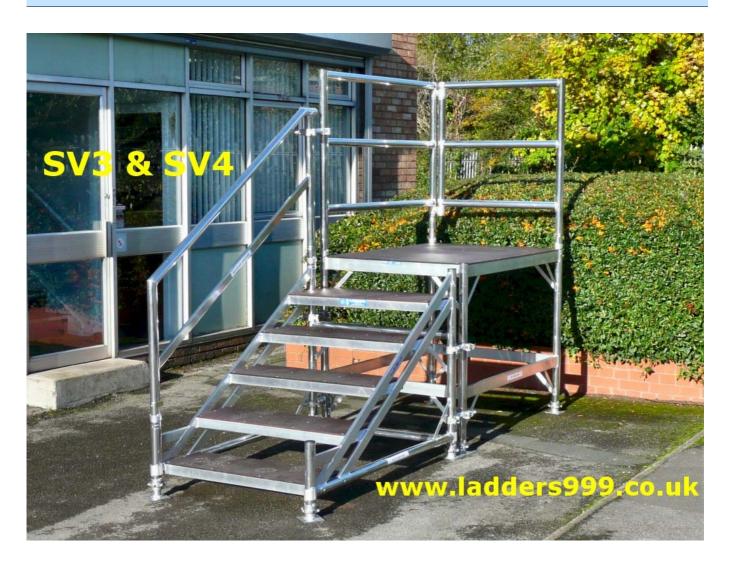

#### Alloy Step-Over units

## Bespoke Alloy Step-Over Units

## Z and U style Step-Overs

Highly
configurable
designs will solve
the majority of
crossover platform
requirements to
clear pipe runs
conveyors and
fixed machinery

Roofline step-over platforms can even have removable ladders hooked onto one side for security

#### Bespoke Roofline Step-Overs

Wherever transit is required over ducting, parapet walls, conduit or any roof obstruction a step over unit, freestanding or fixed to the floor, is the safest access available.

Complying with the Work at Height Regulations and, where applicable, BS5395: Part 3, step over units give flexible access over a range of widths and heights while keeping the operatives safe and enclosed with handrails at all times.