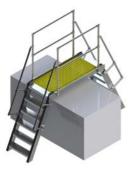

## Z and U style Step-Overs

Highly
configurable
designs will solve
the majority of
crossover platform
requirements to
clear pipe runs
conveyors and
fixed machinery

Roofline step-over platforms can even have removable ladders hooked onto one side for security

#### Bespoke Roofline Step-Overs

Wherever transit is required over ducting, parapet walls, conduit or any roof obstruction a step over unit, freestanding or fixed to the floor, is the safest access available.

Complying with the Work at Height Regulations and, where applicable, BS5395: Part 3, step over units give flexible access over a range of widths and heights while keeping the operatives safe and enclosed with handrails at all times.