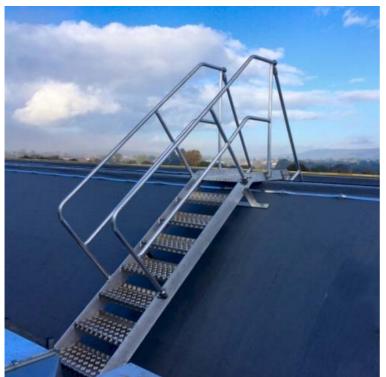

#### Bespoke Roofline Step-Overs

Wherever transit is required over ducting, parapet walls, conduit or any roof obstruction a step over unit, freestanding or fixed to the floor, is the safest access available.

Complying with the Work at Height Regulations and, where applicable, BS5395: Part 3, step over units give flexible access over a range of widths and heights while keeping the operatives safe and enclosed with handrails at all times.