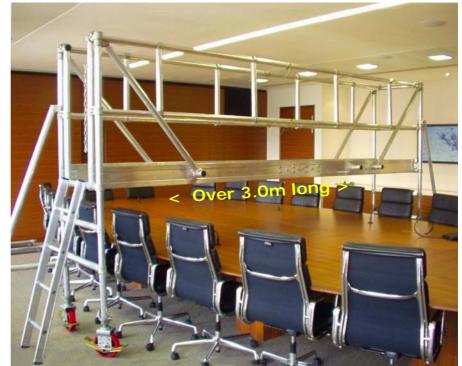

### **Bespoke** High-Clearance Scaffolds

Bespoke High-Clearance
Scaffolds can be fabricated
to your specific dimensions
when greater clearance
length is required than the
standard GP Hi-Clear frames
will allow ... over 3.0m clear
length.

Choice of 2 widths ...... Scaffolds can be either Single Width 0.72m wide or Double Width 1.35m wide.

Please enquire with your requirements & dimensions for a firm quotation.