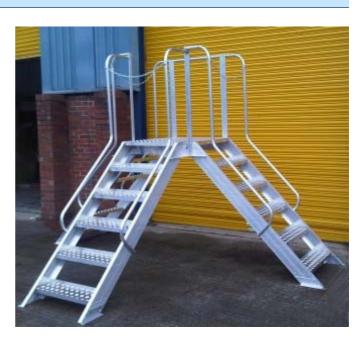

#### Alloy Step-Over units

## Bespoke Alloy Step-Over Units

## Z and U style Step-Overs

Highly
configurable
designs will solve
the majority of
crossover platform
requirements to
clear pipe runs
conveyors and
fixed machinery

Roofline step-over platforms can even have removable ladders hooked onto one side for security

#### Bespoke Roofline Step-Overs

Wherever transit is required over ducting, parapet walls, conduit or any roof obstruction a step over unit, freestanding or fixed to the floor, is the safest access available.

Complying with the Work at Height Regulations and, where applicable, BS5395: Part 3, step over units give flexible access over a range of widths and heights while keeping the operatives safe and enclosed with handrails at all times.