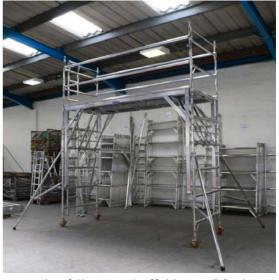

### **Bespoke** High-Clearance Scaffolds

Bespoke High-Clearance
Scaffolds can be fabricated
to your specific dimensions
when greater clearance
length is required than the
standard GP Hi-Clear frames
will allow ... over 3.0m clear
length.

Choice of 2 widths ...... Scaffolds can be either Single Width 0.72m wide or Double Width 1.35m wide.

Please enquire with your requirements & dimensions for a firm quotation.