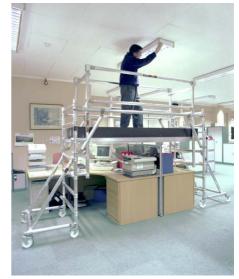

### **Bespoke** High-Clearance Scaffolds

Bespoke High-Clearance
Scaffolds can be fabricated
to your specific dimensions
when greater clearance
length is required than the
standard GP Hi-Clear frames
will allow ... over 3.0m clear
length.

Choice of 2 widths ...... Scaffolds can be either Single Width 0.72m wide or Double Width 1.35m wide.

Please enquire with your requirements & dimensions for a firm quotation.