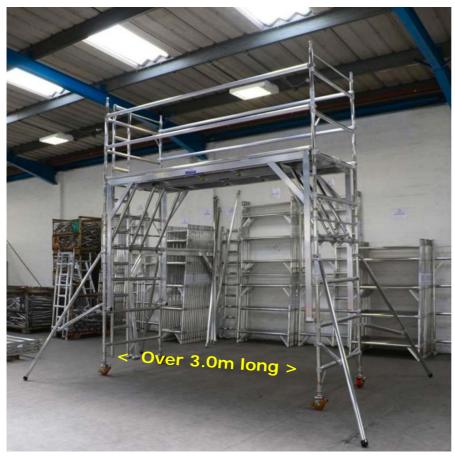

# **High-Clearance** Alloy Scaffolds

Klik Hi-Clear Unit Scaffolds

OmegaDeck 250 Scaffolds

**GP Hi-Clearance Scaffolds** 

Bespoke Hi-Clearance Scaffolds over 3.0m long

Alloy Step-Over Platforms

**01452 520144** www.**ladders999**.co.uk

### **Bespoke** High-Clearance Scaffolds

Bespoke High-Clearance
Scaffolds can be fabricated
to your specific dimensions
when greater clearance
length is required than the
standard GP Hi-Clear frames
will allow ... over 3.0m clear
length.

Choice of 2 widths ...... Scaffolds can be either Single Width 0.72m wide or Double Width 1.35m wide.

Please enquire with your requirements & dimensions for a firm quotation.