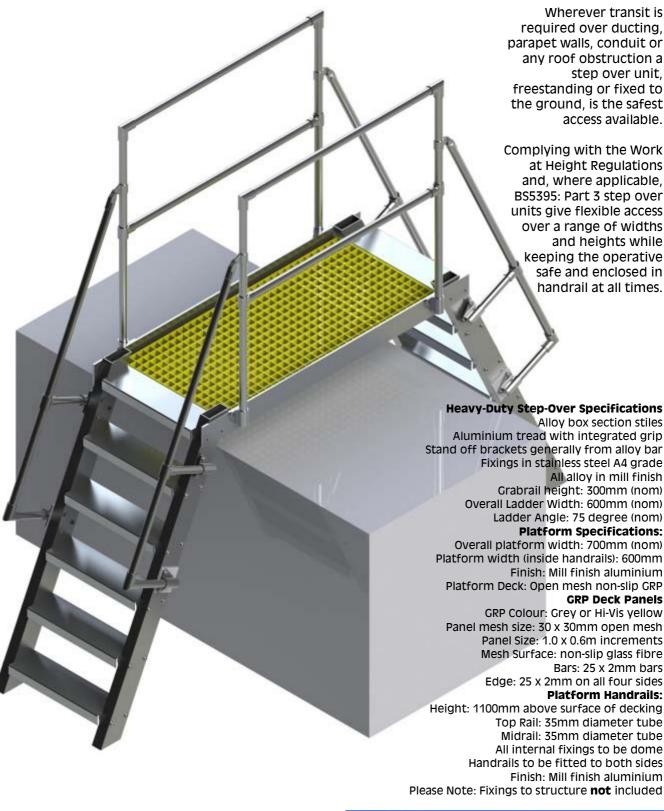

#### Bespoke Roofline Step-Overs

Wherever transit is required over ducting, parapet walls, conduit or any roof obstruction a step over unit, freestanding or fixed to the floor, is the safest access available.

Complying with the Work at Height Regulations and, where applicable, BS5395: Part 3, step over units give flexible access over a range of widths and heights while keeping the operatives safe and enclosed with handrails at all times.