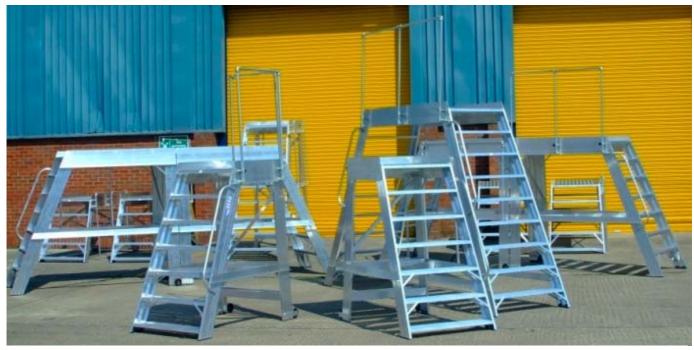

### Alternative Alloy Step-Over Units

Step-Over units of all designs and sizes can be made to order

Lighter duty units can be fabricated for less demanding applications

Quotations based on your own requirements