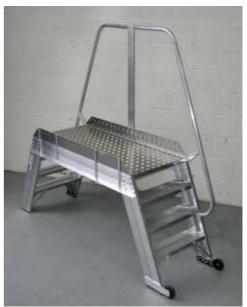

### Alternative Alloy Step-Over Units

Step-Over units of all designs and sizes can be made to order

Lighter duty units can be fabricated for less demanding applications

Quotations based on your own requirements