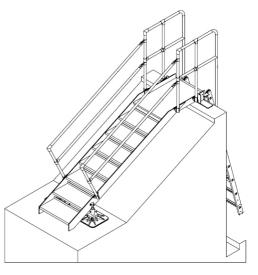

### **Bespoke** High-Clearance Scaffolds

Bespoke High-Clearance
Scaffolds can be fabricated
to your specific dimensions
when greater clearance
length is required than the
standard GP Hi-Clear frames
will allow ... over 3.0m clear
length.

Choice of 2 widths ...... Scaffolds can be either Single Width 0.72m wide or Double Width 1.35m wide.

Please enquire with your requirements & dimensions for a firm quotation.