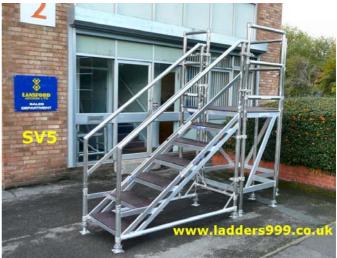

#### Alloy Step-Over units

## Bespoke Alloy Step-Over Units

### Alternative Alloy Step-Over Units

Step-Over units of all designs and sizes can be made to order

Lighter duty units can be fabricated for less demanding applications

Quotations based on your own requirements