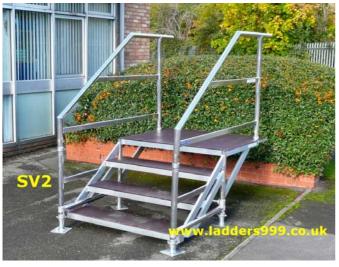

#### Alloy Step-Over units

## Bespoke Alloy Step-Over Units

### Alternative Alloy Step-Over Units

Step-Over units of all designs and sizes can be made to order

Lighter duty units can be fabricated for less demanding applications

Quotations based on your own requirements