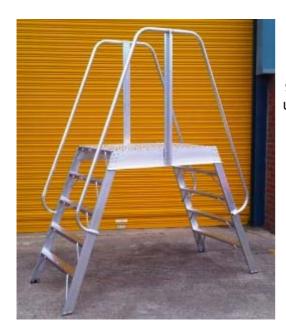

#### Alloy Step-Over units

## Bespoke Alloy Step-Over Units

## Z and U style Step-Overs

Highly
configurable
designs will solve
the majority of
crossover platform
requirements to
clear pipe runs
conveyors and
fixed machinery

Roofline step-over platforms can even have removable ladders hooked onto one side for security

#### Bespoke Roofline Step-Overs

Wherever transit is required over ducting, parapet walls, conduit or any roof obstruction a step over unit, freestanding or fixed to the floor, is the safest access available.

Complying with the Work at Height Regulations and, where applicable, BS5395: Part 3, step over units give flexible access over a range of widths and heights while keeping the operatives safe and enclosed with handrails at all times.