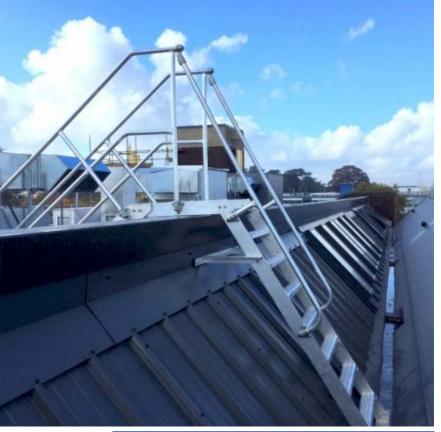

## Z and U style Step-Overs

Highly
configurable
designs will solve
the majority of
crossover platform
requirements to
clear pipe runs
conveyors and
fixed machinery

Roofline step-over platforms can even have removable ladders hooked onto one side for security

#### Bespoke Roofline Step-Overs

Wherever transit is required over ducting, parapet walls, conduit or any roof obstruction a step over unit, freestanding or fixed to the floor, is the safest access available.