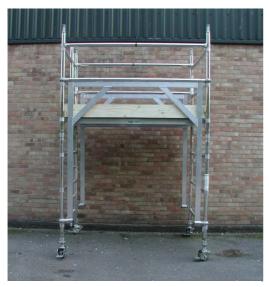

### **Bespoke** High-Clearance Scaffolds

Bespoke High-Clearance
Scaffolds can be fabricated
to your specific dimensions
when greater clearance
length is required than the
standard GP Hi-Clear frames
will allow ... over 3.0m clear
length.

Choice of 2 widths ...... Scaffolds can be either Single Width 0.72m wide or Double Width 1.35m wide.

Please enquire with your requirements & dimensions for a firm quotation.