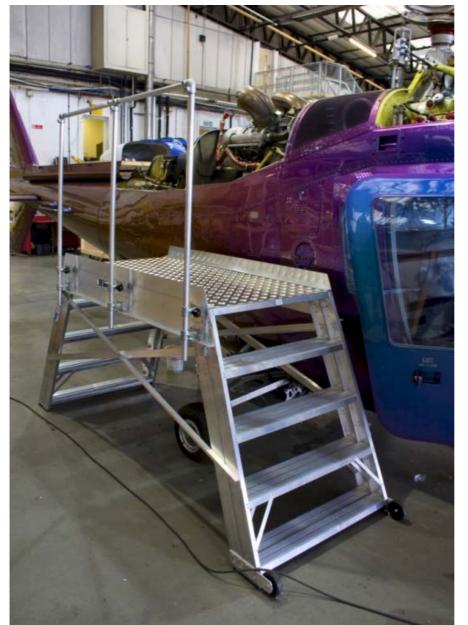

#### Bespoke Roofline Step-Overs

Wherever transit is required over ducting, parapet walls, conduit or any roof obstruction a step over unit, freestanding or fixed to the floor, is the safest access available.

Complying with the Work at Height Regulations and, where applicable, BS5395: Part 3, step over units give flexible access over a range of widths and heights while keeping the operatives safe and enclosed with handrails at all times.