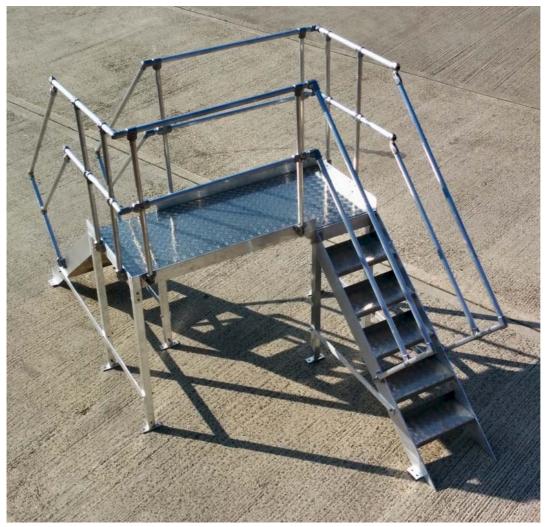

## Z and U style Step-Overs

Highly
configurable
designs will solve
the majority of
crossover platform
requirements to
clear pipe runs
conveyors and
fixed machinery

Roofline step-over platforms can even have removable ladders hooked onto one side for security

### Alternative Alloy Step-Over Units

Step-Over units of all designs and sizes can be made to order

Lighter duty units can be fabricated for less demanding applications

Quotations based on your own requirements