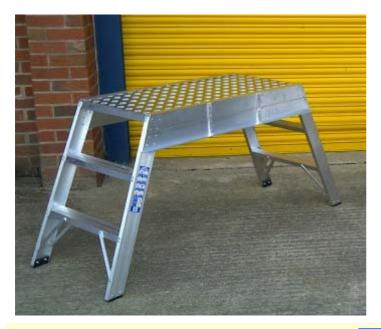

### Alternative Alloy Step-Over Units

Step-Over units of all designs and sizes can be made to order

Lighter duty units can be fabricated for less demanding applications

Quotations based on your own requirements