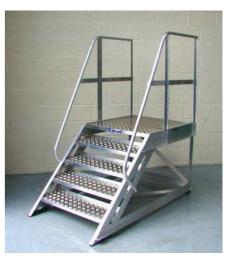

### Alternative Alloy Step-Over Units

Step-Over units of all designs and sizes can be made to order

Lighter duty units can be fabricated for less demanding applications

Quotations based on your own requirements