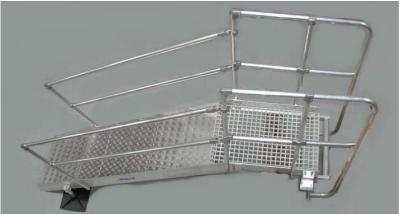

## Z and U style Step-Overs

Highly
configurable
designs will solve
the majority of
crossover platform
requirements to
clear pipe runs
conveyors and
fixed machinery

Roofline step-over platforms can even have removable ladders hooked onto one side for security

### Alternative Alloy Step-Over Units

Step-Over units of all designs and sizes can be made to order

Lighter duty units can be fabricated for less demanding applications

Quotations based on your own requirements