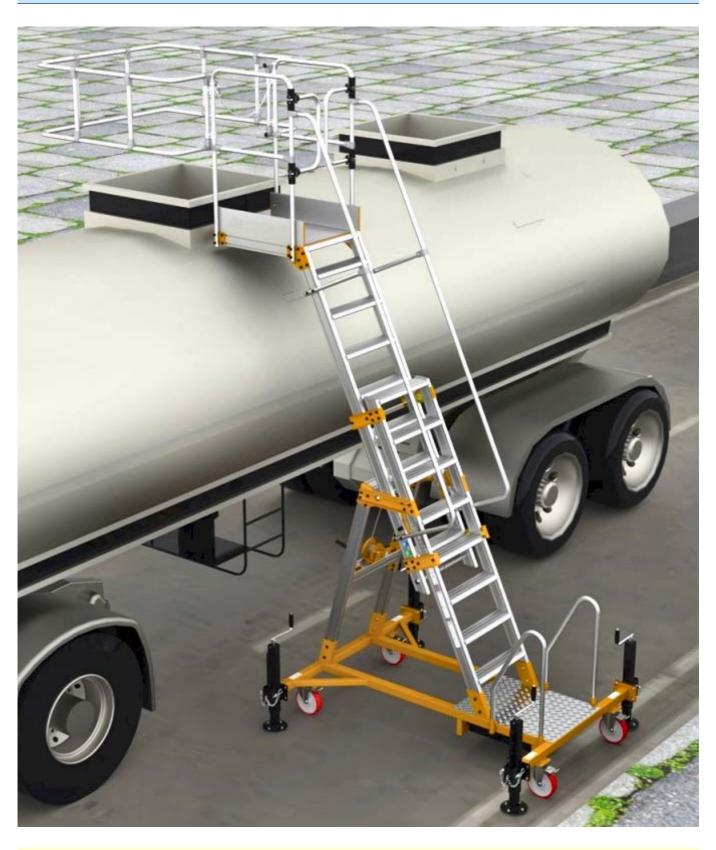

## Climb-It C9 Mobile Tanker Ladders

Guardrail protection on machinery

Guardrail protection on buildings

A mobile guardrail not just for safety on tankers but also for machinery and buildings!

Height extended and lowered with pulley system of winding handle and wire rope.

- Choice of 3 different models for creating safety guardrail heights to 6.00m.
- Mobile units of large locking castors and levelling jacking legs at each corner.
- Ideal for creating rapidly erected safety guardrails around workers on tankers plus other vehicles and factory machinery plus even buildings too.
- Easily height adjusted with winding crank handle and wire rope pulley system.
- Safety side handrails on ladder section with non-slip treads and self-closing saloon-style gate at top platform.
- Large non-slip top platform 600 x 760mm or 600 x 910mm on tallest model.
- Top guardrail cage surrounds workers for protected area 1300mm x 1300mm.
- Counterbalance weights fitted under base module.
- ► Max safe working load 150kg / 23.5stones.
- Tested and certified to EN131 Professional standard with a 5 year guarantee.
- Delivery requires forklift for unloading and simple assembly of 8 modular component parts.