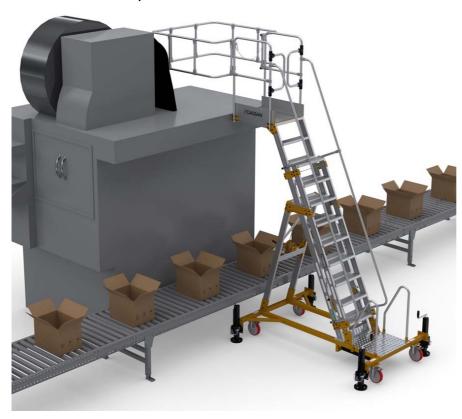

## Climb-It C9 Mobile Tanker Ladders

Guardrail protection on machinery

Guardrail protection on buildings

A mobile guardrail not just for safety on tankers but also for machinery and buildings!

Height extended and lowered with pulley system of winding handle and wire rope.

- Choice of 3 different models for creating safety guardrail heights to 6.00m.
- Mobile units of large locking castors and levelling jacking legs at each corner.
- Ideal for creating rapidly erected safety guardrails around workers on tankers plus other vehicles and factory machinery plus even buildings too.
- Easily height adjusted with winding crank handle and wire rope pulley system.
- Safety side handrails on ladder section with non-slip treads and self-closing saloon-style gate at top platform.
- Large non-slip top platform 600 x 760mm or 600 x 910mm on tallest model.
- Top guardrail cage surrounds workers for protected area 1300mm x 1300mm.
- Counterbalance weights fitted under base module.
- ► Max safe working load 150kg / 23.5stones.
- Tested and certified to EN131 Professional standard with a 5 year guarantee.
- Delivery requires forklift for unloading and simple assembly of 8 modular component parts.