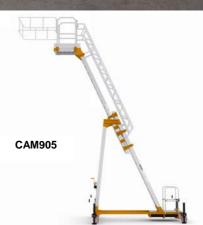

## Climb-It C9 Mobile Tanker Ladders

| Climb-It C9 Mobile Tanker Ladders                      |                          |                     |                             |                     |                        |               |                |
|--------------------------------------------------------|--------------------------|---------------------|-----------------------------|---------------------|------------------------|---------------|----------------|
| code                                                   | No. Treads incl platform | Platform<br>Heights | Max Guardrail Top<br>Height | Base Unit Footprint | Guardrail Cage<br>Size | Platform Size | Appx<br>Weight |
| CAM903                                                 | 9                        | 2.48m - 3.18m       | 4.28m                       | 2.10m x 1.75m       | 1.30m x 1.30m          | 600x760mm     | 327kg          |
| CAM904                                                 | 11                       | 3.05m - 4.05m       | 5.15m                       | 2.33m x 1.75m       | 1.30m x 1.30m          | 600x760mm     | 335kg          |
| CAM905                                                 | 15                       | 4.00m - 6.00m       | 7.10m                       | 3.75m x 2.10m       | 1.30m x 1.30m          | 600x910mm     | 537kg          |
| Delivery FREE most of mainland UK in approx 8—12 weeks |                          |                     |                             |                     |                        |               |                |