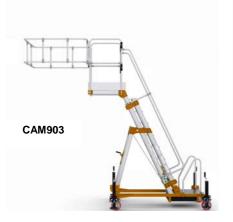

## Climb-It C9 Mobile Tanker Ladders

| Climb-It C9 Mobile Tanker Ladders                      |                          |                     |                             |                     |                        |               |                |
|--------------------------------------------------------|--------------------------|---------------------|-----------------------------|---------------------|------------------------|---------------|----------------|
| code                                                   | No. Treads incl platform | Platform<br>Heights | Max Guardrail Top<br>Height | Base Unit Footprint | Guardrail Cage<br>Size | Platform Size | Appx<br>Weight |
| CAM903                                                 | 9                        | 2.48m - 3.18m       | 4.28m                       | 2.10m x 1.75m       | 1.30m x 1.30m          | 600x760mm     | 327kg          |
| CAM904                                                 | 11                       | 3.05m - 4.05m       | 5.15m                       | 2.33m x 1.75m       | 1.30m x 1.30m          | 600x760mm     | 335kg          |
| CAM905                                                 | 15                       | 4.00m - 6.00m       | 7.10m                       | 3.75m x 2.10m       | 1.30m x 1.30m          | 600x910mm     | 537kg          |
| Delivery FREE most of mainland UK in approx 8—12 weeks |                          |                     |                             |                     |                        |               |                |