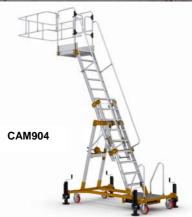

## Climb-It C9 Mobile Tanker Ladders

| Climb-It C9 Mobile Tanker Ladders                      |                          |                     |                             |                     |                        |               |                |
|--------------------------------------------------------|--------------------------|---------------------|-----------------------------|---------------------|------------------------|---------------|----------------|
| code                                                   | No. Treads incl platform | Platform<br>Heights | Max Guardrail Top<br>Height | Base Unit Footprint | Guardrail Cage<br>Size | Platform Size | Appx<br>Weight |
| CAM903                                                 | 9                        | 2.48m - 3.18m       | 4.28m                       | 2.10m x 1.75m       | 1.30m x 1.30m          | 600x760mm     | 327kg          |
| CAM904                                                 | 11                       | 3.05m - 4.05m       | 5.15m                       | 2.33m x 1.75m       | 1.30m x 1.30m          | 600x760mm     | 335kg          |
| CAM905                                                 | 15                       | 4.00m - 6.00m       | 7.10m                       | 3.75m x 2.10m       | 1.30m x 1.30m          | 600x910mm     | 537kg          |
| Delivery FREE most of mainland UK in approx 8—12 weeks |                          |                     |                             |                     |                        |               |                |