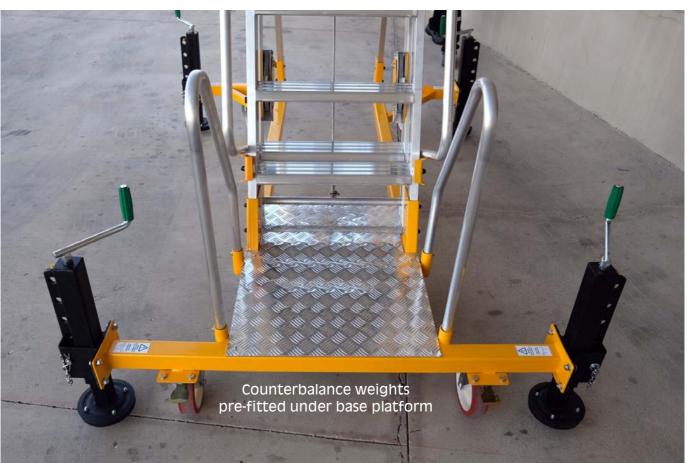

- Choice of 3 different models for creating safety guardrail heights to 6.00m.
- Mobile units of large locking castors and levelling jacking legs at each corner.
- Ideal for creating rapidly erected safety guardrails around workers on tankers plus other vehicles and factory machinery plus even buildings too.
- Easily height adjusted with winding crank handle and wire rope pulley system.
- Safety side handrails on ladder section with non-slip treads and self-closing saloon-style gate at top platform.
- Large non-slip top platform 600 x 760mm or 600 x 910mm on tallest model.
- Top guardrail cage surrounds workers for protected area 1300mm x 1300mm.
- Counterbalance weights fitted under base module.
- ► Max safe working load 150kg / 23.5stones.
- Tested and certified to EN131 Professional standard with a 5 year guarantee.
- Delivery requires forklift for unloading and simple assembly of 8 modular component parts.