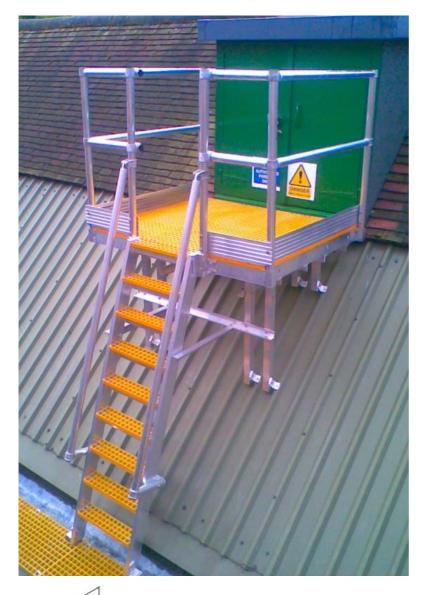

## **TAB Companionway Ladders**

- Companionway Ladders provide an easier to use alternative to Fixed Vertical Ladders when rise is under 3m.

  Resigns and materials comply with the
  - Designs and materials comply with the recommendations of BS5395 Part 3 (Stairs Ladders & Walkways).

- Can be simple, straight ladders or complete units with integral landing platforms or crossover steps.
- Mill finish aluminium or galvanised steel.
- Alloy, steel or GRP tread and deck materials.
- For supply only or supply & fix to most mainland UK locations.

## **TAB Companionway Ladders**