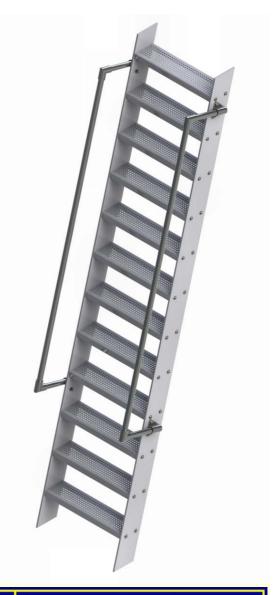

## **TAB Companionway Ladders**

# Standard Companionway Ladders

#### material specifications

Heavy duty 100 x 10mm flat alloy stiles
Heavy duty 100mm deep punched treads
Heavy duty 33mm diam handrails
Alloy kee-klamp sockets
Stainless steel fixings
Optional GRP Grid for shallow angle ladders & platform decks