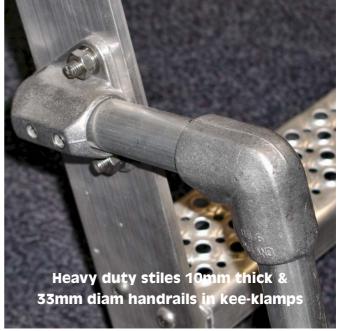

#### material specifications

Heavy duty 100 x 10mm flat alloy stiles
Heavy duty 100mm deep punched treads
Heavy duty 33mm diam handrails
Alloy kee-klamp sockets
Stainless steel fixings
Optional GRP Grid for shallow angle ladders & platform decks