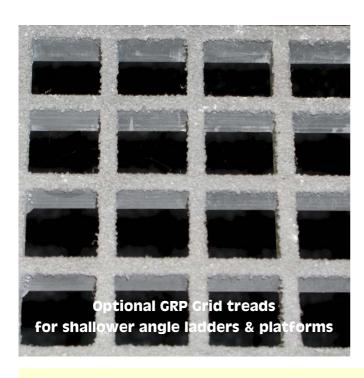

#### material specifications

Heavy duty 100 x 10mm flat alloy stiles
Heavy duty 100mm deep punched treads
Heavy duty 33mm diam handrails
Alloy kee-klamp sockets
Stainless steel fixings
Optional GRP Grid for shallow angle ladders & platform decks