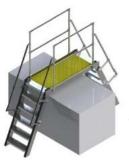

## **TAB Companionway Ladders**

- Companionway Ladders provide an easier to use alternative to Fixed Vertical Ladders when rise is under 3m.

  Resigns and materials comply with the
  - Designs and materials comply with the recommendations of BS5395 Part 3 (Stairs Ladders & Walkways).

- Can be simple, straight ladders or complete units with integral landing platforms or crossover steps.
- Mill finish aluminium or galvanised steel.
- Alloy, steel or GRP tread and deck materials.
- For supply only or supply & fix to most mainland UK locations.

# Standard Companionway Ladders

#### material specifications

Heavy duty 100 x 10mm flat alloy stiles
Heavy duty 100mm deep punched treads
Heavy duty 33mm diam handrails
Alloy kee-klamp sockets
Stainless steel fixings
Optional GRP Grid for shallow angle ladders & platform decks