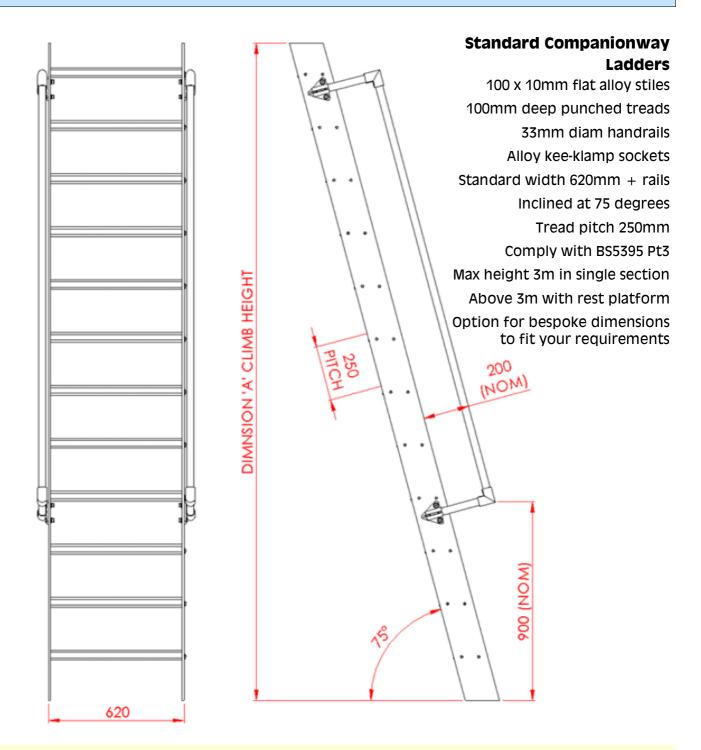

# Standard Companionway Ladders

#### material specifications

Heavy duty 100 x 10mm flat alloy stiles
Heavy duty 100mm deep punched treads
Heavy duty 33mm diam handrails
Alloy kee-klamp sockets
Stainless steel fixings
Optional GRP Grid for shallow angle ladders & platform decks