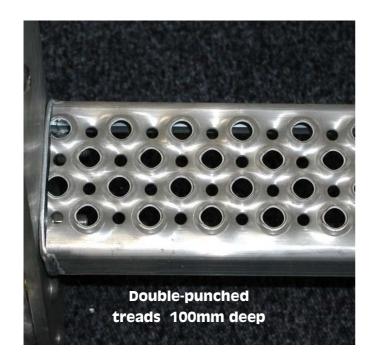

#### material specifications

Heavy duty 100 x 10mm flat alloy stiles
Heavy duty 100mm deep punched treads
Heavy duty 33mm diam handrails
Alloy kee-klamp sockets
Stainless steel fixings
Optional GRP Grid for shallow angle ladders & platform decks