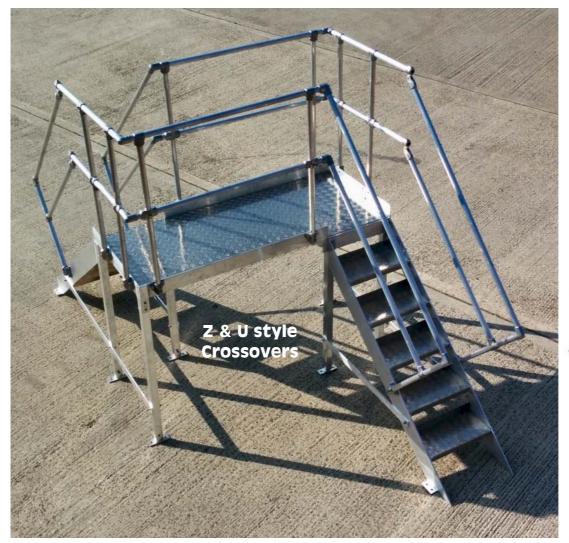

## **More TAB Bespoke Ladders & Platforms**

Ladders

**Stairs** 

**Step-Overs** 

Prices on application.

Available as supply only or full supply & fix to most mainland UK locations.

www.ladders999.co.uk

More info at...