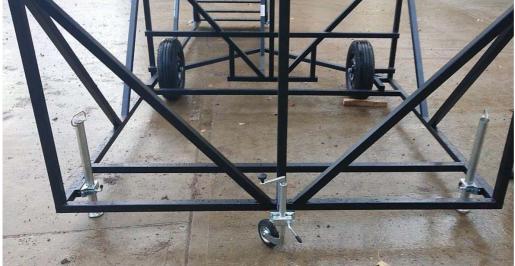

#### **Mobile Container Access Platforms**

- Double-stacked ships containers need safe and easy access.
- Easy angled stair treads give maximum safety when carrying loads.
- Fully mobile with steering jockey wheel
  two pneumatic heavy-duty wheels plus four jacking legs for levelling.
- Large platform 2.5m x 2.5m gives room for opening doors and space for loading/ unloading.
- Easily manoeuvred by just two people on most surfaces.
- Steel construction with chequerplate treads and deck.
- ▶ Load capacity 1000kg
- Standard and bespoke dimensions quoted on request.

Finished: black spray painted

Complete with: handrails, framework & heavy duty wheels

Option: left or right handed

Option: customised to your

requirements

**01452 520144** www.**ladders999**.co.uk