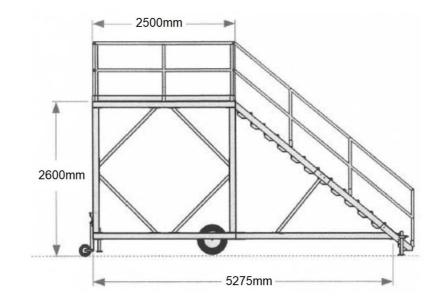

## **Mobile Container Access Platforms**

Stair width: W1295mm

Landing platform: W2500mm x

D2500mm

Platform load rated: 1000kg

(greater ratings POA)

Materials: all steel construction with chequerplate deck & treads

Finished: black spray painted

Complete with: handrails, framework & heavy duty wheels

Option: left or right handed

Option: customised to your

requirements

**01452 520144** www.**ladders999**.co.uk