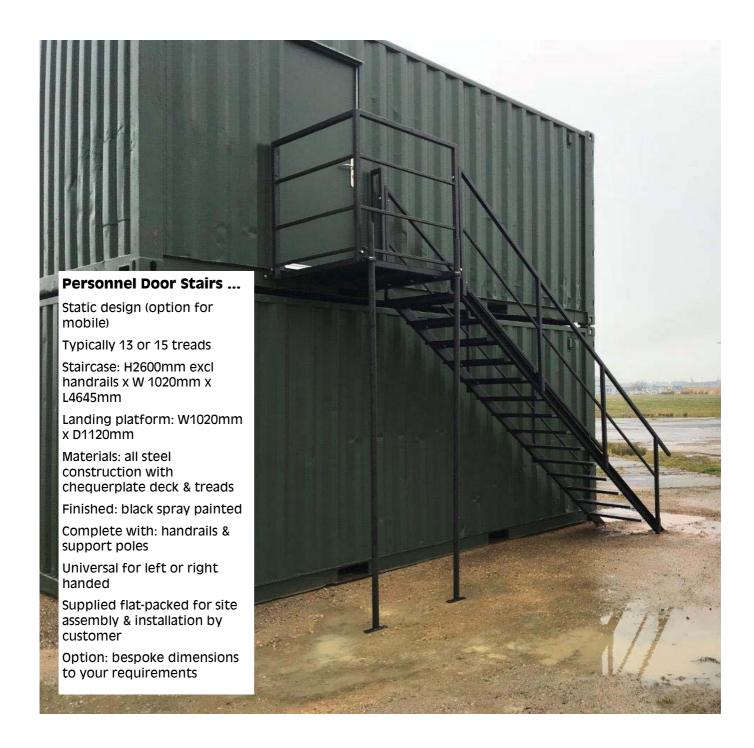

ents quoted on request.

**01452 520144** www.**ladders999**.co.uk





# **Mobile Container Access Platforms**





All steel construction with chequerplate treads and deck

Fully mobile with steering jockey wheel & two pneumatic heavy-duty wheels plus four jacking legs for levelling.

**01452 520144** www.**ladders999**.co.uk



## **Mobile Container Access Platforms**



Stair width: W1295mm

Landing platform: W2500mm x

D2500mm

Platform load rated: 1000kg

(greater ratings POA)

Materials: all steel construction with chequerplate deck & treads

Finished: black spray painted

Complete with: handrails, framework & heavy duty wheels

Option: left or right handed

Option: customised to your

requirements



**01452 520144** www.**ladders999**.co.uk



## **Static Personnel Door Stairs**



See our excellent website at

#### www.ladders999.co.uk

for details of our huge range of ladders, steps, podium steps and scaffold towers

All prices, details and specifications are subject to change without notice and are those ruling at date of order. E&OE



UNITS 2 & 10 CHANCEL CLOSE TRADING ESTATE

EASTERN AVENUE **GLOUCESTER** GL4 3SN FAX: 01452 505580

TEL: 01452 520144

www.ladders999.co.uk sales@lansfordaccess.co.uk