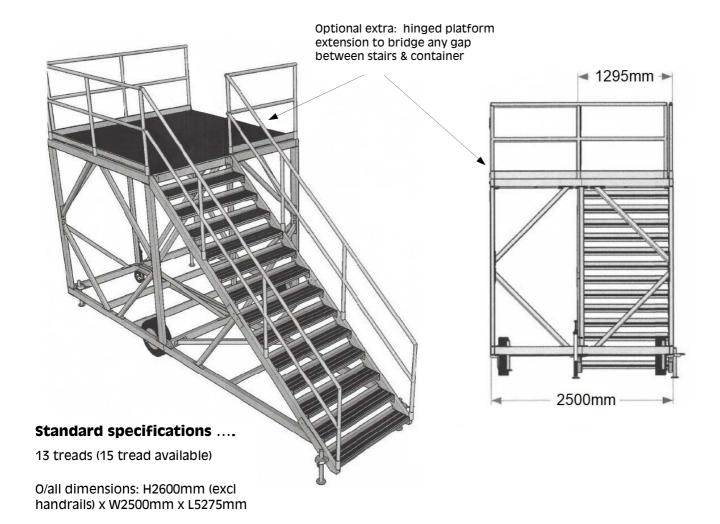

#### **Mobile Container Access Platforms**

- Double-stacked ships containers need safe and easy access.
- Easy angled stair treads give maximum safety when carrying loads.
- Fully mobile with steering jockey wheel
  two pneumatic heavy-duty wheels plus four jacking legs for levelling.
- Large platform 2.5m x 2.5m gives room for opening doors and space for loading/ unloading.
- Easily manoeuvred by just two people on most surfaces.
- Steel construction with chequerplate treads and deck.
- ▶ Load capacity 1000kg
- Standard and bespoke dimensions quoted on request.

- Ideal for indoor and outdoor self-store yards.
- ► Large platform 2.5m x 2.5m gives room for opening doors and space for loading/unloading.
- Option for hinged platform extension to bridge any gap between stairs & container.
- Standard and bespoke requirements quoted on request.

## **Mobile Container Access Platforms**

Stair width: W1295mm

Landing platform: W2500mm x

D2500mm

Platform load rated: 1000kg

(greater ratings POA)

Materials: all steel construction with chequerplate deck & treads

Finished: black spray painted

Complete with: handrails, framework & heavy duty wheels

Option: left or right handed

Option: customised to your

requirements

**01452 520144** www.**ladders999**.co.uk