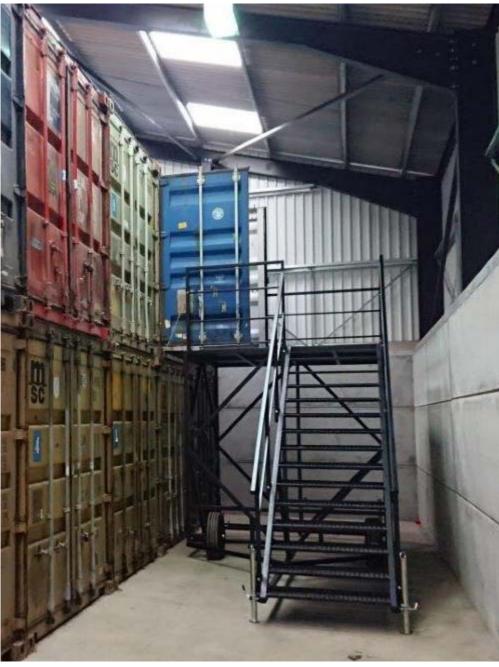

#### **Mobile Container Access Platforms**

- Double-stacked ships containers need safe and easy access.
- Easy angled stair treads give maximum safety when carrying loads.
- Fully mobile with steering jockey wheel
  two pneumatic heavy-duty wheels plus four jacking legs for levelling.
- Large platform 2.5m x 2.5m gives room for opening doors and space for loading/ unloading.
- Easily manoeuvred by just two people on most surfaces.
- Steel construction with chequerplate treads and deck.
- ▶ Load capacity 1000kg
- Standard and bespoke dimensions quoted on request.

- Ideal for indoor and outdoor self-store yards.
- ► Large platform 2.5m x 2.5m gives room for opening doors and space for loading/unloading.
- Option for hinged platform extension to bridge any gap between stairs & container.
- Standard and bespoke requirements quoted on request.