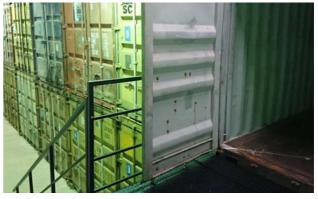

- Ideal for indoor and outdoor self-store yards.
- ► Large platform 2.5m x 2.5m gives room for opening doors and space for loading/unloading.
- Option for hinged platform extension to bridge any gap between stairs & container.
- Standard and bespoke requirements quoted on request.