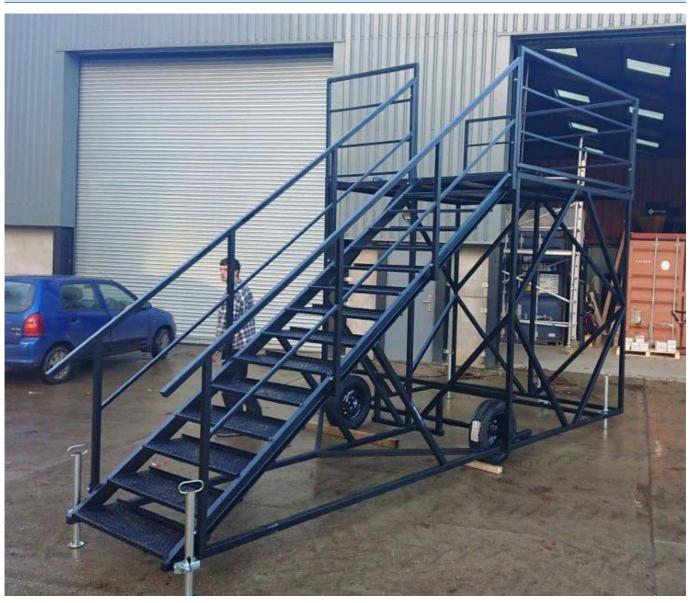

# **Mobile Container Access Platforms**

All steel construction with chequerplate treads and deck

Fully mobile with steering jockey wheel & two pneumatic heavy-duty wheels plus four jacking legs for levelling.

## **Mobile Container Access Platforms**

Stair width: W1295mm

Landing platform: W2500mm x

D2500mm

Platform load rated: 1000kg

(greater ratings POA)

Materials: all steel construction with chequerplate deck & treads

Finished: black spray painted

Complete with: handrails, framework & heavy duty wheels

Option: left or right handed

Option: customised to your

requirements

**01452 520144** www.**ladders999**.co.uk