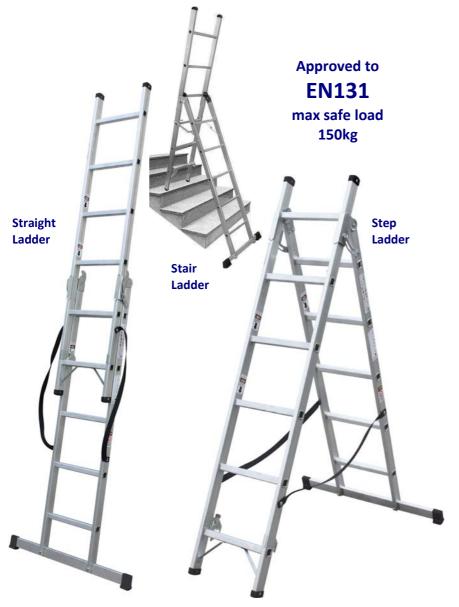

## DBT 3-WAY Alloy Combi Ladder - EN131 approved

- A great LOW-COST combi ladder & approved to EN131 - max safe load 150kg (23.5stones).
- Very versatile quickly converts from stepladder to extending ladder.
- Can be offset at base to use as a stairwell ladder when stairs are wide enough to fit the 800mm wide base bar.
- Tested and approved to EN131 European Standard - suitable for DIY & TRADE use - max safe load 150kg (23.5stones).
- Alloy construction with unique sliding mechanism for easy conversion to all 3 ways.
- 2 section ladder/stepladder with non-slip alloy flat-top rungs.
- Wide stabiliser bar at base (800mm / 2' 8" wide) and heavyduty feet for excellent safety & stability.
- Max extended height as a straight ladder 2.57m / 8' 5" which gives reach heights to approx 3.20m / 10' 6".
- Open height as a stepladder 1.60m / 5' 3" which gives reach heights up to 2.75m / 9' 0".

| DBT 3-WAY Alloy Combi Ladder - EN131 approved               |                  |           |                      |                           |                |
|-------------------------------------------------------------|------------------|-----------|----------------------|---------------------------|----------------|
| CODE                                                        | Closed<br>Height | No. Rungs | Stepladder<br>Height | Extended Ladder<br>Height | Appx<br>Weight |
|                                                             |                  |           |                      |                           |                |
| DBT3WAY                                                     | 1.74m / 5' 8"    | 5 + 6     | 1.58m / 5' 2"        | 2.57m / 8' 5"             | 6.5kg          |
| Normally in stock for NEXT-DAY DELIVERY most of UK mainland |                  |           |                      |                           |                |