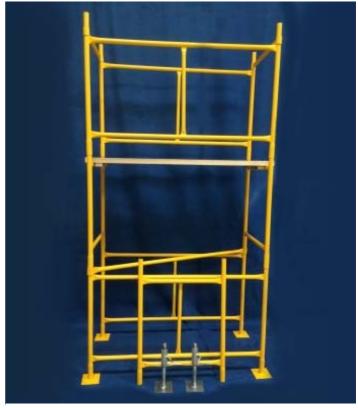

This kit includes everything needed to assemble the small domestic scaffold tower below with a platform height at 5ft and a plan size 4'x2'

NOW IMPROVED

EPOXY-POWDER

FINISH IN BRIGHT YELLOW!!

Taller kits for very high stairwells are on our website.