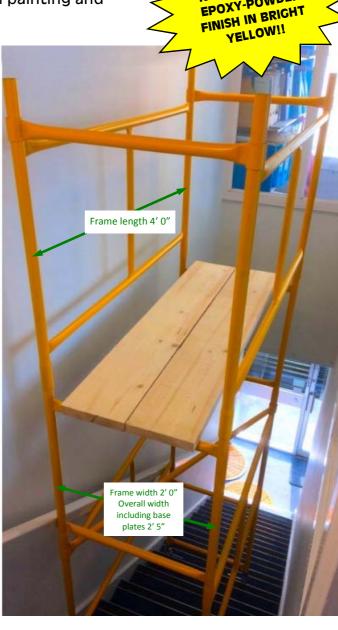

## Simple & Safe!

Our Domestic / DIY Stairwell Scaffold kit offers safer access to a location which is always awkward to reach for decorating.

Stores away when dismantled in very little space but assembles on your staircase into a small scaffold 4'0" long x 2.0" wide (2' 5" wide including width of base plates).

all domestic stairwells.

- Quickly and easily assembled to provide a safe platform 4ft long x 2ft wide on your staircase.
- Frame width 2' 0" / 600mm and total width including base plates 2' 5" / 730mm maximum.
- No tools needed for assembly it simply slots together in no time.
- ▶ Gives a reach height of about 13ft 6ins above the lowest stair tread and about 11ft above the upper stair tread.
- > Can also be assembled on level ground to make a small tower.
- A sturdy steel scaffold with 32mm diameter vertical tubes x 16 gauge wall thickness and a high quality yellow finish.