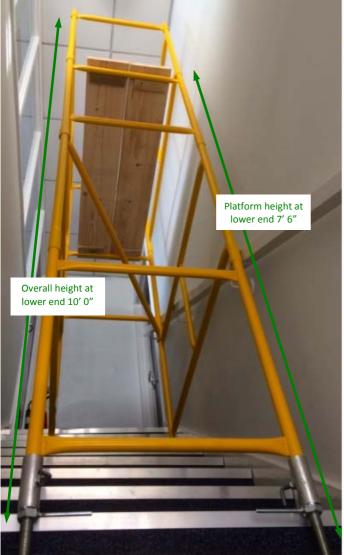

www.ladders999.co.uk 01452 520144 Overall assembled height is 10ft at the lowest end, with the platform at 7' 6", giving reach heights up to about 13' 6". Platform can always be lowered by 2ft onto the rail below if more convenient.

Screw-Jack Adjustable Bases can be located at lower or upper end depending on which is best to create a level platform.