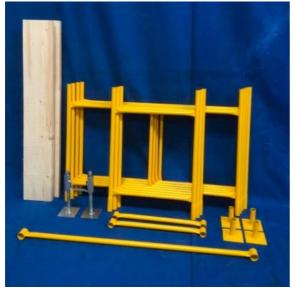

Standard Stairwell kit includes:

- 4 x 4ft Side Frames
- 3 x 2ft End Frames
- 1 x Diagonal Brace 4x2
- 2 x 2ft Handrails
- 2 x Platform Boards
- 4 x Plain Base Plates
- 2 x Screw-Jack Adjustable Base Plates.