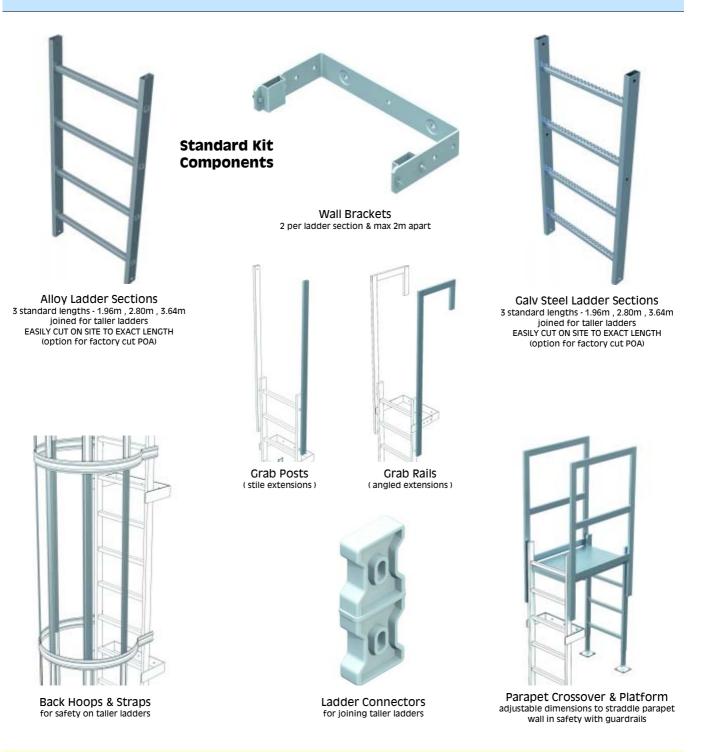

- A range of vertical access ladders manufactured to comply with UK regulations.
- Choice of materials—natural aluminium, or galvanised steel.
- Safety hoops or Arrestor rail.
- Supplied in flat-pack modular form for assembly on site.
- Single length or multi –section with offset cross-over platforms.
- Ladder width 520mm; rung pitch 280mm, back hoops 700mm diam.
- In accordance with EN14122 & EN18799.
- Wide range of accessories to suit all locations
- Option for installation in many areas
- Standard Complete Kits detailed overleaf for easy online ordering

Ladder Complete Kits above include: Ladder(s) & Wall Brackets (stand-off 200mm),

+ where necessary ... Ladder Connectors, Back Hoops, Connection Straps, Stile Extensions, Exit Steps & Platforms.
\* Note: Fixed ladders above 3.0m should have hoops or arrestor device fitted unless risk assessment decides not suitable (no space etc).
OPTIONS: factory cutting to required length ; painting ; installation .... All available on request - POA