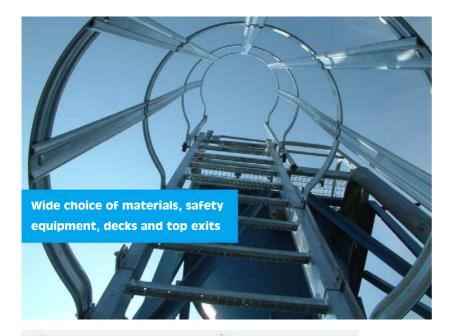

- A range of vertical access ladders manufactured to comply with UK regulations.
- Choice of materials—natural aluminium, or galvanised steel.
- Safety hoops or Arrestor rail.
- Supplied in flat-pack modular form for assembly on site.
- Single length or multi –section with offset cross-over platforms.
- Ladder width 520mm; rung pitch 280mm, back hoops 700mm diam.
- In accordance with EN14122 & EN18799.
- Wide range of accessories to suit all locations
- Option for installation in many areas
- Standard Complete Kits detailed overleaf for easy online ordering