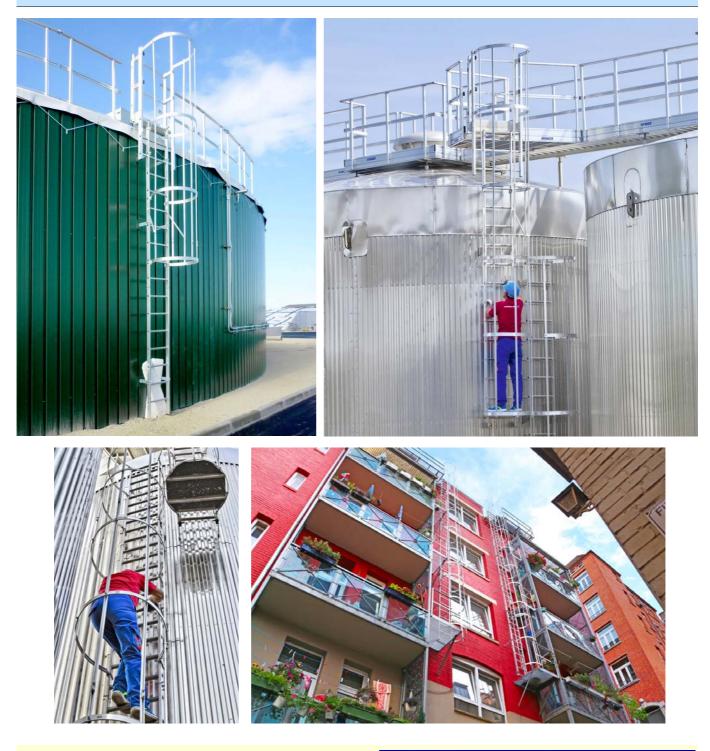

- A range of vertical access ladders manufactured to comply with UK regulations.
- Choice of materials—natural aluminium, or galvanised steel.
- Safety hoops or Arrestor rail.
- Supplied in flat-pack modular form for assembly on site.
- Single length or multi –section with offset cross-over platforms.
- Ladder width 520mm; rung pitch 280mm, back hoops 700mm diam.
- In accordance with EN14122 & EN18799.
- Wide range of accessories to suit all locations
- Option for installation in many areas
- Standard Complete Kits detailed overleaf for easy online ordering

Single Section & Multi Section