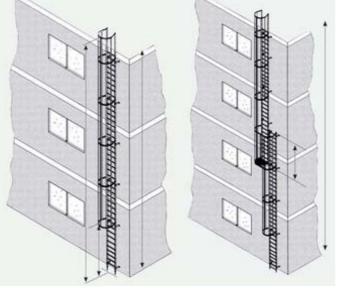

- A range of vertical access ladders manufactured to comply with UK regulations.
- Choice of materials—natural aluminium, or galvanised steel.
- Safety hoops or Arrestor rail.
- Supplied in flat-pack modular form for assembly on site.
- Single length or multi –section with offset cross-over platforms.
- Ladder width 520mm; rung pitch 280mm, back hoops 700mm diam.
- In accordance with EN14122 & EN18799.
- Wide range of accessories to suit all locations
- Option for installation in many areas
- Standard Complete Kits detailed overleaf for easy online ordering

Single Section & Multi Section