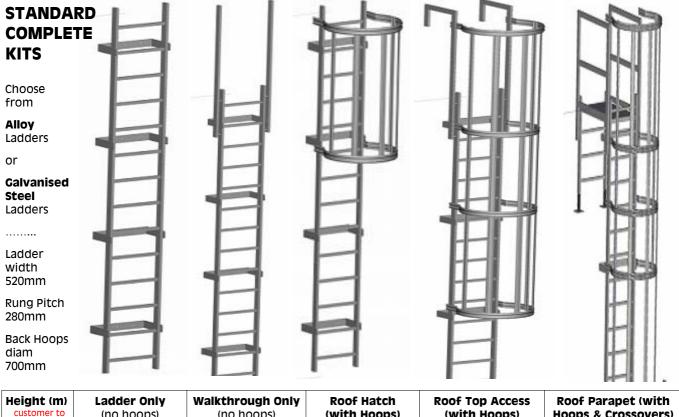

- A range of vertical access ladders manufactured to comply with UK regulations.
- Choice of materials—natural aluminium, or galvanised steel.
- Safety hoops or Arrestor rail.
- Supplied in flat-pack modular form for assembly on site.
- Single length or multi –section with offset cross-over platforms.
- Ladder width 520mm; rung pitch 280mm, back hoops 700mm diam.
- In accordance with EN14122 & EN18799.
- Wide range of accessories to suit all locations
- Option for installation in many areas
- Standard Complete Kits detailed overleaf for easy online ordering

#### TEL: 01452 520144

| Ladder Only<br>(no hoops)<br>Codes:<br>Alloy / Calv Steel | Walkthrough Only<br>(no hoops)<br>Codes:<br>Alloy / Calv Steel                                                                                                   | Roof Hatch<br>(with Hoops)<br>Codes:<br>Alloy / Calv Steel                                                                                                                                                                                                               | Roof Top Access<br>(with Hoops)<br>Codes:<br>Alloy / Calv Steel                                                                                                                                                                                                                                                                                                                                    | Roof Parapet (with<br>Hoops & Crossovers)<br>Codes:<br>Alloy / Calv Steel                                                                                                                                                                                                                                                                                                                                                                                                                                                         |
|-----------------------------------------------------------|------------------------------------------------------------------------------------------------------------------------------------------------------------------|--------------------------------------------------------------------------------------------------------------------------------------------------------------------------------------------------------------------------------------------------------------------------|----------------------------------------------------------------------------------------------------------------------------------------------------------------------------------------------------------------------------------------------------------------------------------------------------------------------------------------------------------------------------------------------------|-----------------------------------------------------------------------------------------------------------------------------------------------------------------------------------------------------------------------------------------------------------------------------------------------------------------------------------------------------------------------------------------------------------------------------------------------------------------------------------------------------------------------------------|
| HALO196 / KGLO196                                         | HAWT196 / KGWT196                                                                                                                                                | -                                                                                                                                                                                                                                                                        | -                                                                                                                                                                                                                                                                                                                                                                                                  | -                                                                                                                                                                                                                                                                                                                                                                                                                                                                                                                                 |
| HALO280 / KGLO280                                         | HAWT280 / KGWT280                                                                                                                                                | -                                                                                                                                                                                                                                                                        | HARA280 / KGRA280                                                                                                                                                                                                                                                                                                                                                                                  | -                                                                                                                                                                                                                                                                                                                                                                                                                                                                                                                                 |
| HALO364 / KGLO364                                         | HAWT364 / KGWT364                                                                                                                                                | HARH364 / KGRH364                                                                                                                                                                                                                                                        | HARA364 / KGRA364                                                                                                                                                                                                                                                                                                                                                                                  | HARP364 / KGRP364                                                                                                                                                                                                                                                                                                                                                                                                                                                                                                                 |
| *HALO560 / *KGLO560                                       | *HAWT560 / *KGWT560                                                                                                                                              | HARH560 / KGRH560                                                                                                                                                                                                                                                        | HARA560 / KGRA560                                                                                                                                                                                                                                                                                                                                                                                  | HARP560 / KGRP560                                                                                                                                                                                                                                                                                                                                                                                                                                                                                                                 |
| - / *KGL0728                                              | - / *KGWT728                                                                                                                                                     | HARH728 / KGRH728                                                                                                                                                                                                                                                        | HARA728 / KGRA728                                                                                                                                                                                                                                                                                                                                                                                  | HARP728 / KGRP728                                                                                                                                                                                                                                                                                                                                                                                                                                                                                                                 |
| - / *KGLO840                                              | - / *KGWT840                                                                                                                                                     | HARH840 / KGRH840                                                                                                                                                                                                                                                        | HARA840 / KGRA840                                                                                                                                                                                                                                                                                                                                                                                  | HARP840 / KGRP840                                                                                                                                                                                                                                                                                                                                                                                                                                                                                                                 |
| - / *KGLO924                                              | - / *KGWT924                                                                                                                                                     | HARH924 / KGRH924                                                                                                                                                                                                                                                        | HARA924 / KGRA924                                                                                                                                                                                                                                                                                                                                                                                  | HARP924 / KGRP924                                                                                                                                                                                                                                                                                                                                                                                                                                                                                                                 |
|                                                           | (no hoops)<br>Codes:<br>Alloy / Calv Steel<br>HAL0196 / KCL0196<br>HAL0280 / KCL0280<br>HAL0364 / KCL0364<br>*HAL0560 / *KGL0560<br>- / *KGL0728<br>- / *KGL0840 | (no hoops)<br>Codes:(no hoops)<br>Codes:Alloy / Calv SteelAlloy / Calv SteelHAL0196 / KGL0196HAWT196 / KGWT196HAL0280 / KGL0280HAWT280 / KGWT280HAL0364 / KGL0364HAWT364 / KGWT364*HAL0560 / *KGL0560*HAWT560 / *KGWT560- / *KGL0728- / *KGWT728- / *KGL0840- / *KGWT840 | (no hoops)<br>Codes:<br>Alloy / Calv Steel(no hoops)<br>Codes:<br>Alloy / Calv Steel(with Hoops)<br>Codes:<br>Alloy / Calv SteelHAL0196 / KCL0196HAWT196 / KCWT196-HAL0280 / KCL0280HAWT280 / KGWT280-HAL0364 / KCL0364HAWT364 / KCWT364HARH364 / KCRH364*HAL0560 / *KCL0560*HAWT560 / *KCWT560HARH560 / KCRH560- / *KCL0728- / *KGWT728HARH728 / KCRH728- / *KCL0840- / *KGWT840HARH840 / KCRH840 | (no hoops)<br>Codes:<br>Alloy / Calv Steel(no hoops)<br>Codes:<br>Alloy / Calv Steel(with Hoops)<br>Codes:<br>Alloy / Calv Steel(with Hoops)<br>Codes:<br>Alloy / Calv SteelHAL0196 / KCL0196HAWT196 / KCWT196HAL0280 / KCL0280HAWT280 / KCWT280-HARA280 / KCRA280HAL0364 / KCL0364HAWT364 / KCWT364HARH364 / KCRH364HARA364 / KCRA364*HAL0560 / *KCL0560*HAWT560 / *KCWT560HARH560 / KCRH560HARA560 / KCRA560-/ *KCL0728- / *KGWT728HARH728 / KCRH728HARA728 / KCRA728- / *KCL0840- / *KGWT840HARH840 / KCRH840HARA840 / KCRA840 |

Ladder Complete Kits above include: Ladder(s) & Wall Brackets (stand-off 200mm),

+ where necessary ... Ladder Connectors, Back Hoops, Connection Straps, Stile Extensions, Exit Steps & Platforms.
\* Note: Fixed ladders above 3.0m should have hoops or arrestor device fitted unless risk assessment decides not suitable (no space etc).
OPTIONS: factory cutting to required length ; painting ; installation .... All available on request - POA