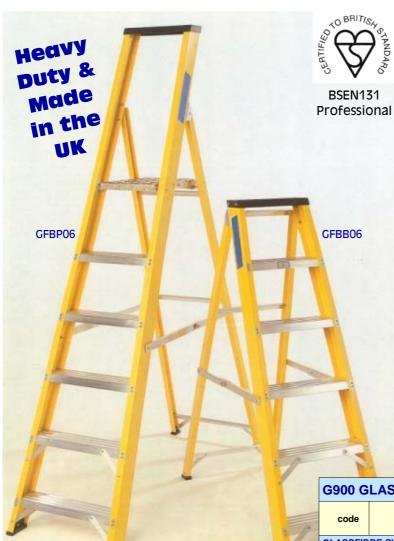

## **G900** Heavy Duty Glassfibre Insulated Safety Steps

- Based on the same design as "NES" industrial alloy steps, this range incorporates yellow Glassfibre side stiles and heavy duty rear legs for complete electrical safety.
- Unlike many Glassfibre steps, these really are UK made & kitemarked to BSEN131 PRO - max load 150kg!
- ➤ Feature 80mm / 3½" deep non-slip alloy treads with unique strengthening beam; heavy-duty alloy side arms and a strong top tool tray to hold small tools and fixings. Durable rubber feet fitted.
- Glassfibre Swingback safety steps in a traditional design of "Builders" type steps without a platform.
- Glassfibre Platform Safety Steps have a folding platform 300mm x 250mm. Do not order these steps too high - note Platform Height and OVERALL Height.

Double riveted treads and bracing straps for greater strength **G900 GLASSFIBRE SAFETY STEPS** kitemarked BS EN131 PRO Platform Overall No. Appx Height Height Treads Weight Open (incl platfm) **GLASSFIBRE SWINGBACK STEPS** GFBB05 1.03m / 3' 4' 5.0ka GFBB06 1.26m / 4' 1' 6 6.0kg GFBB07 1.48m / 4' 9" 7.0kg GFBB08 1.68m / 5' 6" 8 8.0kg GFBB10 2.12m / 7' 0" 10 12.0kg 2.56m / 8' 5" 14.5kg GFBB12 12 **GLASSFIBRE PLATFORM STEPS** GFBP03 1.21m / 4' 0" 0.58m / 1' 11" 6.0kg GFBP04 1.43m / 4' 8" 0.80m / 2' 8" 4 7.0kg GFBP05 1.66m / 5' 5" 1.02m / 3' 4" 5 8.0kg GFBP06 1.87m / 6' 2" 1.23m / 4' 0" 6 9.0kg GFBP07 2.08m / 6' 10" 1.45m / 4' 9" 10.0kg 11.0kg GFBP08 2.31m / 7' 7" 1.68m / 5' 6" 8 GFBP10 2.75m / 9' 0" 2.12m / 7' 0" 10 15.0kg GFBP12 3.20m / 10' 6' 2.58m / 8' 6" 12 18.0ka Normally in stock for FREE Next Day delivery most of UK mainland