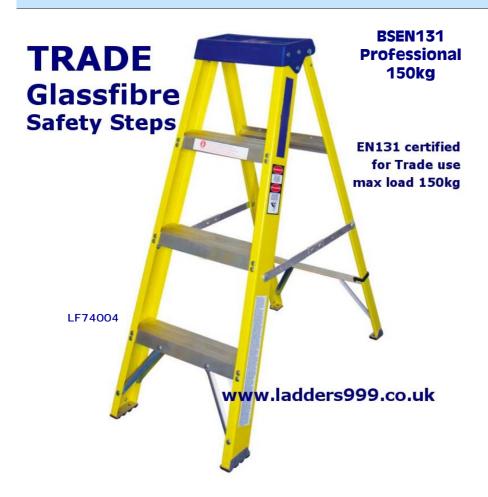

## GRP Insulated Glassfibre TRADE Safety Steps

| TRADE GRP GLASSFIBRE SAFETY STEPS - to EN131 PRO 150kg         |                        |                     |                |
|----------------------------------------------------------------|------------------------|---------------------|----------------|
| Code                                                           | Overall<br>Height Open | No. Treads incl top | Appx<br>Weight |
| GRP SWINGBACK STEPS                                            |                        |                     |                |
| LF74004                                                        | 1.08m / 3' 7"          | 4                   | 5.4kg          |
| LF74006                                                        | 1.65m / 5' 5"          | 6                   | 7.8kg          |
| LF74008                                                        | 2.21m / 7' 3"          | 8                   | 10.5kg         |
| LF74010                                                        | 2.78m / 9' 2"          | 10                  | 13.0kg         |
| Normally in stock for NEXT-DAY delivery to most of UK mainland |                        |                     |                |

- A "must" for all who work near electricity.
- Electrically insulated stepladders which represent tremendous value for money.
- Electrically insulated & non-conductive to 30,000 volts.
- Approved to EN131 PROFESSIONAL safety standard with a maximum safe working load of 150kg (23.5stones).
- ► Features yellow GRP channel-section side stiles with 80mm (3") deep non-slip alloy treads at American standard rise of 300m (12").
- Metal side arms and moulded top tool tray for tools and fixings.
- Durable non-slip rubber feet at the base.
- Note: American rise of 300mm (12") per tread means these steps are taller than UK designs for any given number of treads.