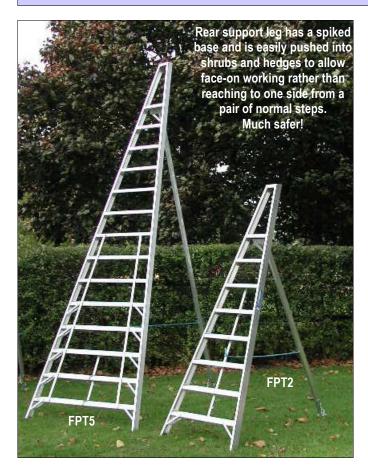

## INDUSTRIAL DUTY ALLOY TRIPOD STEPLADDER

Very wide splay on step section provides great stability for a host of jobs around the grounds.

Rear support leg pushed into hedge allows safe face-on working rather than reaching to one side from a pair of normal steps.

Non-slip rubber foot also supplied to replace the alloy ground-spike on hard surfaces.

Even hedges and shrubs up to 16ft high come within safe reach!

| "THE GROUNDSMAN" INDUSTRIAL ALLOY TRIPOD STEPLADDER                    |                   |                       |        |
|------------------------------------------------------------------------|-------------------|-----------------------|--------|
| Code                                                                   | Overall<br>Height | Overall<br>Base Width | Weight |
| FPT1                                                                   | 1.8m / 6' 0"      | 0.80m / 2' 7"         | 8.0kg  |
| FPT2                                                                   | 2.4m / 8' 0"      | 0.92m / 3' 0"         | 10.0kg |
| FPT3                                                                   | 3.0m / 10' 0"     | 1.04m / 3' 5"         | 12.0kg |
| FPT4                                                                   | 3.6m / 12' 0"     | 1.20m / 3' 11"        | 15.0kg |
| FPT5                                                                   | 4.2m / 14' 0"     | 1.34m / 4' 5"         | 21.0kg |
| Some sizes often in stock but please allow approx 2 weeks for delivery |                   |                       |        |