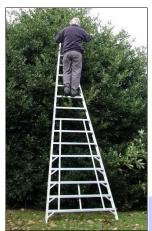

## INDUSTRIAL DUTY ALLOY TRIPOD STEPLADDER

Very wide splay on step section provides great stability for a host of jobs around the grounds.

Rear support leg pushed into hedge allows safe face-on working rather than reaching to one side from a pair of normal steps.

Non-slip rubber foot also supplied to replace the alloy ground-spike on hard surfaces.

Even hedges and shrubs up to 16ft high come within safe reach!

| "THE GROUNDSMAN" INDUSTRIAL ALLOY TRIPOD STEPLADDER                    |                   |                       |        |
|------------------------------------------------------------------------|-------------------|-----------------------|--------|
| Code                                                                   | Overall<br>Height | Overall<br>Base Width | Weight |
| FPT1                                                                   | 1.8m / 6' 0"      | 0.80m / 2' 7"         | 8.0kg  |
| FPT2                                                                   | 2.4m / 8' 0"      | 0.92m / 3' 0"         | 10.0kg |
| FPT3                                                                   | 3.0m / 10' 0"     | 1.04m / 3' 5"         | 12.0kg |
| FPT4                                                                   | 3.6m / 12' 0"     | 1.20m / 3' 11"        | 15.0kg |
| FPT5                                                                   | 4.2m / 14' 0"     | 1.34m / 4' 5"         | 21.0kg |
| Some sizes often in stock but please allow approx 2 weeks for delivery |                   |                       |        |