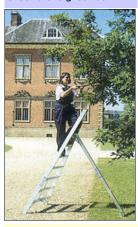

## INDUSTRIAL DUTY ALLOY TRIPOD STEPLADDER

Very wide splay on step section provides great stability for a host of jobs around the grounds.

Rear support leg pushed into hedge allows safe face-on working rather than reaching to one side from a pair of normal steps.

For prices of these and full details of our huge range of ladders, steps, podium steps and scaffold towers, visit us at our web site

www.ladders999.co.uk

- >> Robustly constructed from industrial duty aluminium for professional growers and groundsmen.
- » Allows easier "face-on" working close to hedges, bushes and trees with rear spiked support positioned into them. A much safer method of working than placing normal stepladders alongside.
- Channel section side stiles fitted with 3" / 76mm deep non-slip treads and rubber feet at base.
- >> Heavy duty rear leg is hinged at the top and fitted with a sturdy ground spike for extra security, plus supplied with an interchangeable rubber foot for hard surfaces.
- Lightweight, mobile, yet very strong and stable. A must for all serious professionals.
- >> UK manufactured.
- See also our great ranges of HIGHGROVE TRIPOD ladders - many sizes & models to choose from.