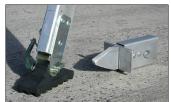

Non-slip rubber foot also supplied to replace the alloy ground-spike on hard surfaces.

Even hedges and shrubs up to 16ft high come within safe reach!

| "THE GROUNDSMAN" INDUSTRIAL ALLOY TRIPOD STEPLADDER                    |                   |                       |        |
|------------------------------------------------------------------------|-------------------|-----------------------|--------|
| Code                                                                   | Overall<br>Height | Overall<br>Base Width | Weight |
| FPT1                                                                   | 1.8m / 6' 0"      | 0.80m / 2' 7"         | 8.0kg  |
| FPT2                                                                   | 2.4m / 8' 0"      | 0.92m / 3' 0"         | 10.0kg |
| FPT3                                                                   | 3.0m / 10' 0"     | 1.04m / 3' 5"         | 12.0kg |
| FPT4                                                                   | 3.6m / 12' 0"     | 1.20m / 3' 11"        | 15.0kg |
| FPT5                                                                   | 4.2m / 14' 0"     | 1.34m / 4' 5"         | 21.0kg |
| Some sizes often in stock but please allow approx 2 weeks for delivery |                   |                       |        |