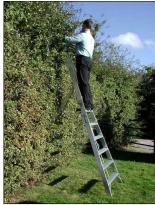

## INDUSTRIAL DUTY ALLOY TRIPOD STEPLADDER

Very wide splay on step section provides great stability for a host of jobs around the grounds.

Rear support leg pushed into hedge allows safe face-on working rather than reaching to one side from a pair of normal steps.

For prices of these and full details of our huge range of ladders, steps, podium steps and scaffold towers, visit us at our web site

www.ladders999.co.uk

- >> Robustly constructed from industrial duty aluminium for professional growers and groundsmen.
- » Allows easier "face-on" working close to hedges, bushes and trees with rear spiked support positioned into them. A much safer method of working than placing normal stepladders alongside.
- Channel section side stiles fitted with 3" / 76mm deep non-slip treads and rubber feet at base.
- >> Heavy duty rear leg is hinged at the top and fitted with a sturdy ground spike for extra security, plus supplied with an interchangeable rubber foot for hard surfaces.
- Lightweight, mobile, yet very strong and stable. A must for all serious professionals.
- >> UK manufactured.
- See also our great ranges of HIGHGROVE TRIPOD ladders - many sizes & models to choose from.

Non-slip rubber foot also supplied to replace the alloy ground-spike on hard surfaces.

Even hedges and shrubs up to 16ft high come within safe reach!

| "THE GROUNDSMAN" INDUSTRIAL ALLOY TRIPOD STEPLADDER                    |                   |                       |        |
|------------------------------------------------------------------------|-------------------|-----------------------|--------|
| Code                                                                   | Overall<br>Height | Overall<br>Base Width | Weight |
| FPT1                                                                   | 1.8m / 6' 0"      | 0.80m / 2' 7"         | 8.0kg  |
| FPT2                                                                   | 2.4m / 8' 0"      | 0.92m / 3' 0"         | 10.0kg |
| FPT3                                                                   | 3.0m / 10' 0"     | 1.04m / 3' 5"         | 12.0kg |
| FPT4                                                                   | 3.6m / 12' 0"     | 1.20m / 3' 11"        | 15.0kg |
| FPT5                                                                   | 4.2m / 14' 0"     | 1.34m / 4' 5"         | 21.0kg |
| Some sizes often in stock but please allow approx 2 weeks for delivery |                   |                       |        |