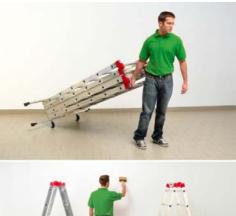

## Hailo Combi 500 Multifunction Alloy Tower

- Hano Vas
- **01452 520144** www.**ladders999**.co.uk

- The multipurpose aluminium scaffold with ingenious "Speed Lock" one-handed quick lock.
  Maximum working height of approx. 4.35 m.
- Scaffold and ladder in one
- Easy to handle and fitted with one-handed "Speed Lock" for lightweight, fast assembly
- Multipurpose: for use as a lean-to ladder and double ladder, as a small scaffolding unit for indoors and outdoors or as a platform for working
- Step adjustment option
- 2 ladder sections of 12 rungs (27 x 27 mm) with safety joints for locking/releasing the ladder sections
- Platform dimensions: 136 x 50 cm
- Working platform with access hatch (61 x 46 cm)
- 2 crosspieces incl. 2 transport castors
- 4 guard rails and 4 aluminium diagonal struts
- Upright dimensions: 60 x 22 mm
- Rung spacing: 260 mm
- Maximum load capacity 150 kg
- ▶ Rungs: 2 x 12
- Working height:
- > as scaffolding max. 435 cm,
- as trestle ladder max. 285 cm,
- → as lean-to ladder max. 420 cm
- Weight: approx. 31.0 kg