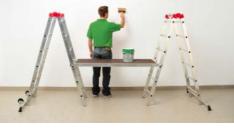

## Hailo Combi 500 Multifunction Alloy Tower

- Hano Vas
- **01452 520144** www.**ladders999**.co.uk

- The multipurpose aluminium scaffold with ingenious "Speed Lock" one-handed quick lock.
  Maximum working height of approx. 4.35 m.
- Scaffold and ladder in one
- Easy to handle and fitted with one-handed "Speed Lock" for lightweight, fast assembly
- Multipurpose: for use as a lean-to ladder and double ladder, as a small scaffolding unit for indoors and outdoors or as a platform for working
- Step adjustment option
- 2 ladder sections of 12 rungs (27 x 27 mm) with safety joints for locking/releasing the ladder sections
- Platform dimensions: 136 x 50 cm
- Working platform with access hatch (61 x 46 cm)
- 2 crosspieces incl. 2 transport castors
- 4 guard rails and 4 aluminium diagonal struts
- Upright dimensions: 60 x 22 mm
- Rung spacing: 260 mm
- Maximum load capacity 150 kg
- ▶ Rungs: 2 x 12
- Working height:
- > as scaffolding max. 435 cm,
- as trestle ladder max. 285 cm,
- → as lean-to ladder max. 420 cm
- Weight: approx. 31.0 kg