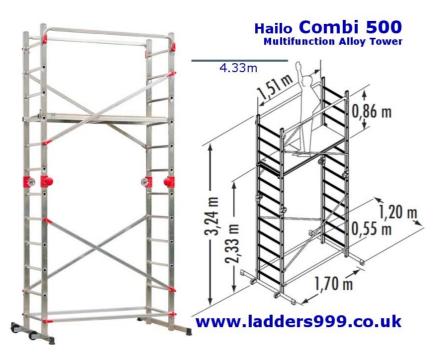

## Hailo Combi 500 Multifunction Alloy Tower

- Hano Vas
- **01452 520144** www.**ladders999**.co.uk

- The multipurpose aluminium scaffold with ingenious "Speed Lock" one-handed quick lock.
  Maximum working height of approx. 4.35 m.
- Scaffold and ladder in one
- Easy to handle and fitted with one-handed "Speed Lock" for lightweight, fast assembly
- Multipurpose: for use as a lean-to ladder and double ladder, as a small scaffolding unit for indoors and outdoors or as a platform for working
- Step adjustment option
- 2 ladder sections of 12 rungs (27 x 27 mm) with safety joints for locking/releasing the ladder sections
- Platform dimensions: 136 x 50 cm
- Working platform with access hatch (61 x 46 cm)
- 2 crosspieces incl. 2 transport castors
- 4 guard rails and 4 aluminium diagonal struts
- Upright dimensions: 60 x 22 mm
- Rung spacing: 260 mm
- Maximum load capacity 150 kg
- ▶ Rungs: 2 x 12
- Working height:
- > as scaffolding max. 435 cm,
- as trestle ladder max. 285 cm,
- → as lean-to ladder max. 420 cm
- Weight: approx. 31.0 kg