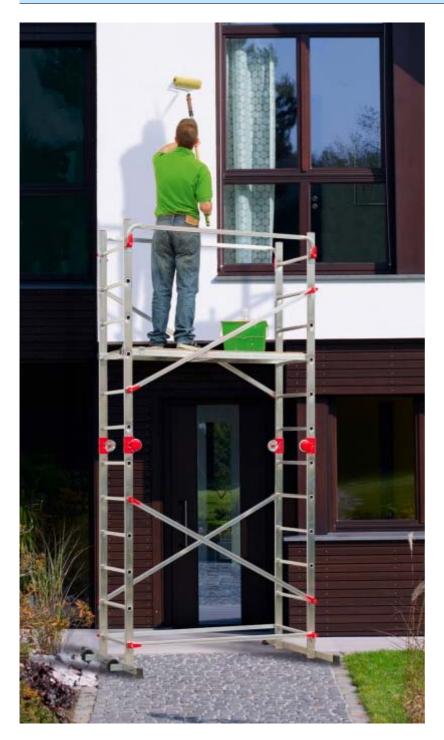

## Hailo Combi 500 Multifunction Alloy Tower

- Hano Vas
- **01452 520144** www.**ladders999**.co.uk

- The multipurpose aluminium scaffold with ingenious "Speed Lock" one-handed quick lock.
  Maximum working height of approx. 4.35 m.
- Scaffold and ladder in one
- Easy to handle and fitted with one-handed "Speed Lock" for lightweight, fast assembly
- Multipurpose: for use as a lean-to ladder and double ladder, as a small scaffolding unit for indoors and outdoors or as a platform for working
- Step adjustment option
- 2 ladder sections of 12 rungs (27 x 27 mm) with safety joints for locking/releasing the ladder sections
- Platform dimensions: 136 x 50 cm
- Working platform with access hatch (61 x 46 cm)
- 2 crosspieces incl. 2 transport castors
- 4 guard rails and 4 aluminium diagonal struts
- Upright dimensions: 60 x 22 mm
- Rung spacing: 260 mm
- Maximum load capacity 150 kg
- ▶ Rungs: 2 x 12
- Working height:
- > as scaffolding max. 435 cm,
- as trestle ladder max. 285 cm,
- → as lean-to ladder max. 420 cm
- Weight: approx. 31.0 kg