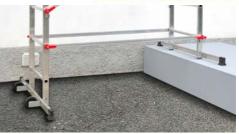

## Hailo Combi 500 Multifunction Alloy Tower

- Hano Vas
- **01452 520144** www.**ladders999**.co.uk

- The multipurpose aluminium scaffold with ingenious "Speed Lock" one-handed quick lock.
  Maximum working height of approx. 4.35 m.
- Scaffold and ladder in one
- Easy to handle and fitted with one-handed "Speed Lock" for lightweight, fast assembly
- Multipurpose: for use as a lean-to ladder and double ladder, as a small scaffolding unit for indoors and outdoors or as a platform for working
- Step adjustment option
- 2 ladder sections of 12 rungs (27 x 27 mm) with safety joints for locking/releasing the ladder sections
- Platform dimensions: 136 x 50 cm
- Working platform with access hatch (61 x 46 cm)
- 2 crosspieces incl. 2 transport castors
- 4 guard rails and 4 aluminium diagonal struts
- Upright dimensions: 60 x 22 mm
- Rung spacing: 260 mm
- Maximum load capacity 150 kg
- ▶ Rungs: 2 x 12
- Working height:
- > as scaffolding max. 435 cm,
- as trestle ladder max. 285 cm,
- → as lean-to ladder max. 420 cm
- Weight: approx. 31.0 kg