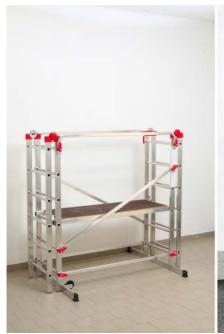

## Hailo Combi 500 Multifunction Alloy Tower

- Hano Vas
- **01452 520144** www.**ladders999**.co.uk

- The multipurpose aluminium scaffold with ingenious "Speed Lock" one-handed quick lock.
  Maximum working height of approx. 4.35 m.
- Scaffold and ladder in one
- Easy to handle and fitted with one-handed "Speed Lock" for lightweight, fast assembly
- Multipurpose: for use as a lean-to ladder and double ladder, as a small scaffolding unit for indoors and outdoors or as a platform for working
- Step adjustment option
- 2 ladder sections of 12 rungs (27 x 27 mm) with safety joints for locking/releasing the ladder sections
- Platform dimensions: 136 x 50 cm
- Working platform with access hatch (61 x 46 cm)
- 2 crosspieces incl. 2 transport castors
- 4 guard rails and 4 aluminium diagonal struts
- Upright dimensions: 60 x 22 mm
- Rung spacing: 260 mm
- Maximum load capacity 150 kg
- ▶ Rungs: 2 x 12
- Working height:
- > as scaffolding max. 435 cm,
- as trestle ladder max. 285 cm,
- → as lean-to ladder max. 420 cm
- Weight: approx. 31.0 kg