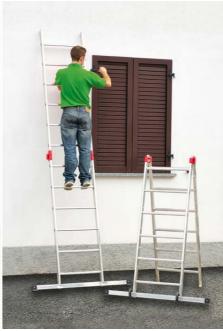

## Hailo Combi 500 Multifunction Alloy Tower

- Hano Vas
- **01452 520144** www.**ladders999**.co.uk

- The multipurpose aluminium scaffold with ingenious "Speed Lock" one-handed quick lock.
  Maximum working height of approx. 4.35 m.
- Scaffold and ladder in one
- Easy to handle and fitted with one-handed "Speed Lock" for lightweight, fast assembly
- Multipurpose: for use as a lean-to ladder and double ladder, as a small scaffolding unit for indoors and outdoors or as a platform for working
- Step adjustment option
- 2 ladder sections of 12 rungs (27 x 27 mm) with safety joints for locking/releasing the ladder sections
- Platform dimensions: 136 x 50 cm
- Working platform with access hatch (61 x 46 cm)
- 2 crosspieces incl. 2 transport castors
- 4 guard rails and 4 aluminium diagonal struts
- Upright dimensions: 60 x 22 mm
- Rung spacing: 260 mm
- Maximum load capacity 150 kg
- ▶ Rungs: 2 x 12
- Working height:
- > as scaffolding max. 435 cm,
- as trestle ladder max. 285 cm,
- → as lean-to ladder max. 420 cm
- Weight: approx. 31.0 kg