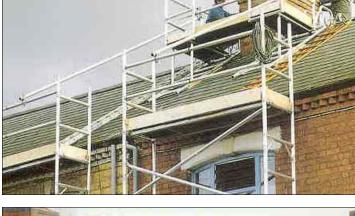

### ALLOY CHIMNEY SCAFFOLD

- An advanced Chimney Scaffold which is lightweight and easy to assemble and safe in use
- Very versatile fits central ridge stacks, roof pitch stacks and gable end stacks and even dormer windows
- Comprises corner units which can be linked together according to type of stack
- Adjustable for different pitch angles up to 60degrees.
- Each corner unit fits any corner of the chimney units are not handed

### **ALLOY CHIMNEY** SCAFFOLD

Klikstak is an advanced Chimney Scaffold which is lightweight and easy to assemble and safe in use.

Full Kit gives all the components necessary to scaffold all four corners of a central ridge stack, each unit having a safe working load of 175kg.

Customers only need to add either scaffold boards or staging boards plus toeboards to link the corner units at front and rear. If required, Lansford will be pleased to quote for the supply of staging boards & roof ladders.