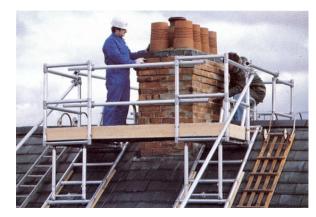

### ALLOY CHIMNEY SCAFFOLD

- An advanced Chimney Scaffold which is lightweight and easy to assemble and safe in use
- Very versatile fits central ridge stacks, roof pitch stacks and gable end stacks and even dormer windows
- Comprises corner units which can be linked together according to type of stack
- Adjustable for different pitch angles up to 60degrees.
- Each corner unit fits any corner of the chimney units are not handed

#### KLIKSTAK CHIMNEY SCAFFOLD IS THE ...

- ➡ SIMPLEST
- ► SAFEST
- ► MOST VERSATILE
- ▶ MOST ADVANCED ...

CHIMNEY SCAFFOLD AVAILABLE

- Can be linked to alloy towers for most end chimney applications
- Fully protects roof tiles and is extendible from ridge to gutter
- Only five main components Ridge Hanger; Single-Width Alloy Frame; Adjustable Platform Assembly; Guardrail Unit; Toeboard Assembly
- Corner units can be linked with standard scaffold boards or staging boards plus scaffold tube handrails
- ▶ No straps or ballast required
- Safe working load of 175kg per corner unit

### **ALLOY CHIMNEY** SCAFFOLD

Klikstak is an advanced Chimney Scaffold which is lightweight and easy to assemble and safe in use.

Full Kit gives all the components necessary to scaffold all four corners of a central ridge stack, each unit having a safe working load of 175kg.

Customers only need to add either scaffold boards or staging boards plus toeboards to link the corner units at front and rear. If required, Lansford will be pleased to quote for the supply of staging boards & roof ladders.