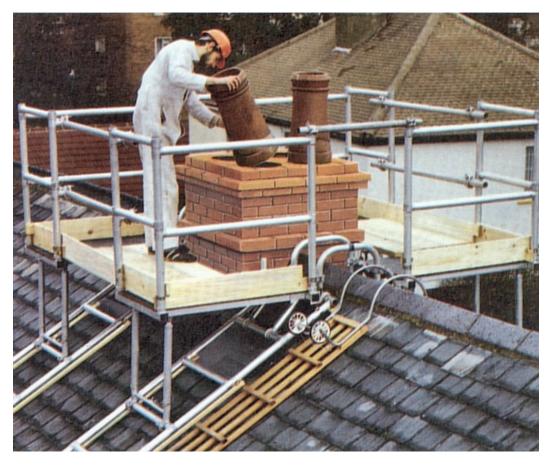

### ALLOY CHIMNEY SCAFFOLD

- An advanced Chimney Scaffold which is lightweight and easy to assemble and safe in use
- Very versatile fits central ridge stacks, roof pitch stacks and gable end stacks and even dormer windows
- Comprises corner units which can be linked together according to type of stack
- Adjustable for different pitch angles up to 60degrees.
- Each corner unit fits any corner of the chimney units are not handed

#### KLIKSTAK CHIMNEY SCAFFOLD IS THE ...

- ➡ SIMPLEST
- ► SAFEST
- ► MOST VERSATILE
- ▶ MOST ADVANCED ...

CHIMNEY SCAFFOLD AVAILABLE

- Can be linked to alloy towers for most end chimney applications
- Fully protects roof tiles and is extendible from ridge to gutter
- Only five main components Ridge Hanger; Single-Width Alloy Frame; Adjustable Platform Assembly; Guardrail Unit; Toeboard Assembly
- Corner units can be linked with standard scaffold boards or staging boards plus scaffold tube handrails
- ▶ No straps or ballast required
- Safe working load of 175kg per corner unit

### **ALLOY CHIMNEY** SCAFFOLD

Klikstak is an advanced Chimney Scaffold which is lightweight and easy to assemble and safe in use.

Full Kit gives all the components necessary to scaffold all four corners of a central ridge stack, each unit having a safe working load of 175kg.

Customers only need to add either scaffold boards or staging boards plus toeboards to link the corner units at front and rear. If required, Lansford will be pleased to quote for the supply of staging boards & roof ladders.