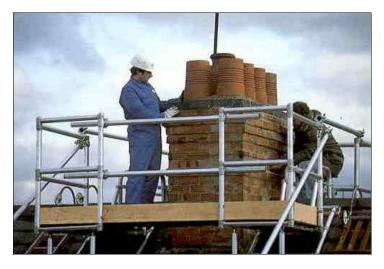

Height Extension Kits provide safe access to verv tall stacks.

#### **HEIGHT EXTENSION KIT**

Height Extension Kits provide safe access to very tall stacks. One kit is required for each corner unit used. This is normally used with a Pitch Extension Kit for reaching very tall stacks situated in the roof pitch.

Height extension frames locate onto the spigots of the standard Klikstak platforms in place of guardrail frames. A trapdoor platform is included with height kits for safe access to the platform.

KLIKSTAK CHIMNEY SCAFFOLD IS THE ...