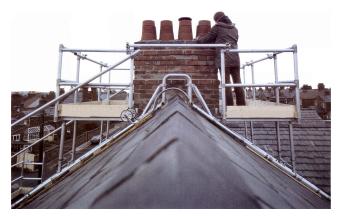

### ALLOY CHIMNEY SCAFFOLD

- An advanced Chimney Scaffold which is lightweight and easy to assemble and safe in use
- Very versatile fits central ridge stacks, roof pitch stacks and gable end stacks and even dormer windows
- Comprises corner units which can be linked together according to type of stack
- Adjustable for different pitch angles up to 60degrees.
- Each corner unit fits any corner of the chimney units are not handed

#### KLIKSTAK CHIMNEY SCAFFOLD IS THE ...

- ➡ SIMPLEST
- ► SAFEST
- ► MOST VERSATILE
- ▶ MOST ADVANCED ...

CHIMNEY SCAFFOLD AVAILABLE

- Can be linked to alloy towers for most end chimney applications
- Fully protects roof tiles and is extendible from ridge to gutter
- Only five main components Ridge Hanger; Single-Width Alloy Frame; Adjustable Platform Assembly; Guardrail Unit; Toeboard Assembly
- Corner units can be linked with standard scaffold boards or staging boards plus scaffold tube handrails
- ▶ No straps or ballast required
- Safe working load of 175kg per corner unit

### **ALLOY CHIMNEY** SCAFFOLD

Klikstak is an advanced Chimney Scaffold which is lightweight and easy to assemble and safe in use.

Full Kit gives all the components necessary to scaffold all four corners of a central ridge stack, each unit having a safe working load of 175kg.

Customers only need to add either scaffold boards or staging boards plus toeboards to link the corner units at front and rear. If required, Lansford will be pleased to quote for the supply of staging boards & roof ladders.