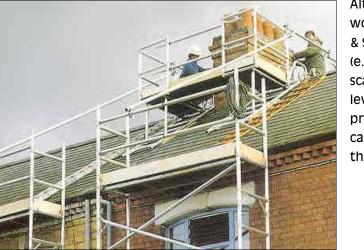

Although few customers bother with it, we would point out that to comply with Health & Safety regulations, some form of scaffold (e.g. alloy towers or tubular steel scaffolding) should be erected at eaves level to provide the extra safety of edge protection for employees as they are carrying Klikstak components up & down the roof ladders

the support frames down the pitch, attach two corner units and link together with own staging boards, handrails & toeboards. Can also be linked to alloy towers or steel tube scaffolding for most gable-end chimney applications.

Note Customer to supply scaffold or staging boards plus toeboards to fill between corner units at front and rear.

Note Customer to supply own roof ladders etc for safe access to Klikstak scaffold in order to comply with current Health & Safety regulations. Note: edge protection by scaffold towers or tube & coupler scaffold should always be used.