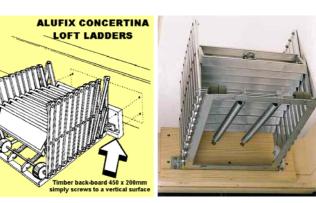

## **ALUFIX** CONCERTINAL ALLOY LOFT LADDER

- IDEAL WHERE LOFT SPACE IS LIMITED - requires no clearance arc in loft behind trapdoor.
- Supported on a spring counterbalanced frame when stowed away.
- Easy to operate rotate spring counterbalanced frame, lift ladder off frame and support as it extends to floor.
- Much more robust and rigid than it looks!
- Supplied fully assembled and very simple to install. Just screw timber back-board to joist above trapdoor hinges. Timber back-board dimensions 450 x 200mm W x H.
- Can also be fitted to a vertical wall, with or without a trapdoor. A 30mm thick stand-off block should be fixed behind the back-board to enable rotation into stored position when mounted on a wall.
- Large alloy treads are 3" (80mm) deep with heavily ribbed non-slip surface.
- Supplied with trapdoor hinges, trapdoor catch and operating pole hook.
- NOTE: heights are measured to CEILING ( not Floor-to-Floor ).