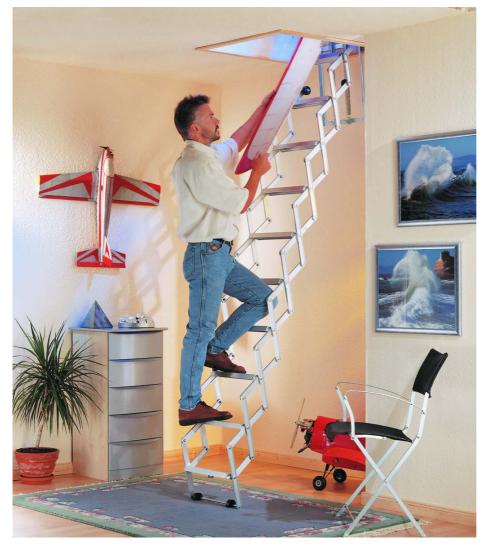

## **ALUFIX** CONCERTINAL ALLOY LOFT LADDER

- IDEAL WHERE LOFT SPACE IS LIMITED - requires no clearance arc in loft behind trapdoor.
- Supported on a spring counterbalanced frame when stowed away.
- Easy to operate rotate spring counterbalanced frame, lift ladder off frame and support as it extends to floor.
- Much more robust and rigid than it looks!
- Supplied fully assembled and very simple to install. Just screw timber back-board to joist above trapdoor hinges. Timber back-board dimensions 450 x 200mm W x H.
- Can also be fitted to a vertical wall, with or without a trapdoor. A 30mm thick stand-off block should be fixed behind the back-board to enable rotation into stored position when mounted on a wall.
- Large alloy treads are 3" (80mm) deep with heavily ribbed non-slip surface.
- Supplied with trapdoor hinges, trapdoor catch and operating pole hook.
- NOTE: heights are measured to CEILING ( not Floor-to-Floor ).