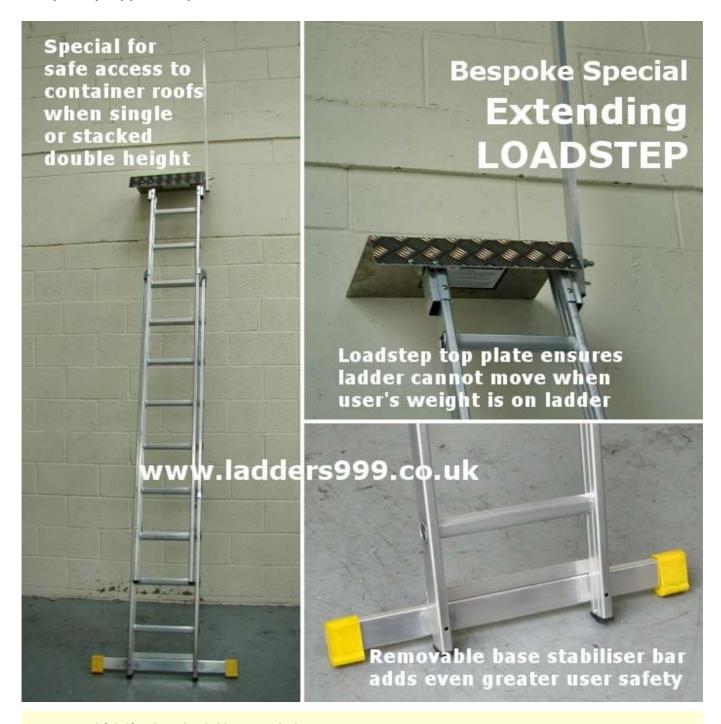

## Bespoke Special "SC pattern" EXTENDING Loadsteps

Solve many awkward access problems — top plate ensures ladders are instantly secured at the top as required by the Work at Height Regulations. Hand Post and Base Bar give added security.

Frequently supplied to provide safe access to the roof of SHIPS CONTAINERS etc!

UNITS 2 & 10 CHANCEL CLOSE TRADING ESTATE

EASTERN AVENUE **GLOUCESTER** GL4 3SN FAX: 01452 505580

TEL: 01452 520144

www.ladders999.co.uk sales@lansfordaccess.co.uk