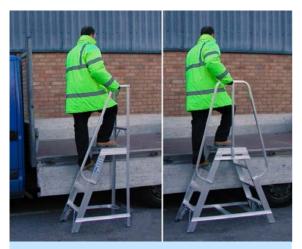

## **LOADSTEP** for SAFE access to lorry beds

Supplied with easily installed storage bracket and padlock.

Gives secure storage on vehicle.

Industrial strength ladder can be used all around lorry bed and suits a variety of ground and load levels.