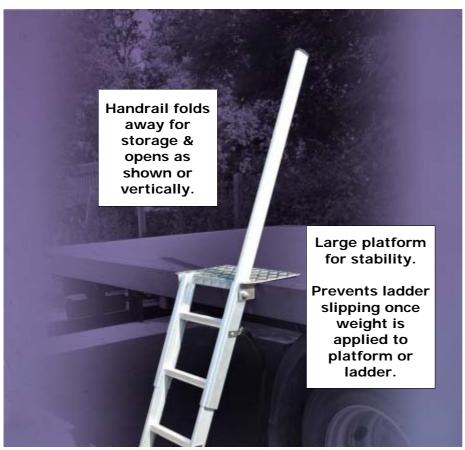

## **LOADSTEP** for SAFE access to lorry beds

Supplied with easily installed storage bracket and padlock.

Gives secure storage on vehicle.

Industrial strength ladder can be used all around lorry bed and suits a variety of ground and load levels.