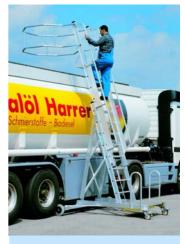

## **LOADSTEP** for SAFE access to lorry beds

Supplied with easily installed storage bracket and padlock.

Gives secure storage on vehicle.

Industrial strength ladder can be used all around lorry bed and suits a variety of ground and load levels.

Ladder adjusts automatically over a height range of 220mm / 9" for each model.

UNITS 2 & 10 CHANCEL CLOSE TRADING ESTATE

EASTERN AVENUE **GLOUCESTER** GL4 3SN FAX: 01452 505580

TEL: 01452 520144

www.ladders999.co.uk sales@lansfordaccess.co.uk