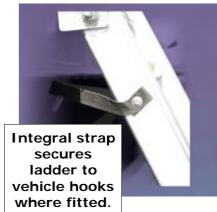

## **LOADSTEP** for SAFE access to lorry beds

Supplied with easily installed storage bracket and padlock.

Gives secure storage on vehicle.

Industrial strength ladder can be used all around lorry bed and suits a variety of ground and load levels.