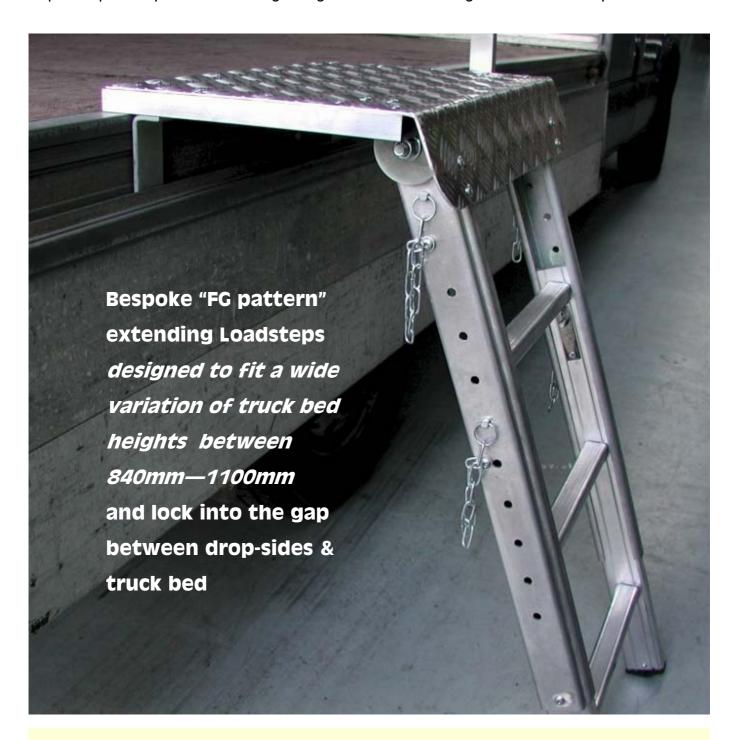

## Bespoke Special "FG pattern" EXTENDING Loadsteps

Solve many awkward access problems — top plate ensures ladders are instantly secured at the top as required by the Work at Height Regulations. Hand Post gives added security.