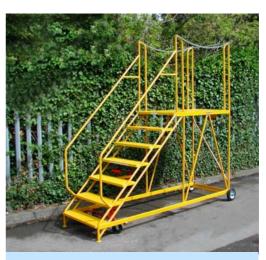

### **More Vehicle Access in SAFETY!**

TrukStar alloy truck steps

Value Loading Steps

Alloy Tanker Ladder

Trailer-Dock mobile steel platforms

Truck-Dock steel safety stairs

**Steel Unloading Safety Decks** 

LorryLoada

See our excellent website at