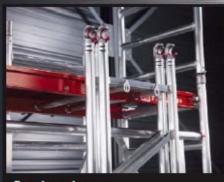

# Mi TOUER is

TWO man tower: 450mm longer: optional 2m taller

Easy-hang hangers

Easy-lock stabilisers

Easy-clip frame clips

Strong & Robust

| Specifications           | Working Heights |                 |                 |                 |                 |  |
|--------------------------|-----------------|-----------------|-----------------|-----------------|-----------------|--|
|                          | 4m              | 5m              | 6m              | 7m              | 8m              |  |
| Overall Length (mm)      | 1620            | 1620            | 1620            | 1620            | 1620            |  |
| Overall Width (mm)       | 728             | 728             | 728             | 728             | 728             |  |
| Overall Height (m)       | 3               | 4               | 5               | 6               | 7               |  |
| Platform Dimensions (mm) | 1472 x 610      |  |
| Platform Height (m)      | 2               | 3               | 4               | 5               | 6               |  |
| Gross Weight (kg)        | 88              | 115             | 126             | 154             | 165             |  |
| Stabiliser Footprint (m) | 3.9(l) x 3.1(w) |  |