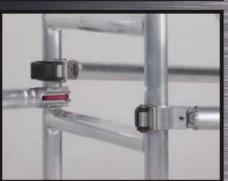

# Mi TOUER is

TWO man tower: 450mm longer: optional 2m taller

Easy-hang hangers

Easy-lock stabilisers

Easy-clip frame clips

Strong & Robust

| Specifications           | Working Heights |                 |                 |                 |                 |  |
|--------------------------|-----------------|-----------------|-----------------|-----------------|-----------------|--|
|                          | 4m              | 5m              | 6m              | 7m              | 8m              |  |
| Overall Length (mm)      | 1620            | 1620            | 1620            | 1620            | 1620            |  |
| Overall Width (mm)       | 728             | 728             | 728             | 728             | 728             |  |
| Overall Height (m)       | 3               | 4               | 5               | 6               | 7               |  |
| Platform Dimensions (mm) | 1472 x 610      |  |
| Platform Height (m)      | 2               | 3               | 4               | 5               | 6               |  |
| Gross Weight (kg)        | 88              | 115             | 126             | 154             | 165             |  |
| Stabiliser Footprint (m) | 3.9(l) x 3.1(w) |  |