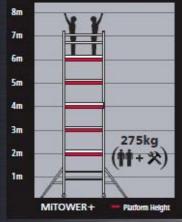

# Mi TOUER is

TWO man tower: 450mm longer: optional 2m taller

Easy-hang hangers

Easy-lock stabilisers

Easy-clip frame clips

Strong & Robust

| Specifications           | Working Heights |                 |                 |                 |                 |  |
|--------------------------|-----------------|-----------------|-----------------|-----------------|-----------------|--|
|                          | 4m              | 5m              | 6m              | 7m              | 8m              |  |
| Overall Length (mm)      | 1620            | 1620            | 1620            | 1620            | 1620            |  |
| Overall Width (mm)       | 728             | 728             | 728             | 728             | 728             |  |
| Overall Height (m)       | 3               | 4               | 5               | 6               | 7               |  |
| Platform Dimensions (mm) | 1472 x 610      |  |
| Platform Height (m)      | 2               | 3               | 4               | 5               | 6               |  |
| Gross Weight (kg)        | 88              | 115             | 126             | 154             | 165             |  |
| Stabiliser Footprint (m) | 3.9(l) x 3.1(w) |  |