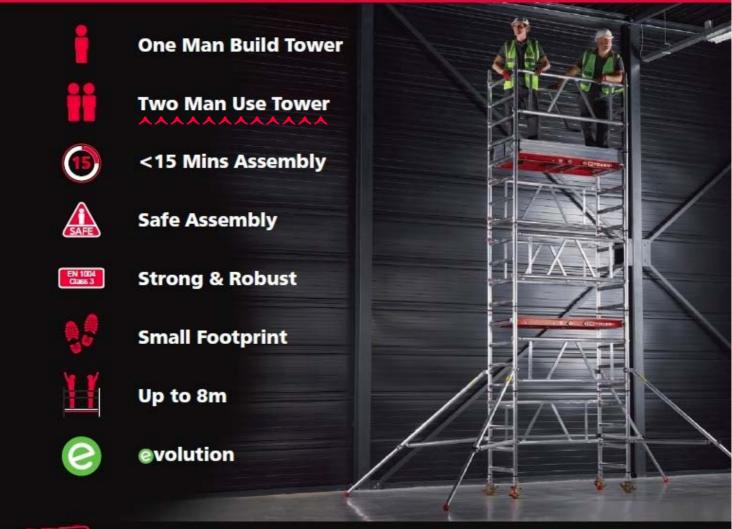

## ONE MAN QUICK-ASSEMBLY ACCESS TOWER FOR USE BY TWO MEN

**EASY TO TRANSPORT** 

SCAN TO SEE MORE

See our excellent website at

www.ladders999.co.uk

for prices of these and our huge range of ladders, steps, podium steps and scaffold towers

# Mi TOUER is

TWO man tower: 450mm longer: optional 2m taller

Easy-hang hangers

Easy-lock stabilisers

Easy-clip frame clips

Strong & Robust

| Specifications           | Working Heights |                 |                 |                 |                 |  |
|--------------------------|-----------------|-----------------|-----------------|-----------------|-----------------|--|
|                          | 4m              | 5m              | 6m              | 7m              | 8m              |  |
| Overall Length (mm)      | 1620            | 1620            | 1620            | 1620            | 1620            |  |
| Overall Width (mm)       | 728             | 728             | 728             | 728             | 728             |  |
| Overall Height (m)       | 3               | 4               | 5               | 6               | 7               |  |
| Platform Dimensions (mm) | 1472 x 610      |  |
| Platform Height (m)      | 2               | 3               | 4               | 5               | 6               |  |
| Gross Weight (kg)        | 88              | 115             | 126             | 154             | 165             |  |
| Stabiliser Footprint (m) | 3.9(l) x 3.1(w) |  |