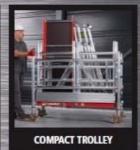

# Mi TOUER is

TWO man tower: 450mm longer: optional 2m taller

Easy-hang hangers

Easy-lock stabilisers

Easy-clip frame clips

Strong & Robust

| Specifications           | Working Heights |                 |                 |                 |                 |  |
|--------------------------|-----------------|-----------------|-----------------|-----------------|-----------------|--|
|                          | 4m              | 5m              | 6m              | 7m              | 8m              |  |
| Overall Length (mm)      | 1620            | 1620            | 1620            | 1620            | 1620            |  |
| Overall Width (mm)       | 728             | 728             | 728             | 728             | 728             |  |
| Overall Height (m)       | 3               | 4               | 5               | 6               | 7               |  |
| Platform Dimensions (mm) | 1472 x 610      |  |
| Platform Height (m)      | 2               | 3               | 4               | 5               | 6               |  |
| Gross Weight (kg)        | 88              | 115             | 126             | 154             | 165             |  |
| Stabiliser Footprint (m) | 3.9(l) x 3.1(w) |  |