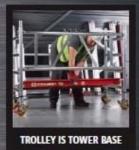

# Mi TOUER is

TWO man tower: 450mm longer: optional 2m taller

Easy-hang hangers

Easy-lock stabilisers

Easy-clip frame clips

Strong & Robust

| Specifications           | Working Heights |                 |                 |                 |                 |  |
|--------------------------|-----------------|-----------------|-----------------|-----------------|-----------------|--|
|                          | 4m              | 5m              | 6m              | 7m              | 8m              |  |
| Overall Length (mm)      | 1620            | 1620            | 1620            | 1620            | 1620            |  |
| Overall Width (mm)       | 728             | 728             | 728             | 728             | 728             |  |
| Overall Height (m)       | 3               | 4               | 5               | 6               | 7               |  |
| Platform Dimensions (mm) | 1472 x 610      |  |
| Platform Height (m)      | 2               | 3               | 4               | 5               | 6               |  |
| Gross Weight (kg)        | 88              | 115             | 126             | 154             | 165             |  |
| Stabiliser Footprint (m) | 3.9(l) x 3.1(w) |  |