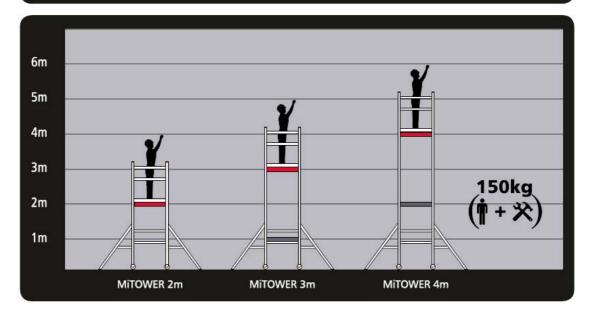

www.ladders999.co.uk sales@lansfordaccess.co.uk

All prices, details and specifications are subject to change without notice and are those ruling at date of order, E&OE,

| COMPONENT MATRIX AND WEIGHTS |                            |                  |                  |                  |  |  |  |  |  |
|------------------------------|----------------------------|------------------|------------------|------------------|--|--|--|--|--|
| Description                  | <b>Weight (Unit)</b><br>kg | <b>2m</b><br>qty | <b>3m</b><br>qty | <b>4m</b><br>qty |  |  |  |  |  |
| 4 Rung Frame                 | 3.58                       | 6                | 8                | 10               |  |  |  |  |  |
| Telescopic Outrigger         | 3.58                       | 4                | 4                | 4                |  |  |  |  |  |
| Hatch Platform               | 8.56                       | 1                | 2                | 2                |  |  |  |  |  |
| Guardrail Brace Panel        | 3.34                       | 4                | 6                | 7                |  |  |  |  |  |
| 220mm Adjustable Leg         | 0.85                       | 4                | 4                | 4                |  |  |  |  |  |
| 125mm Locking Castor         | 2.50                       | 4                | 4                | 4                |  |  |  |  |  |
| Toe Board Set                | 5.33                       | 1                | 1                | 1                |  |  |  |  |  |
| MiTOWER Weight (kg)          |                            | 76.45            | 98.85            | 109.35           |  |  |  |  |  |
| Platform Safe Working Load   |                            | 150kg            | 150kg            | 150kg            |  |  |  |  |  |