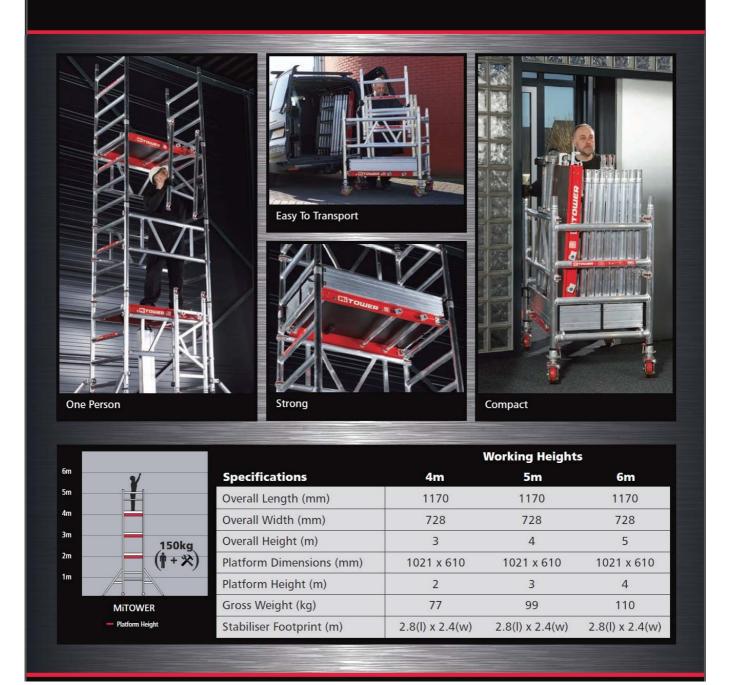

www.ladders999.co.uk sales@lansfordaccess.co.uk

All prices, details and specifications are subject to change without notice and are those ruling at date of order, E&OE,

| COMPONENT MATRIX AND WEIGHTS |                            |                  |                  |                  |  |  |  |  |  |
|------------------------------|----------------------------|------------------|------------------|------------------|--|--|--|--|--|
| Description                  | <b>Weight (Unit)</b><br>kg | <b>2m</b><br>qty | <b>3m</b><br>qty | <b>4m</b><br>qty |  |  |  |  |  |
| 4 Rung Frame                 | 3.58                       | 6                | 8                | 10               |  |  |  |  |  |
| Telescopic Outrigger         | 3.58                       | 4                | 4                | 4                |  |  |  |  |  |
| Hatch Platform               | 8.56                       | 1                | 2                | 2                |  |  |  |  |  |
| Guardrail Brace Panel        | 3.34                       | 4                | 6                | 7                |  |  |  |  |  |
| 220mm Adjustable Leg         | 0.85                       | 4                | 4                | 4                |  |  |  |  |  |
| 125mm Locking Castor         | 2.50                       | 4                | 4                | 4                |  |  |  |  |  |
| Toe Board Set                | 5.33                       | 1                | 1                | 1                |  |  |  |  |  |
| MiTOWER Weight (kg)          |                            | 76.45            | 98.85            | 109.35           |  |  |  |  |  |
| Platform Safe Working Load   |                            | 150kg            | 150kg            | 150kg            |  |  |  |  |  |