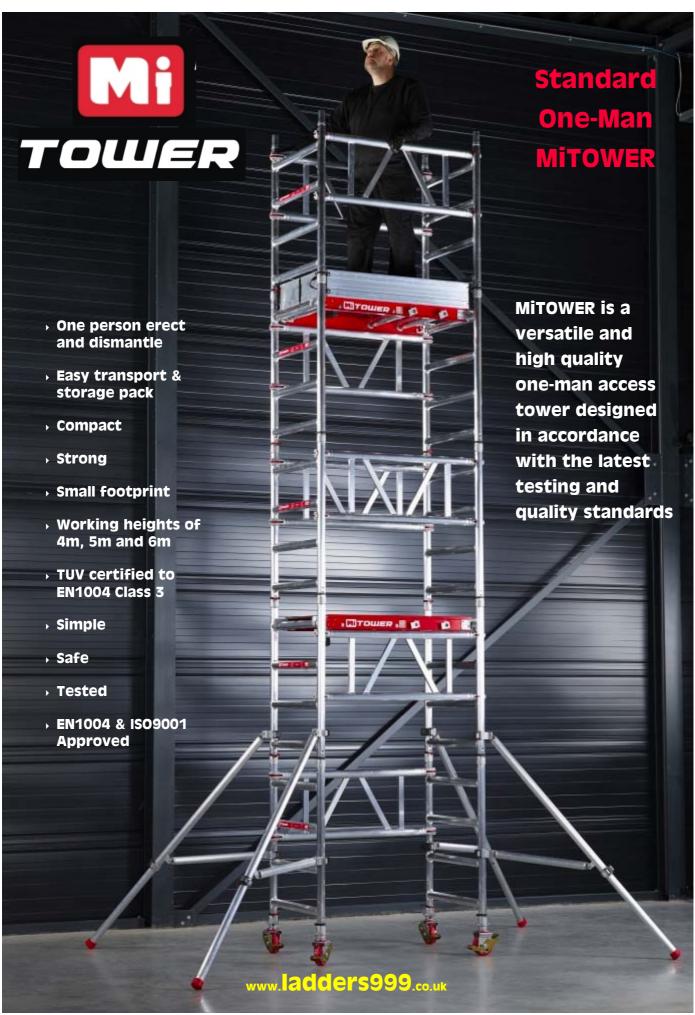

One Man EN1004 Alloy Access Tower

ONE man tower: 1.20m long: three sizes

See our excellent website at

**ONE** man tower: 1.20m long: three sizes

| COMPONENT MATRIX AND WEIGHTS |                            |                  |                  |                  |  |  |  |  |
|------------------------------|----------------------------|------------------|------------------|------------------|--|--|--|--|
| Description                  | <b>Weight (Unit)</b><br>kg | <b>2m</b><br>qty | <b>3m</b><br>qty | <b>4m</b><br>qty |  |  |  |  |
| 4 Rung Frame                 | 3.58                       | 6                | 8                | 10               |  |  |  |  |
| Telescopic Outrigger         | 3.58                       | 4                | 4                | 4                |  |  |  |  |
| Hatch Platform               | 8.56                       | 1                | 2                | 2                |  |  |  |  |
| Guardrail Brace Panel        | 3.34                       | 4                | 6                | 7                |  |  |  |  |
| 220mm Adjustable Leg         | 0.85                       | 4                | 4                | 4                |  |  |  |  |
| 125mm Locking Castor         | 2.50                       | 4                | 4                | 4                |  |  |  |  |
| Toe Board Set                | 5.33                       | 1                | 1                | 1                |  |  |  |  |
| MiTOWER Weight (kg)          |                            | 76.45            | 98.85            | 109.35           |  |  |  |  |
| Platform Safe Working Load   | ý.                         | 150kg            | 150kg            | 150kg            |  |  |  |  |