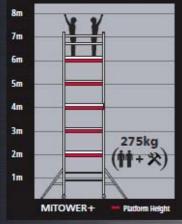

# Mi TOULER tus

TWO man tower: 450mm longer: optional 2m taller

Easy-hang hangers

Easy-lock stabilisers

Easy-clip frame clips

Strong & Robust

| Specifications           | Working Heights |                 |                 |                 |                 |  |
|--------------------------|-----------------|-----------------|-----------------|-----------------|-----------------|--|
|                          | 4m              | 5m              | 6m              | 7m              | 8m              |  |
| Overall Length (mm)      | 1620            | 1620            | 1620            | 1620            | 1620            |  |
| Overall Width (mm)       | 728             | 728             | 728             | 728             | 728             |  |
| Overall Height (m)       | 3               | 4               | 5               | 6               | 7               |  |
| Platform Dimensions (mm) | 1472 x 610      |  |
| Platform Height (m)      | 2               | 3               | 4               | 5               | 6               |  |
| Gross Weight (kg)        | 88              | 115             | 126             | 154             | 165             |  |
| Stabiliser Footprint (m) | 3.9(l) x 3.1(w) | 3.9(l) x 3.1(w) | 3.9(I) x 3.1(w) | 3.9(l) x 3.1(w) | 3.9(l) x 3.1(w) |  |