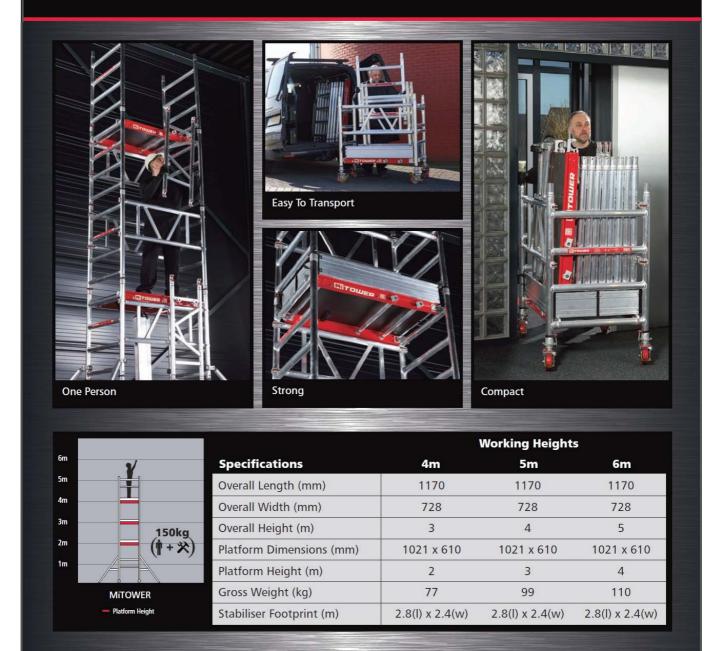

One Man EN1004 Alloy Access Tower

ONE man tower: 1.20m long: three sizes

See our excellent website at

**ONE** man tower: 1.20m long: three sizes

| COMPONENT MATRIX AND WEIGHTS |                            |                  |                  |                  |  |  |  |  |
|------------------------------|----------------------------|------------------|------------------|------------------|--|--|--|--|
| Description                  | <b>Weight (Unit)</b><br>kg | <b>2m</b><br>qty | <b>3m</b><br>qty | <b>4m</b><br>qty |  |  |  |  |
| 4 Rung Frame                 | 3.58                       | 6                | 8                | 10               |  |  |  |  |
| Telescopic Outrigger         | 3.58                       | 4                | 4                | 4                |  |  |  |  |
| Hatch Platform               | 8.56                       | 1                | 2                | 2                |  |  |  |  |
| Guardrail Brace Panel        | 3.34                       | 4                | 6                | 7                |  |  |  |  |
| 220mm Adjustable Leg         | 0.85                       | 4                | 4                | 4                |  |  |  |  |
| 125mm Locking Castor         | 2.50                       | 4                | 4                | 4                |  |  |  |  |
| Toe Board Set                | 5.33                       | 1                | 1                | 1                |  |  |  |  |
| MiTOWER Weight (kg)          |                            | 76.45            | 98.85            | 109.35           |  |  |  |  |
| Platform Safe Working Load   | ý.                         | 150kg            | 150kg            | 150kg            |  |  |  |  |