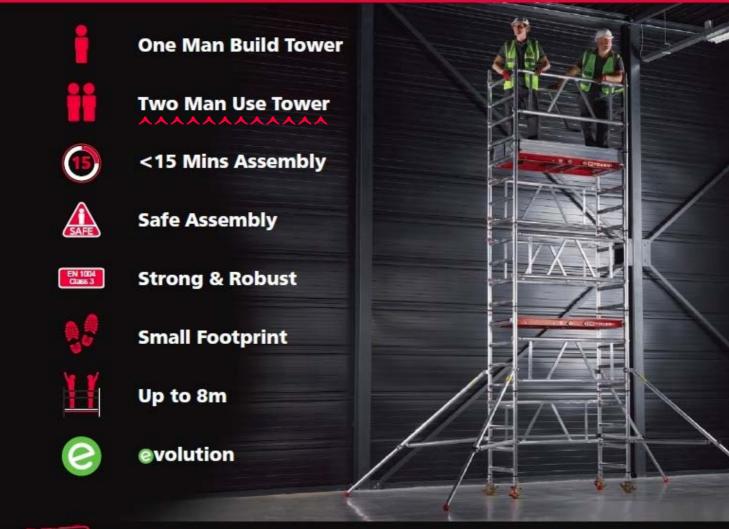

## FIRST ONE MAN QUICK-ASSEMBLY ACCESS TOWER FOR USE BY TWO MEN

See our excellent website at

www.ladders999.co.uk

for prices of these and our huge range of ladders, steps, podium steps and scaffold towers

# Mi TOULER tus

TWO man tower: 450mm longer: optional 2m taller

Easy-hang hangers

Easy-lock stabilisers

Easy-clip frame clips

Strong & Robust

| Specifications           | Working Heights |                 |                 |                 |                 |  |
|--------------------------|-----------------|-----------------|-----------------|-----------------|-----------------|--|
|                          | 4m              | 5m              | 6m              | 7m              | 8m              |  |
| Overall Length (mm)      | 1620            | 1620            | 1620            | 1620            | 1620            |  |
| Overall Width (mm)       | 728             | 728             | 728             | 728             | 728             |  |
| Overall Height (m)       | 3               | 4               | 5               | 6               | 7               |  |
| Platform Dimensions (mm) | 1472 x 610      |  |
| Platform Height (m)      | 2               | 3               | 4               | 5               | 6               |  |
| Gross Weight (kg)        | 88              | 115             | 126             | 154             | 165             |  |
| Stabiliser Footprint (m) | 3.9(l) x 3.1(w) | 3.9(l) x 3.1(w) | 3.9(I) x 3.1(w) | 3.9(l) x 3.1(w) | 3.9(l) x 3.1(w) |  |

One Man EN1004 Alloy Access Tower

ONE man tower: 1.20m long: three sizes

See our excellent website at