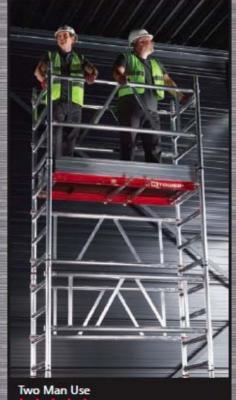

## FIRST ONE MAN QUICK-ASSEMBLY ACCESS TOWER FOR USE BY TWO MEN

See our excellent website at

www.ladders999.co.uk

for prices of these and our huge range of ladders, steps, podium steps and scaffold towers

# Mi TOULER tus

TWO man tower: 450mm longer: optional 2m taller

Easy-hang hangers

Easy-lock stabilisers

Easy-clip frame clips

Strong & Robust

| Specifications           | Working Heights |                 |                 |                 |                 |  |
|--------------------------|-----------------|-----------------|-----------------|-----------------|-----------------|--|
|                          | 4m              | 5m              | 6m              | 7m              | 8m              |  |
| Overall Length (mm)      | 1620            | 1620            | 1620            | 1620            | 1620            |  |
| Overall Width (mm)       | 728             | 728             | 728             | 728             | 728             |  |
| Overall Height (m)       | 3               | 4               | 5               | 6               | 7               |  |
| Platform Dimensions (mm) | 1472 x 610      |  |
| Platform Height (m)      | 2               | 3               | 4               | 5               | 6               |  |
| Gross Weight (kg)        | 88              | 115             | 126             | 154             | 165             |  |
| Stabiliser Footprint (m) | 3.9(l) x 3.1(w) | 3.9(l) x 3.1(w) | 3.9(I) x 3.1(w) | 3.9(l) x 3.1(w) | 3.9(l) x 3.1(w) |  |