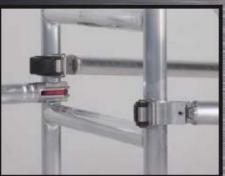

# Mi TOULER tus

TWO man tower: 450mm longer: optional 2m taller

Easy-hang hangers

Easy-lock stabilisers

Easy-clip frame clips

Strong & Robust

| Specifications           | Working Heights |                 |                 |                 |                 |  |
|--------------------------|-----------------|-----------------|-----------------|-----------------|-----------------|--|
|                          | 4m              | 5m              | 6m              | 7m              | 8m              |  |
| Overall Length (mm)      | 1620            | 1620            | 1620            | 1620            | 1620            |  |
| Overall Width (mm)       | 728             | 728             | 728             | 728             | 728             |  |
| Overall Height (m)       | 3               | 4               | 5               | 6               | 7               |  |
| Platform Dimensions (mm) | 1472 x 610      |  |
| Platform Height (m)      | 2               | 3               | 4               | 5               | 6               |  |
| Gross Weight (kg)        | 88              | 115             | 126             | 154             | 165             |  |
| Stabiliser Footprint (m) | 3.9(l) x 3.1(w) | 3.9(l) x 3.1(w) | 3.9(I) x 3.1(w) | 3.9(l) x 3.1(w) | 3.9(l) x 3.1(w) |  |