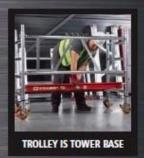

# Mi TOULER tus

TWO man tower: 450mm longer: optional 2m taller

Easy-hang hangers

Easy-lock stabilisers

Easy-clip frame clips

Strong & Robust

| Specifications           | Working Heights |                 |                 |                 |                 |  |
|--------------------------|-----------------|-----------------|-----------------|-----------------|-----------------|--|
|                          | 4m              | 5m              | 6m              | 7m              | 8m              |  |
| Overall Length (mm)      | 1620            | 1620            | 1620            | 1620            | 1620            |  |
| Overall Width (mm)       | 728             | 728             | 728             | 728             | 728             |  |
| Overall Height (m)       | 3               | 4               | 5               | 6               | 7               |  |
| Platform Dimensions (mm) | 1472 x 610      |  |
| Platform Height (m)      | 2               | 3               | 4               | 5               | 6               |  |
| Gross Weight (kg)        | 88              | 115             | 126             | 154             | 165             |  |
| Stabiliser Footprint (m) | 3.9(l) x 3.1(w) | 3.9(l) x 3.1(w) | 3.9(I) x 3.1(w) | 3.9(l) x 3.1(w) | 3.9(l) x 3.1(w) |  |