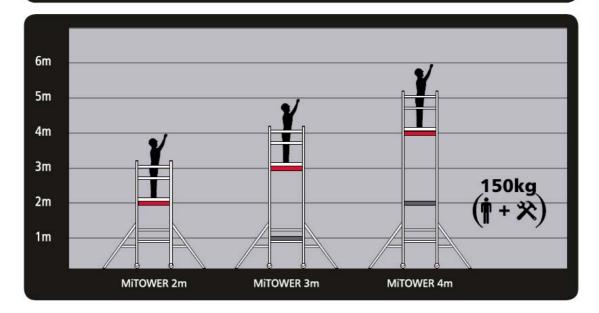

One Man EN1004 Alloy Access Tower

ONE man tower: 1.20m long: three sizes

See our excellent website at

**ONE** man tower: 1.20m long: three sizes

| COMPONENT MATRIX AND WEIGHTS |                            |                  |                  |                  |  |  |  |  |
|------------------------------|----------------------------|------------------|------------------|------------------|--|--|--|--|
| Description                  | <b>Weight (Unit)</b><br>kg | <b>2m</b><br>qty | <b>3m</b><br>qty | <b>4m</b><br>qty |  |  |  |  |
| 4 Rung Frame                 | 3.58                       | 6                | 8                | 10               |  |  |  |  |
| Telescopic Outrigger         | 3.58                       | 4                | 4                | 4                |  |  |  |  |
| Hatch Platform               | 8.56                       | 1                | 2                | 2                |  |  |  |  |
| Guardrail Brace Panel        | 3.34                       | 4                | 6                | 7                |  |  |  |  |
| 220mm Adjustable Leg         | 0.85                       | 4                | 4                | 4                |  |  |  |  |
| 125mm Locking Castor         | 2.50                       | 4                | 4                | 4                |  |  |  |  |
| Toe Board Set                | 5.33                       | 1                | 1                | 1                |  |  |  |  |
| MiTOWER Weight (kg)          |                            | 76.45            | 98.85            | 109.35           |  |  |  |  |
| Platform Safe Working Load   | ý.                         | 150kg            | 150kg            | 150kg            |  |  |  |  |