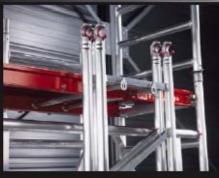

# Mi TOULER tus

TWO man tower: 450mm longer: optional 2m taller

Easy-hang hangers

Easy-lock stabilisers

Easy-clip frame clips

Strong & Robust

| Specifications           | Working Heights |                 |                 |                 |                 |  |
|--------------------------|-----------------|-----------------|-----------------|-----------------|-----------------|--|
|                          | 4m              | 5m              | 6m              | 7m              | 8m              |  |
| Overall Length (mm)      | 1620            | 1620            | 1620            | 1620            | 1620            |  |
| Overall Width (mm)       | 728             | 728             | 728             | 728             | 728             |  |
| Overall Height (m)       | 3               | 4               | 5               | 6               | 7               |  |
| Platform Dimensions (mm) | 1472 x 610      |  |
| Platform Height (m)      | 2               | 3               | 4               | 5               | 6               |  |
| Gross Weight (kg)        | 88              | 115             | 126             | 154             | 165             |  |
| Stabiliser Footprint (m) | 3.9(l) x 3.1(w) | 3.9(l) x 3.1(w) | 3.9(I) x 3.1(w) | 3.9(l) x 3.1(w) | 3.9(l) x 3.1(w) |  |