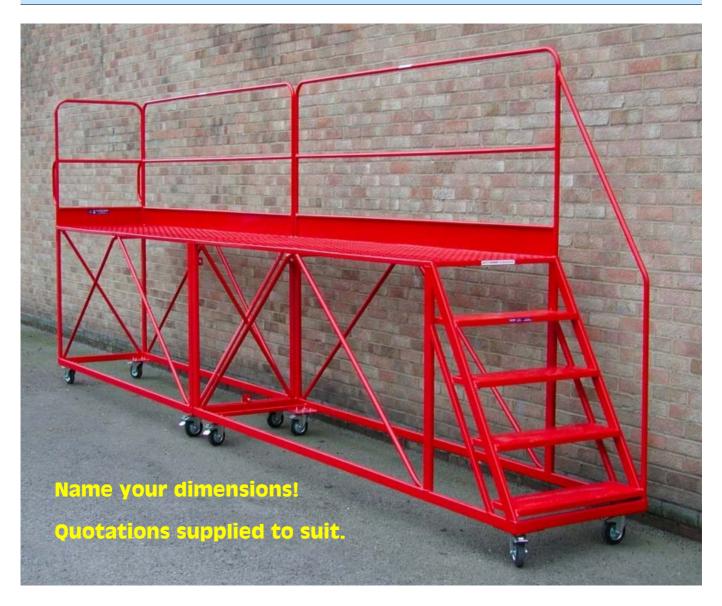

## Bespoke Trailer-Dock Steel Safety Platforms

## Bespoke trailer loading and unloading platforms purpose built to suit your needs.

We will be pleased to quote when you give us the following details....

- · Platform height required
- Overall length required (typically 2.0 5.0m)
- Width required (typically 700mm)
- Static or mobile (typically mobile with locking castors)
- Stair location (typically at one end but can be central etc)
- Stair pitch angle (space-saving 60 degrees or shallower & safer 48 degrees)
- Guardrail configuration required (1, 2 or 3 sides, fixed or removable etc)
- Quantity and any other special requirements
- Approximate delivery location

Guardrails can be fixed or removable and are normally 1100mm high. Integral toeplates are usually supplied on all rails.

A handed pair to fit either side of trailer.

Deck material is typically open steel mesh as here but can be solid chequer plate if required.

Units are spray painted (red, blue, yellow) as standard but can be hot-dip galvanised if preferred for maximum protection when continually outdoors.

Locking swivel castors are usually rubber tyred as shown but can have heavier duty polyurethane wheels if more suitable for site conditions. Again, screw jack legs can be fitted where necessary for fine levelling and extra braking.