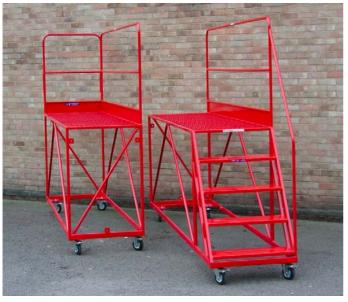

Guardrails can be fixed or removable and are normally 1100mm high. Integral toeplates are usually supplied on all rails.

A handed pair to fit either side of trailer.

Deck material is typically open steel mesh as here but can be solid chequer plate if required.