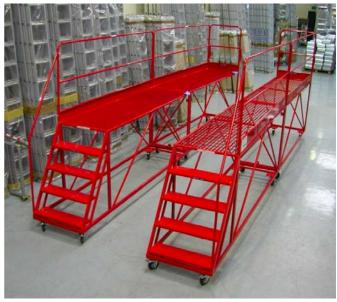

When supplied for factory use against machinery, screw jack legs are often fitted for exact levelling and additional braking.

Long units are usually supplied in two sections for easier transport then bolted together on site.