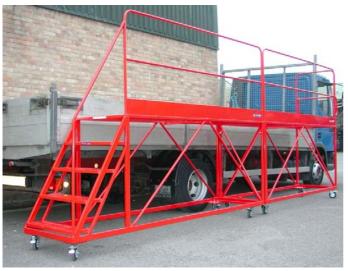

## Bespoke Trailer-Dock Steel Safety Platforms

Bespoke trailer loading and unloading platforms purpose built to suit your needs.

Step section can be 45° or 60° as shown here and can be full width of platform or narrower if preferred. Can also be both ends or even in the middle at right angles.