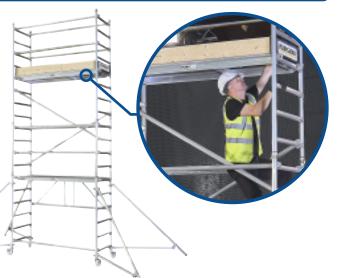

## Through the Trapdoor (3T)

Constructed using a strong bracing system and can be assembled using the trapdoor of the platform