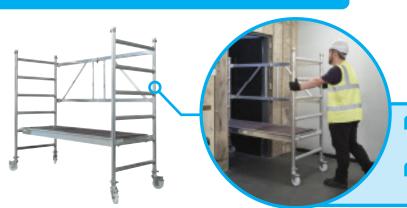

#### **Base Pack**

- Fits through doorways and corridors
- Compatible with both 3T and AGR tower builds