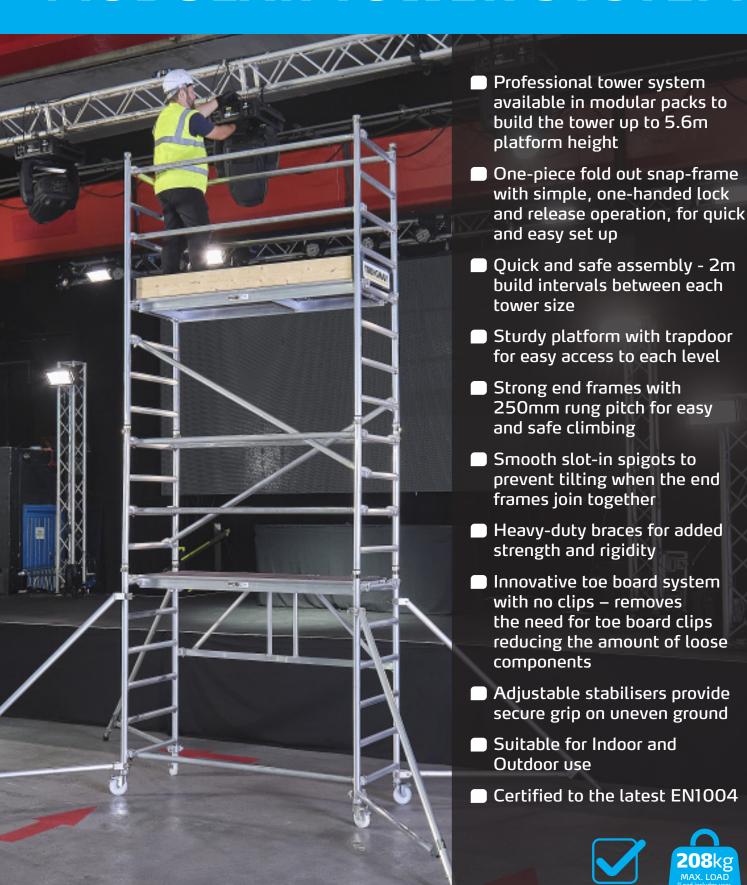

# **MODULAR TOWER SYSTEM**

Supplied by: Ladders999.co.uk

01452520144

## Through the Trapdoor (3T)

Constructed using a strong bracing system and can be assembled using the trapdoor of the platform

## Advanced Guardrail (AGR)

Enables a quicker and simpler tower assembly with fewer components

| QUANTITY SCHEDULE<br>IN PACKS | PACK<br>TOWER | EN1004<br>TOWER |          |          |          | A        | AGR TOWER |          |  |
|-------------------------------|---------------|-----------------|----------|----------|----------|----------|-----------|----------|--|
| Platform Height (m)           | 0.6           | 0.6             | 1.6      | 3.6      | 5.6      | 1.6      | 3.6       | 5.6      |  |
| Safe Working Height (m)*      | 2.6           | 2.6             | 3.6      | 5.6      | 7.6      | 3.6      | 5.6       | 7.6      |  |
| Composite Code                | 37042000      | 38020600        | 38021600 | 38023600 | 38025600 | 38031600 | 38033600  | 38035600 |  |