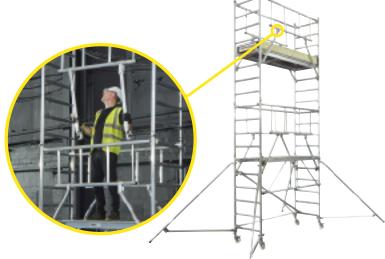

## Through the Trapdoor (3T)

Constructed using a strong bracing system and can be assembled using the trapdoor of the platform

## Advanced Guardrail (AGR)

Enables a quicker and simpler tower assembly with fewer components

| QUANTITY SCHEDULE<br>IN PACKS | PACK<br>TOWER | EN1004<br>TOWER |          |          |          | A        | AGR TOWER |          |  |
|-------------------------------|---------------|-----------------|----------|----------|----------|----------|-----------|----------|--|
| Platform Height (m)           | 0.6           | 0.6             | 1.6      | 3.6      | 5.6      | 1.6      | 3.6       | 5.6      |  |
| Safe Working Height (m)*      | 2.6           | 2.6             | 3.6      | 5.6      | 7.6      | 3.6      | 5.6       | 7.6      |  |
| Composite Code                | 37042000      | 38020600        | 38021600 | 38023600 | 38025600 | 38031600 | 38033600  | 38035600 |  |