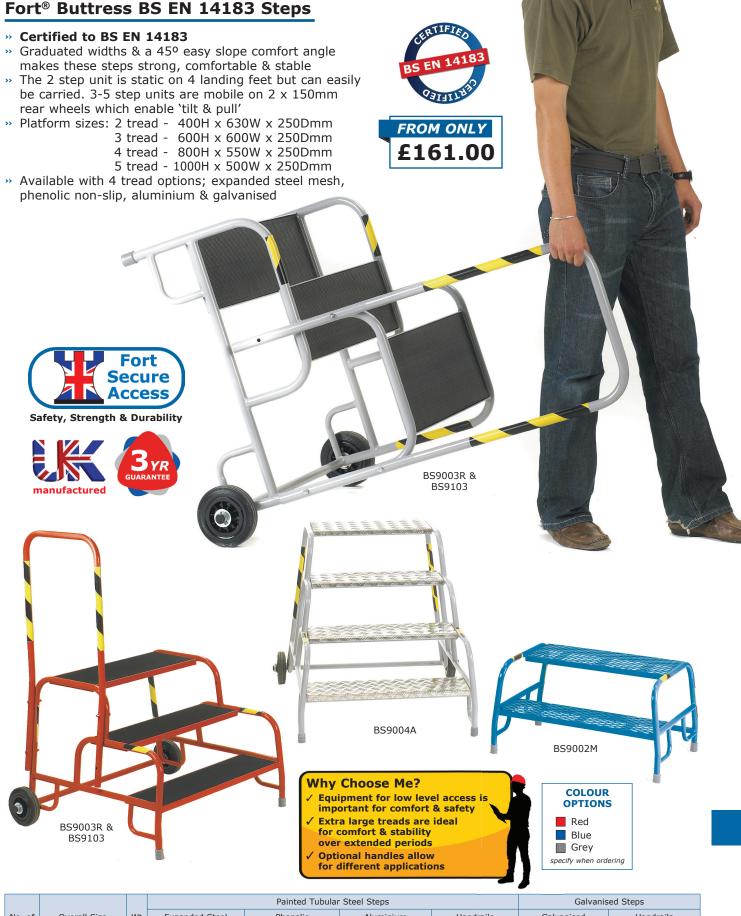

## Mobile, Safety & Warehouse Steps

| No. of<br>Treads | Overall Size<br>H x W x D mm | Wt<br>kg | Painted Tubular Steel Steps  |         |                            |         |                    |         |                      |         | Galvanised Steps    |         |                      |         |
|------------------|------------------------------|----------|------------------------------|---------|----------------------------|---------|--------------------|---------|----------------------|---------|---------------------|---------|----------------------|---------|
|                  |                              |          | Expanded Steel<br>Mesh Tread |         | Phenolic<br>Non-slip Tread |         | Aluminium<br>Tread |         | Handrails<br>to Suit |         | Galvanised<br>Tread |         | Handrails<br>to Suit |         |
|                  |                              |          | Model                        | Price   | Model                      | Price   | Model              | Price   | Model                | Price   | Model               | Price   | Model                | Price   |
| 2                | 400 x 760 x 600              | 10       | BS9002M                      | £161.00 | BS9002R                    | £165.00 | BS9002A            | £166.80 | BS9102               | £41.50* | BS9002G             | £174.55 | BS9102G              | £45.40* |
| 3                | 600 x 900 x 800              | 18       | BS9003M                      | £280.50 | BS9003R                    | £288.30 | BS9003A            | £292.10 | BS9103               | £41.50* | BS9003G             | £305.15 | BS9103G              | £45.40* |
| 4                | 800 x 900 x 1000             | 24       | BS9004M                      | £341.85 | BS9004R                    | £349.60 | BS9004A            | £353.40 | BS9104               | £48.20* | BS9004G             | £384.70 | BS9104G              | £52.55* |
| 5                | 1000 x 900 x 1200            | 30       | BS9005M                      | £401.20 | BS9005R                    | £408.95 | BS9005A            | £412.90 | BS9105               | £54.60* | BS9005G             | £436.95 | BS9105G              | £59.25* |