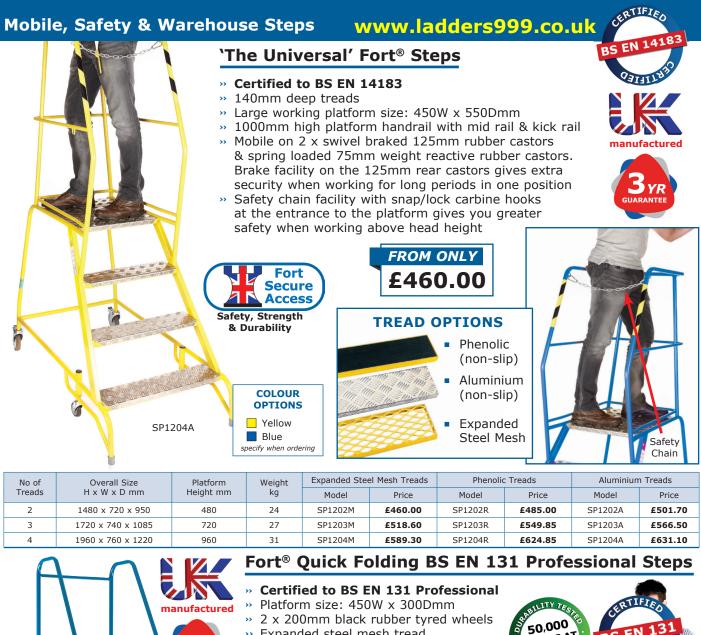

| No of<br>Treads | Platform<br>Height mm | Overall Size - In Use<br>H x W x D mm | Overall Size - Folded<br>H x W x D mm | Weight<br>kg | Model    | Price    |
|-----------------|-----------------------|---------------------------------------|---------------------------------------|--------------|----------|----------|
| 4               | 1000                  | 1700 x 650 x 1310                     | 930 x 650 x 1830                      | 40           | FGS7804M | £852.95  |
| 5               | 1250                  | 1950 x 690 x 1520                     | 930 x 690 x 2120                      | 45           | FGS7805M | £970.15  |
| 6               | 1500                  | 2200 x 720 x 1730                     | 930 x 720 x 2410                      | 50           | FGS7806M | £1078.90 |
| 7               | 1750                  | 2450 x 770 x 1940                     | 930 x 770 x 2700                      | 55           | FGS7807M | £1184.40 |
| 8               | 2000                  | 2700 x 790 x 2150                     | 930 x 790 x 2990                      | 60           | FGS7808M | £1290.60 |

CYCLES AT

165kg

FGS7805M Folded

FGS7808M