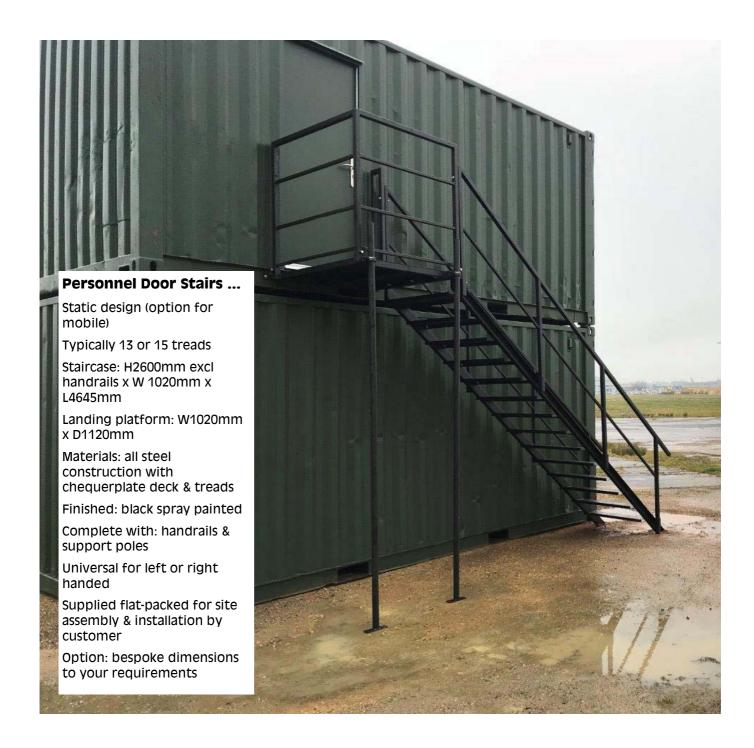

# **Static Personnel Door Stairs**



See our excellent website at

#### www.ladders999.co.uk

for details of our huge range of ladders, steps, podium steps and scaffold towers

All prices, details and specifications are subject to change without notice and are those ruling at date of order. E&OE



UNITS 2 & 10 CHANCEL CLOSE TRADING ESTATE

EASTERN AVENUE **GLOUCESTER** GL4 3SN FAX: 01452 505580

TEL: 01452 520144

www.ladders999.co.uk sales@lansfordaccess.co.uk

### **Mobile Container Access Platforms**



- Double-stacked ships containers need safe and easy access.
- Easy angled stair treads give maximum safety when carrying loads.
- Fully mobile with steering jockey wheel
  two pneumatic heavy-duty wheels plus four jacking legs for levelling.
- Large platform 2.5m x 2.5m gives room for opening doors and space for loading