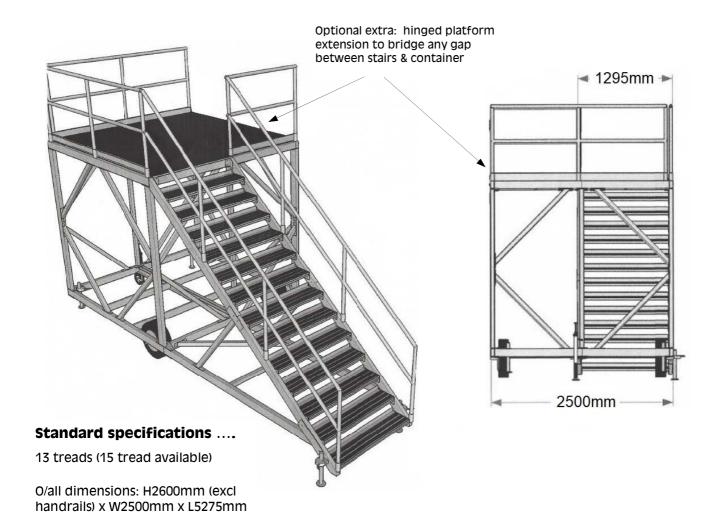

### **Mobile Container Access Platforms**

- Double-stacked ships containers need safe and easy access.
- Easy angled stair treads give maximum safety when carrying loads.
- Fully mobile with steering jockey wheel
  two pneumatic heavy-duty wheels plus four jacking legs for levelling.
- Large platform 2.5m x 2.5m gives room for opening doors and space for loading/ unloading.
- Easily manoeuvred by just two people on most surfaces.
- Steel construction with chequerplate treads and deck.
- ▶ Load capacity 1000kg
- Standard and bespoke dimensions quoted on request.

- Ideal for indoor and outdoor self-store yards.
- ► Large platform 2.5m x 2.5m gives room for opening doors and space for loading/unloading.
- Option for hinged platform extension to bridge any gap between stairs & container.
- ▶ Standard and bespoke requirements quoted on request.

# **Mobile Container Access Platforms**

All steel construction with chequerplate treads and deck

Fully mobile with steering jockey wheel & two pneumatic heavy-duty wheels plus four jacking legs for levelling.

# **Mobile Container Access Platforms**

Stair width: W1295mm

Landing platform: W2500mm x

D2500mm

Platform load rated: 1000kg

(greater ratings POA)

Materials: all steel construction with chequerplate deck & treads