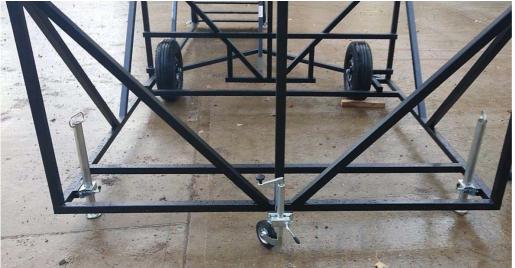

### **Mobile Container Access Platforms**

- Double-stacked ships containers need safe and easy access.
- Easy angled stair treads give maximum safety when carrying loads.
- Fully mobile with steering jockey wheel
  two pneumatic heavy-duty wheels plus four jacking legs for levelling.
- Large platform 2.5m x 2.5m gives room for opening doors and space for loading/ unloading.
- Easily manoeuvred by just two people on most surfaces.
- Steel construction with chequerplate treads and deck.
- ▶ Load capacity 1000kg
- Standard and bespoke dimensions quoted on request.

# **Mobile Container Access Platforms**

All steel construction with chequerplate treads and deck

Fully mobile with steering jockey wheel & two pneumatic heavy-duty wheels plus four jacking legs for levelling.