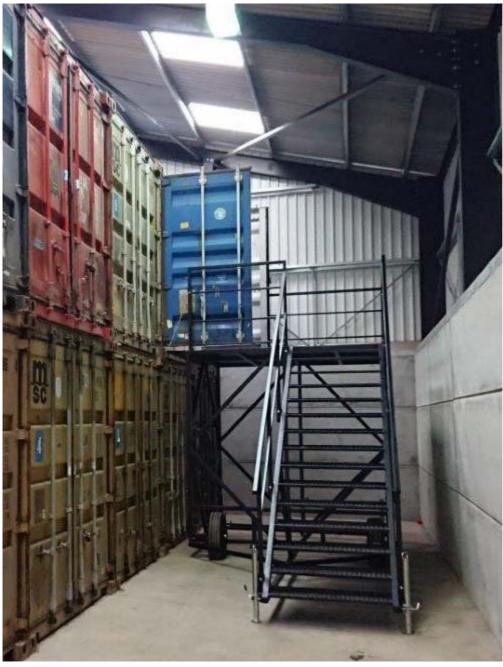

### **Mobile Container Access Platforms**

- Double-stacked ships containers need safe and easy access.
- Easy angled stair treads give maximum safety when carrying loads.
- Fully mobile with steering jockey wheel
  two pneumatic heavy-duty wheels plus four jacking legs for levelling.
- Large platform 2.5m x 2.5m gives room for opening doors and space for loading/ unloading.
- Easily manoeuvred by just two people on most surfaces.
- Steel construction with chequerplate treads and deck.
- ▶ Load capacity 1000kg
- Standard and bespoke dimensions quoted on request.

- Ideal for indoor and outdoor self-store yards.
- ► Large platform 2.5m x 2.5m gives room for opening doors and space for loading/unloading.
- Option for hinged platform extension to bridge any gap between stairs & container.
- ▶ Standard and bespoke requirements quoted on request.

# **Mobile Container Access Platforms**

All steel construction with chequerplate treads and deck

Fully mobile with steering jockey wheel & two pneumatic heavy-duty wheels plus four jacking legs for levelling.