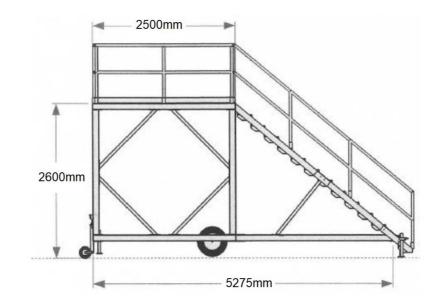

# **Mobile Container Access Platforms**

Stair width: W1295mm

Landing platform: W2500mm x

D2500mm

Platform load rated: 1000kg

(greater ratings POA)

Materials: all steel construction with chequerplate deck & treads