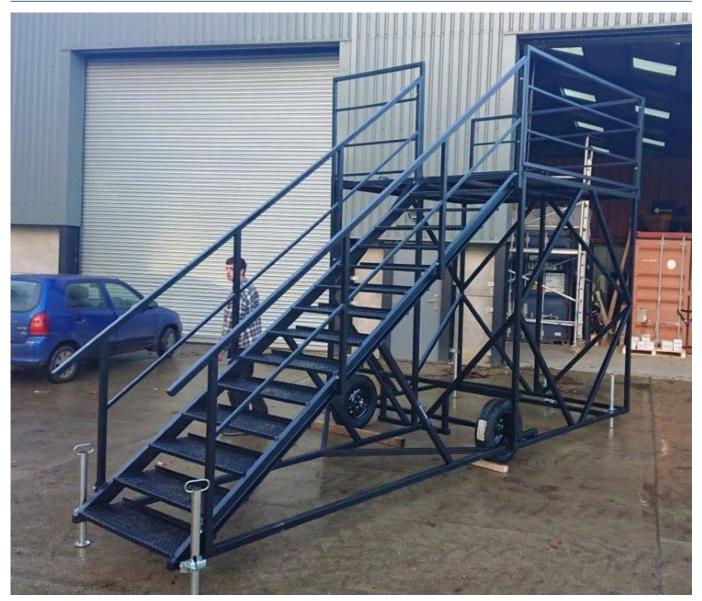

### **Mobile Container Access Platforms**

- Double-stacked ships containers need safe and easy access.
- Easy angled stair treads give maximum safety when carrying loads.
- Fully mobile with steering jockey wheel
  two pneumatic heavy-duty wheels plus four jacking legs for levelling.
- Large platform 2.5m x 2.5m gives room for opening doors and space for loading/ unloading.
- Easily manoeuvred by just two people on most surfaces.
- Steel construction with chequerplate treads and deck.
- ▶ Load capacity 1000kg
- Standard and bespoke dimensions quoted on request.

# **Mobile Container Access Platforms**

All steel construction with chequerplate treads and deck

Fully mobile with steering jockey wheel & two pneumatic heavy-duty wheels plus four jacking legs for levelling.

# **Mobile Container Access Platforms**

Stair width: W1295mm

Landing platform: W2500mm x

D2500mm

Platform load rated: 1000kg

(greater ratings POA)

Materials: all steel construction with chequerplate deck & treads

Finished: black spray painted

Complete with: handrails, framework & heavy duty wheels

Option: left or right handed

Option: customised to your

requirements

**01452 520144** www.**ladders999**.co.uk