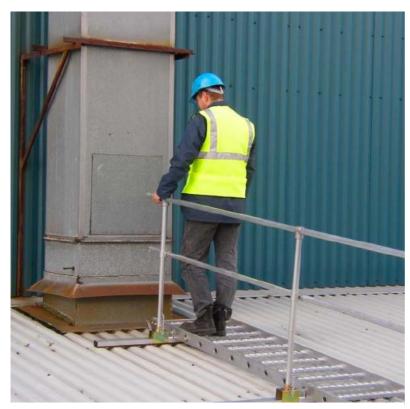

#### **Roof Board Walk**

Safety for roof work and inspection is much easier to provide by using this excellent platform and handrail system.

- Roof Board Walk allows access from eaves to ridge level whilst spreading the load on support battens and provides the user with a safer working position.
- Lightweight aluminium construction suitable for fragile roofs.
- ► Easily portable in lightweight alloy components.
- Platforms in 4.0m & 2.0m lengths link together easily for longer runs.
- Mesh surface 60cm wide allows full visibility through.

www.ladders999.co.uk 01452 520144

- Simple assembly with optional Handrail System on one or two sides.
- Fully adjustable support Battens under platform can be positioned at any rung as required.
- ▶ Corrosion resistant for all weather use.
- ► Integral full length wire-rope work positioning line.
- Max safe load 150kg on each platform unit depending on roof type.
- ► Made-to-order and delivered FREE UK mainland in 7 - 14 days.