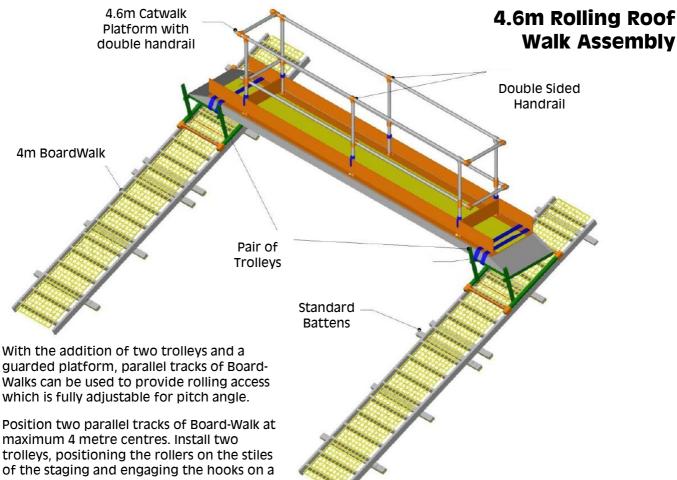

# **Rolling Roof Walk Assembly**

- Designed for safe use on industrial and fragile roofs as a rolling guardrailed platform spanning across 4.6m width.
- Standard assembly includes twin 4.0m Board Walk tracks with safety mesh surface and support battens to lay on roof. Additional tracks available to create any length required.
- Twin trolleys roll up and down on the tracks and adjust in angle to suit the roof.
- Catwalk staging 4.6m long fixes to trolleys and is fitted with handrails and toeboards.
- Optional short Catwalk and track outer handrails available on request.

## **Rolling Roof Walk Assembly**

Position two parallel tracks of Board-Walk at maximum 4 metre centres. Install two trolleys, positioning the rollers on the stiles

rung.

Lock the platform when level, lift the Catwalk onto the trolleys and secure using the ratchet straps.

Fit Posts into the Catwalk sockets, slide Handrails over them and add the toeboards.

The system can now be rolled up the Board-Walk track and positioned at the place of work. Both operatives must wear a safety harness and clip into the 3m Safety Line on one side of the Board-Walks.