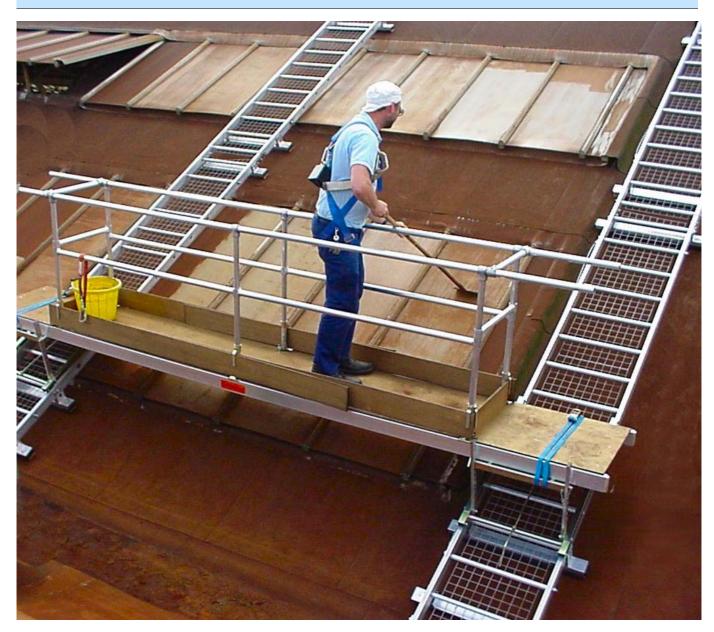

# **Rolling Roof Walk Assembly**

- Designed for safe use on industrial and fragile roofs as a rolling guardrailed platform spanning across 4.6m width.
- Standard assembly includes twin 4.0m Board Walk tracks with safety mesh surface and support battens to lay on roof. Additional tracks available to create any length required.
- Twin trolleys roll up and down on the tracks and adjust in angle to suit the roof.
- Catwalk staging 4.6m long fixes to trolleys and is fitted with handrails and toeboards.
- Optional short Catwalk and track outer handrails available on request.

## **Rolling Roof Walk Assembly**

Position two parallel tracks of Board-Walk at maximum 4 metre centres. Install two trolleys, positioning the rollers on the stiles

rung.

Lock the platform when level, lift the Catwalk onto the trolleys and secure using the ratchet straps.

Fit Posts into the Catwalk sockets, slide Handrails over them and add the toeboards.

The system can now be rolled up the Board-Walk track and positioned at the place of work. Both operatives must wear a safety harness and clip into the 3m Safety Line on one side of the Board-Walks.