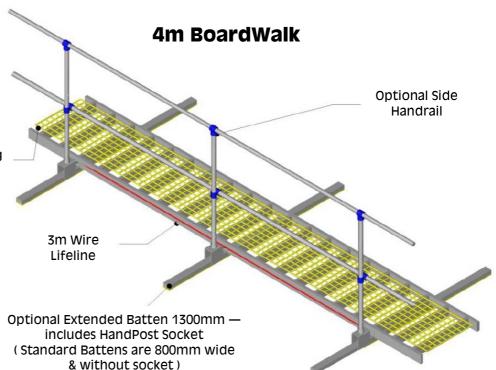

#### **Roof Board Walk**

Safety for roof work and inspection is much easier to provide by using this excellent platform and handrail system.

- Roof Board Walk allows access from eaves to ridge level whilst spreading the load on support battens and provides the user with a safer working position.
- Lightweight aluminium construction suitable for fragile roofs.
- ► Easily portable in lightweight alloy components.
- Platforms in 4.0m & 2.0m lengths link together easily for longer runs.
- Mesh surface 60cm wide allows full visibility through.

www.ladders999.co.uk 01452 520144

- Simple assembly with optional Handrail System on one or two sides.
- Fully adjustable support Battens under platform can be positioned at any rung as required.
- ▶ Corrosion resistant for all weather use.
- ► Integral full length wire-rope work positioning line.
- Max safe load 150kg on each platform unit depending on roof type.
- ► Made-to-order and delivered FREE UK mainland in 7 - 14 days.

### **Roof Board Walk**

BoardWalk units have alloy side stiles and rungs. Sizes are 2m or 4m long and 600mm wide with a steel mesh decking

Mesh Decking

Joining Brackets with their long pin allow units to be linked in series for longer runs

On most industrial roofs neither Valley Stop Ends nor Ridge Hooks are needed to prevent BoardWalk sliding down pitch

Valley Stop End attaches to lowest BoardWalk unit and rests in valley to prevent movement

**Ridge Hook** can be fitted at top end to prevent movement but is only necessary on very steep pitches