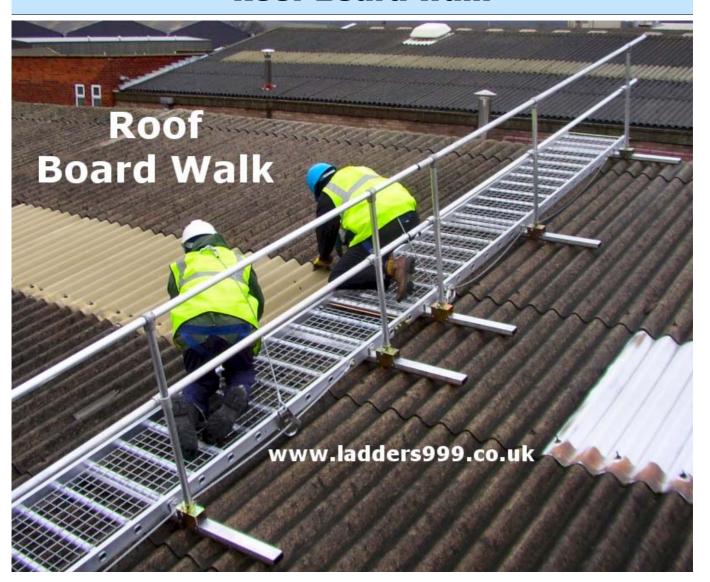

#### **Roof Board Walk**

Safety for roof work and inspection is much easier to provide by using this excellent platform and handrail system.

- Roof Board Walk allows access from eaves to ridge level whilst spreading the load on support battens and provides the user with a safer working position.
- Lightweight aluminium construction suitable for fragile roofs.
- ► Easily portable in lightweight alloy components.
- Platforms in 4.0m & 2.0m lengths link together easily for longer runs.
- Mesh surface 60cm wide allows full visibility through.

www.ladders999.co.uk 01452 520144

- Simple assembly with optional Handrail System on one or two sides.
- Fully adjustable support Battens under platform can be positioned at any rung as required.
- ▶ Corrosion resistant for all weather use.
- ► Integral full length wire-rope work positioning line.
- Max safe load 150kg on each platform unit depending on roof type.
- ► Made-to-order and delivered FREE UK mainland in 7 - 14 days.