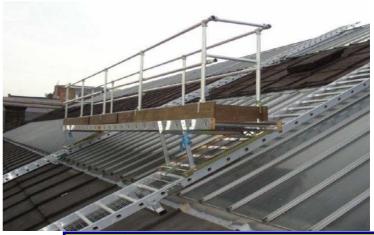

# **Rolling Roof Walk Assembly**

- Designed for safe use on industrial and fragile roofs as a rolling guardrailed platform spanning across 4.6m width.
- Standard assembly includes twin 4.0m Board Walk tracks with safety mesh surface and support battens to lay on roof. Additional tracks available to create any length required.
- Twin trolleys roll up and down on the tracks and adjust in angle to suit the roof.
- Catwalk staging 4.6m long fixes to trolleys and is fitted with handrails and toeboards.
- Optional short Catwalk and track outer handrails available on request.

## **Rolling Roof Walk Assembly**

Position two parallel tracks of Board-Walk at maximum 4 metre centres. Install two trolleys, positioning the rollers on the stiles

rung.

Lock the platform when level, lift the Catwalk onto the trolleys and secure using the ratchet straps.

Fit Posts into the Catwalk sockets, slide Handrails over them and add the toeboards.

The system can now be rolled up the Board-Walk track and positioned at the place of work. Both operatives must wear a safety harness and clip into the 3m Safety Line on one side of the Board-Walks.