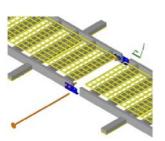

### **Roof Board Walk**

BoardWalk units have alloy side stiles and rungs. Sizes are 2m or 4m long and 600mm wide with a steel mesh decking

Mesh Decking

Joining Brackets with their long pin allow units to be linked in series for longer runs

On most industrial roofs neither Valley Stop Ends nor Ridge Hooks are needed to prevent BoardWalk sliding down pitch

Valley Stop End attaches to lowest BoardWalk unit and rests in valley to prevent movement