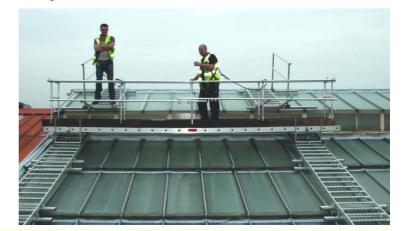

#### **Roof Board Walk**

Safety for roof work and inspection is much easier to provide by using this excellent platform and handrail system.

- Roof Board Walk allows access from eaves to ridge level whilst spreading the load on support battens and provides the user with a safer working position.
- Lightweight aluminium construction suitable for fragile roofs.
- ► Easily portable in lightweight alloy components.
- Platforms in 4.0m & 2.0m lengths link together easily for longer runs.
- Mesh surface 60cm wide allows full visibility through.

www.ladders999.co.uk 01452 520144

- Simple assembly with optional Handrail System on one or two sides.
- Fully adjustable support Battens under platform can be positioned at any rung as required.
- ▶ Corrosion resistant for all weather use.
- ► Integral full length wire-rope work positioning line.
- Max safe load 150kg on each platform unit depending on roof type.
- ► Made-to-order and delivered FREE UK mainland in 7 - 14 days.