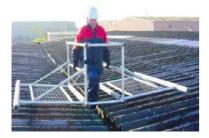

## **Roof Valley Walk**

- ▶ Instant, simple solution for safety in your roof valleys.
- ▶ Consists of a mobile safety cage for one or two persons specifically designed for light maintenance of valley-gutters such as inspection, cleaning or re-sealing.
- ▶ Lightweight aluminium construction, easily assembled & foldable.
- ▶ Can be 'parked' on suitable, windfree roof area.
- Adjustable for most roof angles including 'north lights'.
- ▶ Cushioned outriggers with safety mesh.
- ▶ Can also transport a light payload.