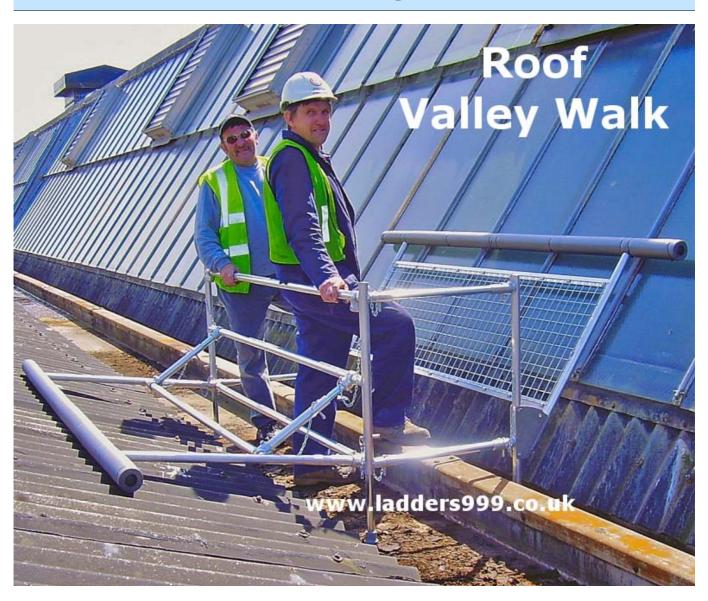

## **Roof Valley Walk**

- ▶ Instant, simple solution for safety in your roof valleys.
- ▶ Consists of a mobile safety cage for one or two persons specifically designed for light maintenance of valley-gutters such as inspection, cleaning or re-sealing.
- ▶ Lightweight aluminium construction, easily assembled & foldable.
- ▶ Can be 'parked' on suitable, windfree roof area.
- Adjustable for most roof angles including 'north lights'.
- ▶ Cushioned outriggers with safety mesh.
- ▶ Can also transport a light payload.