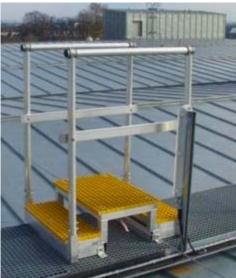

#### **Step Specifications**

Alloy box section stiles Aluminium tread with integrated grip Stand off brackets generally from alloy bar Fixings in stainless steel A4 grade All alloy in mill finish Grabrail height: 300mm (nom) Overall Ladder Width: 600mm (nom) Ladder Angle: 75 degree (nom) **Platform Specifications:** Overall platform width: 700mm (nom) Platform width (inside handrails): 600mm Finish: Mill finish aluminium

Platform Deck: Open mesh GRP GRP Deck Panels

GRP Colour: High visibility yellow Panel mesh size: 30 x 30mm open mesh Panel Size: 1 x 0.6m Mesh Surface: non-slip glass fibre Bars: 25 x 2mm bars Edge: 25 x 2mm on all four sides **Platform Handrails:** Height: 1100mm above surface of decking

Top Rail: 35mm diameter tube Midrail: 35mm diameter tube All internal fixings to be dome Handrails to be fitted to both sides Finish: Mill finish aluminium Please Note: Fixings to structure **not** included