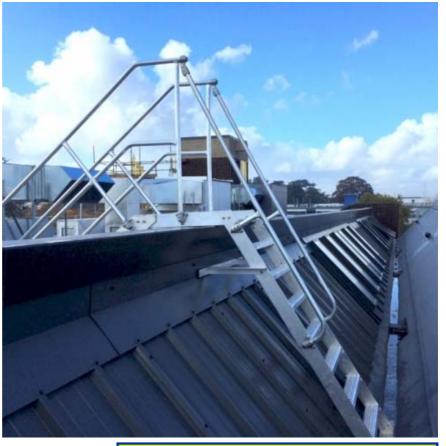

# **Roofline Step Overs**

Wherever transit is required over ducting, parapet walls, conduit or any roof obstruction a step over unit, freestanding or fixed to the floor, is the safest access available.

Complying with the Work at Height Regulations and, where applicable, BS5395: Part 3, step over units give flexible access over a range of widths and heights while keeping the operatives safe and enclosed with handrails at all times.

## Alloy Step-Over Units

Wherever transit is required over ducting, parapet walls, conduit or any roof obstruction a step over unit, freestanding or fixed to the ground, is the safest access available.

Complying with the Work at Height Regulations and, where applicable, BS5395: Part 3 step over units give flexible access over a range of widths and heights while keeping the operative safe and enclosed in handrail at all times.