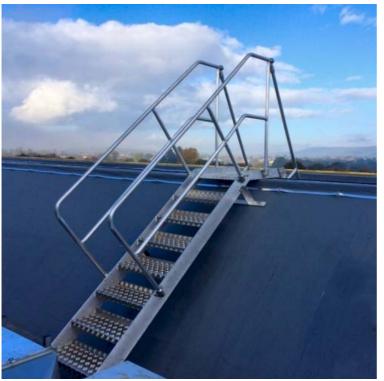

# **Roofline Step Overs**

Wherever transit is required over ducting, parapet walls, conduit or any roof obstruction a step over unit, freestanding or fixed to the floor, is the safest access available.

Complying with the Work at Height Regulations and, where applicable, BS5395: Part 3, step over units give flexible access over a range of widths and heights while keeping the operatives safe and enclosed with handrails at all times.

## Alloy Step-Over Units

Wherever transit is required over ducting, parapet walls, conduit or any roof obstruction a step over unit, freestanding or fixed to the ground, is the safest access available.

Complying with the Work at Height Regulations and, where applicable, BS5395: Part 3 step over units give flexible access over a range of widths and heights while keeping the operative safe and enclosed in handrail at all times.