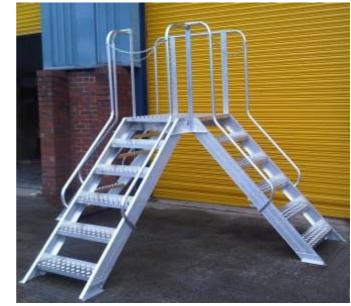

# **Roofline Step Overs**

Wherever transit is required over ducting, parapet walls, conduit or any roof obstruction a step over unit, freestanding or fixed to the floor, is the safest access available.

Complying with the Work at Height Regulations and, where applicable, BS5395: Part 3, step over units give flexible access over a range of widths and heights while keeping the operatives safe and enclosed with handrails at all times.

## Alloy Step-Over Units

Wherever transit is required over ducting, parapet walls, conduit or any roof obstruction a step over unit, freestanding or fixed to the ground, is the safest access available.

Complying with the Work at Height Regulations and, where applicable, BS5395: Part 3 step over units give flexible access over a range of widths and heights while keeping the operative safe and enclosed in handrail at all times.

#### **Step Specifications**

Alloy box section stiles Aluminium tread with integrated grip Stand off brackets generally from alloy bar Fixings in stainless steel A4 grade All alloy in mill finish Grabrail height: 300mm (nom) Overall Ladder Width: 600mm (nom) Ladder Angle: 75 degree (nom) **Platform Specifications:** Overall platform width: 700mm (nom) Platform width (inside handrails): 600mm Finish: Mill finish aluminium

Platform Deck: Open mesh GRP GRP Deck Panels

GRP Colour: High visibility yellow Panel mesh size: 30 x 30mm open mesh Panel Size: 1 x 0.6m Mesh Surface: non-slip glass fibre Bars: 25 x 2mm bars Edge: 25 x 2mm on all four sides **Platform Handrails:** Height: 1100mm above surface of decking

Top Rail: 35mm diameter tube Midrail: 35mm diameter tube All internal fixings to be dome Handrails to be fitted to both sides Finish: Mill finish aluminium Please Note: Fixings to structure **not** included