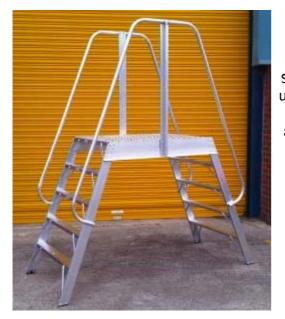

# Alloy Step-Over Units

Step-Over units of all designs and sizes can be made to order

Lighter duty units can be fabricated for less demanding applications

Quotations based on your own requirements

See our excellent website at WWW.**ladders999.**CO.UK for details of our huge range of ladders, steps, podium steps