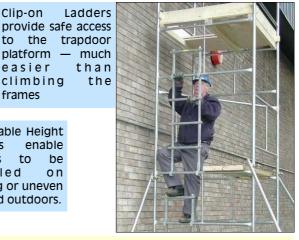

platform - much easier than climbing the frames Adjustable Height

Clip-on

Castors enable to be towers levelled o n sloping or uneven ground outdoors.

All prices and online ordering facility are on our excellent and informative web site www.ladders999.co.uk