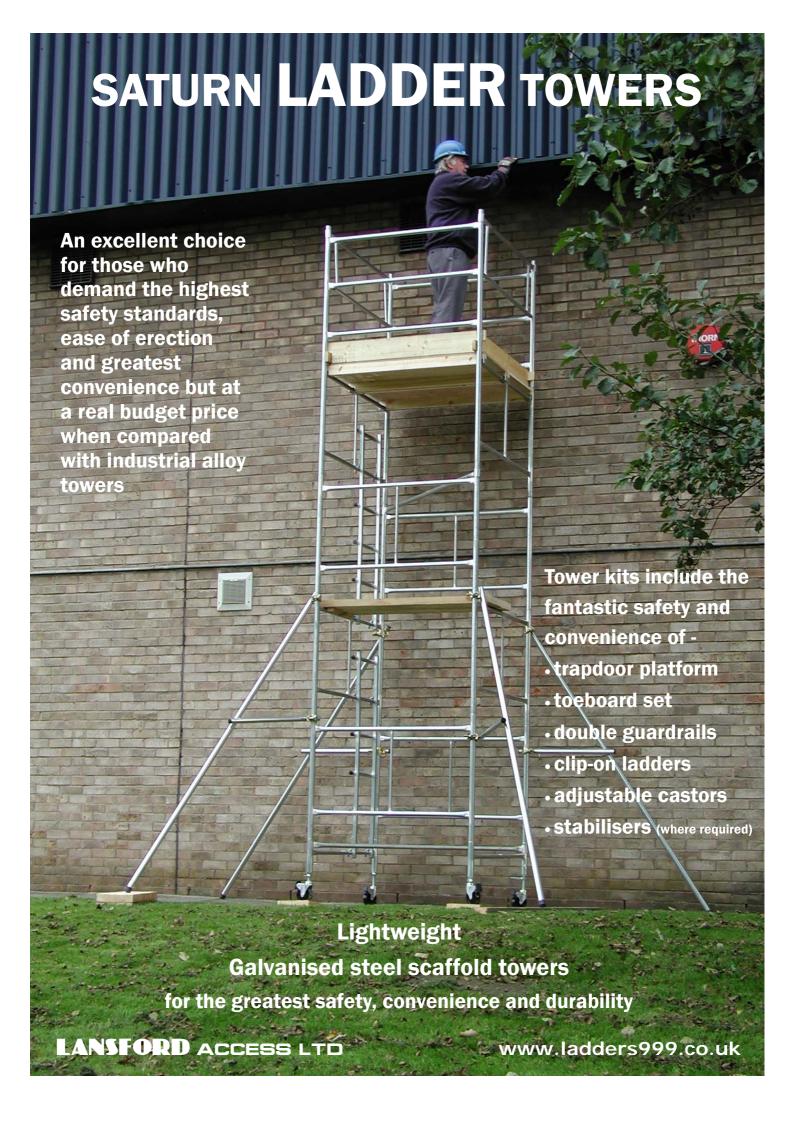

## SATURN LADDER TOWERS

full specification for the discerning and demanding user

**MEDIUM DUTY STEEL TOWERS** 

The highly popular 4' x 4' base size shown here at 11' 6" platform height (17' 6" working height). Internal ladders and stabilisers, plus double-height guardrails and trapdoor platform set with toeboards are included to ensure the greatest safety, convenience and ease of erection. A fine tower choice for those who care!

SATURN LADDER TOWERS are a more robust range of steel towers with a smooth, weather resistant **PRE-GALVANISED** finish for long-lasting protection against corrosion.

An excellent choice for anyone needing the maximum in safety, convenience and durability from a steel tower system, without breaking the bank in the process!

- ▶ Full 5 year UNCONDITIONAL guarantee.
- >> PRIME quality steel with weather resistant PRE-GALVANISED finish.
- → 38mm / 1½" diameter tube x 16 gauge wall thickness in vertical tubes.
- All towers include extra safety from ... adjustable castors, internal ladders, trapdoor platform, toeboards & stabilisers where required.
- Choice of tower base size options -4' x 4' (most popular) or 6' x 4'.
- Erection instructions & detailed safety notes supplied with every tower.
- Safe working load 250kg evenly distributed.