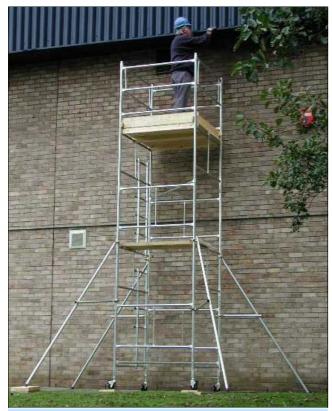

## SATURN LADDER TOWERS

full specification for the discerning and demanding user

**MEDIUM DUTY STEEL TOWERS** 

The highly popular 4' x 4' base size shown here at 11' 6" platform height (17' 6" working height). Internal ladders and stabilisers, plus double-height guardrails and trapdoor platform set with toeboards are included to ensure the greatest safety, convenience and ease of erection. A fine tower choice for those who care!

SATURN LADDER TOWERS are a more robust range of steel towers with a smooth, weather resistant **PRE-GALVANISED** finish for long-lasting protection against corrosion.

An excellent choice for anyone needing the maximum in safety, convenience and durability from a steel tower system, without breaking the bank in the process!