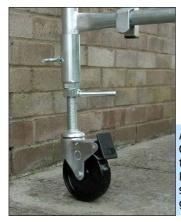

platform - much easier than climbing the frames Adjustable Height

Clip-on

Castors enable to be towers levelled o n sloping or uneven ground outdoors.

All prices and online ordering facility are on our excellent and informative web site www.ladders999.co.uk