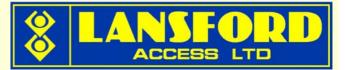

## **Solar Panel Ladder**

To use, simply roll ladder up the roof on it's soft rubber wheels and then flip 90° into position over the ridge. The special roof hook can be fixed to any rung, enabling the ladder to fit any size roof with the excess length flying the ridge.

## **Solar Panel Ladder**

To use, simply roll ladder up the roof on it's soft rubber wheels and then flip 90° into position over the ridge. The special roof hook can be fixed to any rung, enabling the ladder to fit any size roof with the excess length flying out beyond the ridge.

Ladder can be traversed sideways along the ridge, with the use of special wheels fitted to the roof hook, in either direction (left or right) without it being taken down, allowing for much easier repositioning than with normal roof ladders.