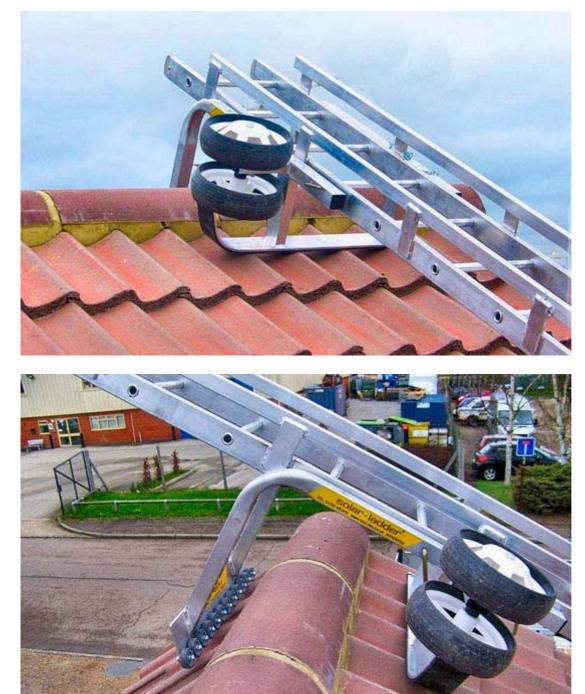

## **Solar Panel Ladder**

To use, simply roll ladder up the roof on it's soft rubber wheels and then flip 90° into position over the ridge. The special roof hook can be fixed to any rung, enabling the ladder to fit any size roof with the excess length flying the ridge.

## **Solar Panel Ladder**

To use, simply roll ladder up the roof on it's soft rubber wheels and then flip 90° into position over the ridge. The special roof hook can be fixed to any rung, enabling the ladder to fit any size roof with the excess length flying out beyond the ridge.

Ladder can be traversed sideways along the ridge, with the use of special wheels fitted to the roof hook, in either direction (left or right) without it being taken down, allowing for much easier repositioning than with normal roof ladders.