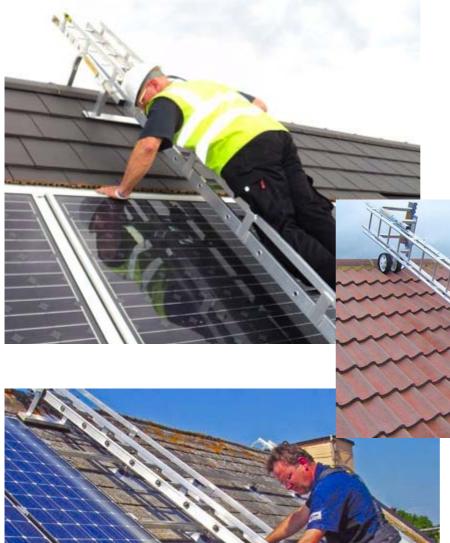

## **Solar Panel Ladder**

To use, simply roll ladder up the roof on it's soft rubber wheels and then flip 90° into position over the ridge. The special roof hook can be fixed to any rung, enabling the ladder to fit any size roof with the excess length flying the ridge.

Bridging ladder provides 23 cm clearance from the roof to the underside of the stile, allowing plenty of work space, and up to 4.6 m clear span over the roof and panels.

See more on our excellent website at www.ladders999.co.uk

## **Solar Panel Ladder**

To use, simply roll ladder up the roof on it's soft rubber wheels and then flip 90° into position over the ridge. The special roof hook can be fixed to any rung, enabling the ladder to fit any size roof with the excess length flying out beyond the ridge.