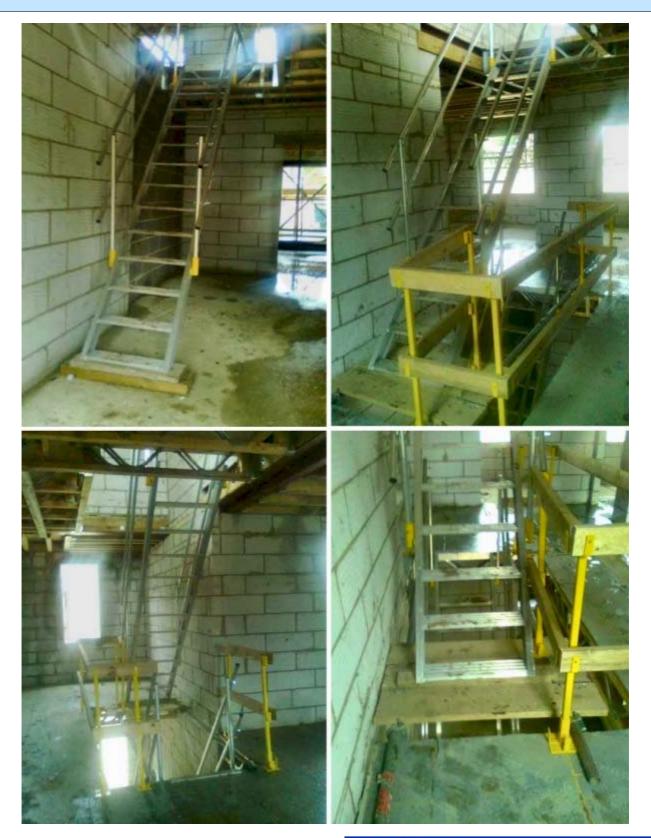

## SpeediStair Temporary Alloy Staircase

No training required. Stair unit simply lifts into position and is secured with screws at top and bottom. Side handrails then drop into their sockets and thumbscrews are tightened to complete the installation. Can be completed by just one person in a matter of minutes. It could hardly be simpler!

## 01452 520144 www.ladders999.co.uk

- SpeediStair provides a rapidly fitted temporary staircase for safer access on construction sites than standard ladders.
- Gives easy and safe access between floor levels from the very earliest stages of construction.
- Simple and secure fixing method for installation in just minutes.
- Double height guardrails included for both sides for greater safety.
- SpeediStair fits a total vertical rise (floor-tofloor height) 2650mm to 3050mm.
- All alloy construction with non-slip treads 125mm deep.
- Staircase width excluding handrails 630mm. Overall width incl handrails 730mm.
- Rise per tread is 206mm, with a tread depth 125mm.
- Going depth 2437mm.
- Maximum safe working load 225kg uniformly distributed.
- Total weight 40kg but staircase alone just 24kg plus each handrail unit weighing 8kg.