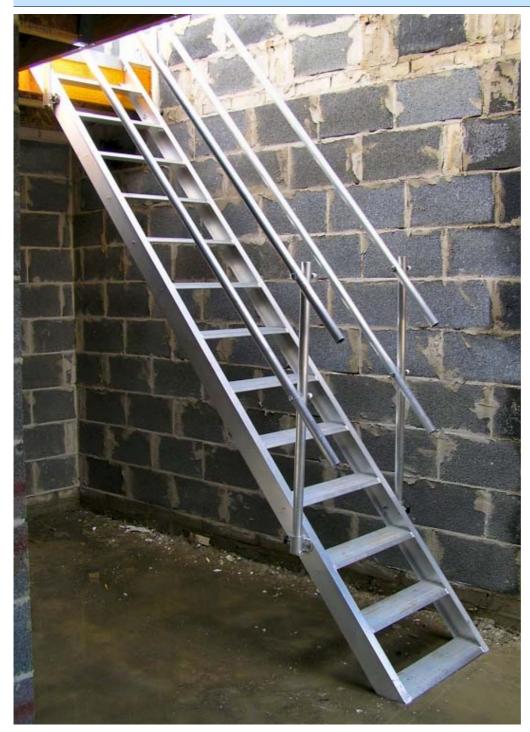

## SpeediStair Temporary Alloy Staircase

No training required. Stair unit simply lifts into position and is secured with screws at top and bottom. Side handrails then drop into their sockets and thumbscrews are tightened to complete the installation. Can be completed by just one person in a matter of minutes. It could hardly be simpler!

## 01452 520144 www.ladders999.co.uk

- SpeediStair provides a rapidly fitted temporary staircase for safer access on construction sites than standard ladders.
- Gives easy and safe access between floor levels from the very earliest stages of construction.
- Simple and secure fixing method for installation in just minutes.
- Double height guardrails included for both sides for greater safety.
- SpeediStair fits a total vertical rise (floor-tofloor height) 2650mm to 3050mm.
- All alloy construction with non-slip treads 125mm deep.
- Staircase width excluding handrails 630mm. Overall width incl handrails 730mm.
- Rise per tread is 206mm, with a tread depth 125mm.
- Going depth 2437mm.
- Maximum safe working load 225kg uniformly distributed.
- Total weight 40kg but staircase alone just 24kg plus each handrail unit weighing 8kg.