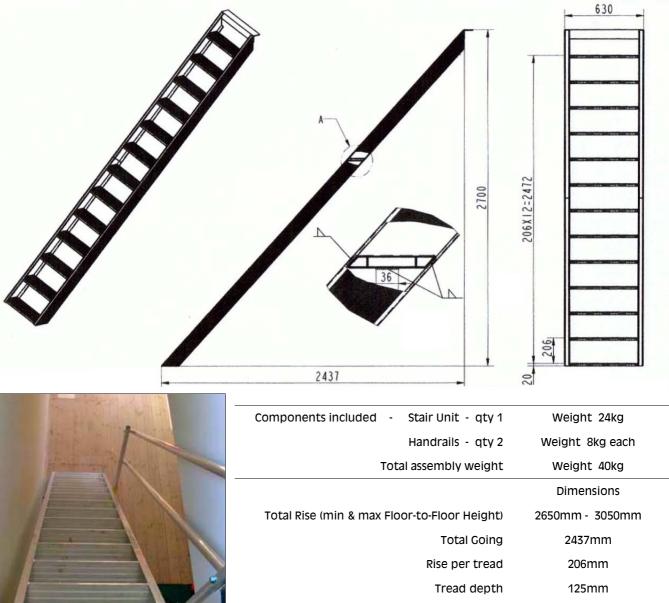

## 01452 520144 www.ladders999.co.uk

- SpeediStair provides a rapidly fitted temporary staircase for safer access on construction sites than standard ladders.
- Gives easy and safe access between floor levels from the very earliest stages of construction.
- Simple and secure fixing method for installation in just minutes.
- Double height guardrails included for both sides for greater safety.
- SpeediStair fits a total vertical rise (floor-tofloor height) 2650mm to 3050mm.
- All alloy construction with non-slip treads 125mm deep.
- Staircase width excluding handrails 630mm. Overall width incl handrails 730mm.
- Rise per tread is 206mm, with a tread depth 125mm.
- Going depth 2437mm.
- Maximum safe working load 225kg uniformly distributed.
- Total weight 40kg but staircase alone just 24kg plus each handrail unit weighing 8kg.

## SpeediStair Temporary Alloy Staircase

Width excl handrails 630mm Overall width incl handrails 730mm

Normally in central stock and delivered FREE most of mainland UK in 2 -3 days.

See our excellent website at www.ladders999.co.uk for details of our huge range of ladders, steps, podium steps and scaffold towers