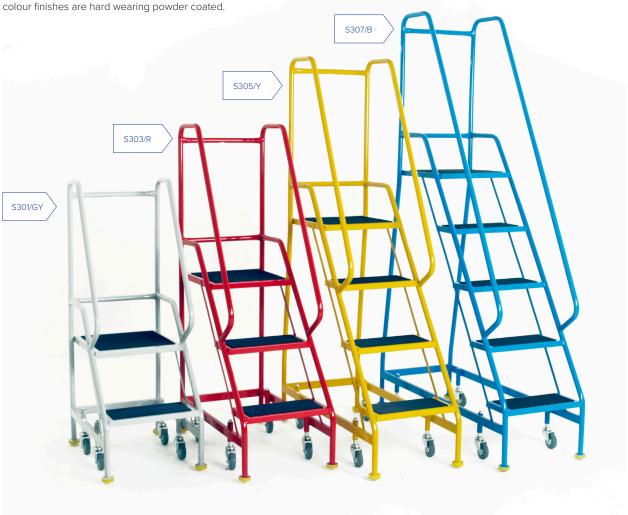

## Narrow Aisle Spring Loaded Steps

125kg

Delivery 12 Days

d Made in Britain

Robust, hardworking narrow aisle units with spring loaded castors. All welded construction. Spring loaded castors allows the feet to lower to the ground under operator's weight. Treads are formed sheet steel with choice of ribbed rubber or anti-slip surface. All

|                       |        |        |      | -    |
|-----------------------|--------|--------|------|------|
| Treads (inc platform) | 2      | 3      | 4    | 5    |
| Platform height mm    | 500    | 750    | 1000 | 1250 |
| Overall height mm     | 1300   | 1550   | 1800 | 2050 |
| Platform width mm     | 395    | 395    | 395  | 395  |
| Platform depth mm     | 395    | 395    | 395  | 395  |
| Overall width mm      | 500    | 500    | 500  | 500  |
| Overall depth mm      | 600    | 780    | 1050 | 1200 |
| Weight kg             | 13     | 18     | 22   | 26   |
| Ribbed Rubber treads  |        |        |      |      |
| Order Ref             | S301   | S303   | S305 | S307 |
| Anti-slip treads      |        |        |      |      |
| Order Ref             | S302   | S304   | S306 | S308 |
|                       |        |        |      |      |
| Colour Options        | GN R E | 3 Y GY | s o  | W    |