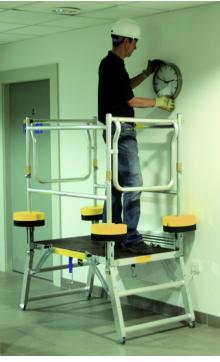

### For use on...

Podium Steps Alloy Towers Steel scaffolding MEWPS etc

## **StopNocs** Impact Protectors

StopNocs protect your scaffold tower or podium steps and also the building surfaces around it too. The simple way to reduce impact damage.

- StopNocs is an innovative protection system designed to reduce impact and scuffing damage to all categories of finished surfaces.
- Reduces damage to buildings so reduces costly claims for repairing that damage too!!!
- · Manufactured from a closed cell, fire retardant material designed to meet industry standards, Stop-Nocs is compatible with a range of equipment including low-level access, aluminium towers, mobile elevated platforms and system scaffold providing protection for plaster work, fixtures, fittings, paintwork and operators alike.
- · Highly cost effective.
- Fire retardent foam material.
- · Easy installation simply pushfit around tube.
- Dimensions:- diameter 250mm; height 100mm; hole diam 50mm.
- Normally in stock for NEXT-DAY delivery most UK mainland