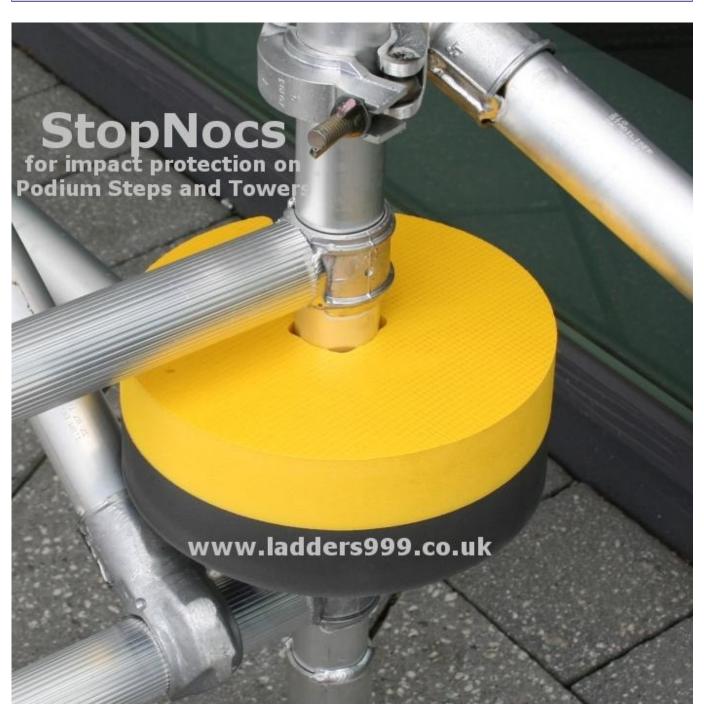

## **StopNocs** Impact Protectors

StopNocs protect your scaffold tower or podium steps and also the building surfaces around it too. The simple way to reduce impact damage.

- StopNocs is an innovative protection system designed to reduce impact and scuffing damage to all categories of finished surfaces.
- Reduces damage to buildings so reduces costly claims for repairing that damage too!!!
- · Manufactured from a closed cell, fire retardant material designed to meet industry standards, Stop-Nocs is compatible with a range of equipment including low-level access, aluminium towers, mobile elevated platforms and system scaffold providing protection for plaster work, fixtures, fittings, paintwork and operators alike.
- · Highly cost effective.
- Fire retardent foam material.
- · Easy installation simply pushfit around tube.
- Dimensions:- diameter 250mm; height 100mm; hole diam 50mm.
- Normally in stock for NEXT-DAY delivery most UK mainland