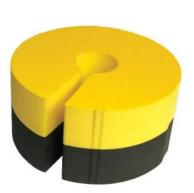

## **StopNocs** Impact Protectors

StopNocs protect your scaffold tower or podium steps and also the building surfaces around it too. The simple way to reduce impact damage.

- StopNocs is an innovative protection system designed to reduce impact and scuffing damage to all categories of finished surfaces.
- Reduces damage to buildings so reduces costly claims for repairing that damage too!!!
- · Manufactured from a closed cell, fire retardant material designed to meet industry standards, Stop-Nocs is compatible with a range of equipment including low-level access, aluminium towers, mobile elevated platforms and system scaffold providing protection for plaster work, fixtures, fittings, paintwork and operators alike.
- · Highly cost effective.
- Fire retardent foam material.
- · Easy installation simply pushfit around tube.
- Dimensions:- diameter 250mm; height 100mm; hole diam 50mm.
- Normally in stock for NEXT-DAY delivery most UK mainland