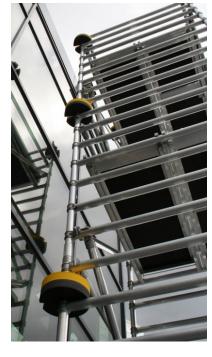

## **StopNocs** Impact Protectors

StopNocs protect your scaffold tower or podium steps and also the building surfaces around it too. The simple way to reduce impact damage.

- StopNocs is an innovative protection system designed to reduce impact and scuffing damage to all categories of finished surfaces.
- Reduces damage to buildings so reduces costly claims for repairing that damage too!!!
- · Manufactured from a closed cell, fire retardant material designed to meet industry standards, Stop-Nocs is compatible with a range of equipment including low-level access, aluminium towers, mobile elevated platforms and system scaffold providing protection for plaster work, fixtures, fittings, paintwork and operators alike.
- · Highly cost effective.
- Fire retardent foam material.
- · Easy installation simply pushfit around tube.
- Dimensions:- diameter 250mm; height 100mm; hole diam 50mm.
- Normally in stock for NEXT-DAY delivery most UK mainland