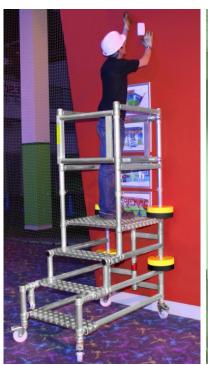

### For use on...

Podium Steps Alloy Towers Steel scaffolding MEWPS etc

## **StopNocs** Impact Protectors

StopNocs protect your scaffold tower or podium steps and also the building surfaces around it too. The simple way to reduce impact damage.

- StopNocs is an innovative protection system designed to reduce impact and scuffing damage to all categories of finished surfaces.
- Reduces damage to buildings so reduces costly claims for repairing that damage too!!!
- · Manufactured from a closed cell, fire retardant material designed to meet industry standards, Stop-Nocs is compatible with a range of equipment including low-level access, aluminium towers, mobile elevated platforms and system scaffold providing protection for plaster work, fixtures, fittings, paintwork and operators alike.
- · Highly cost effective.
- Fire retardent foam material.
- · Easy installation simply pushfit around tube.
- Dimensions:- diameter 250mm; height 100mm; hole diam 50mm.
- Normally in stock for NEXT-DAY delivery most UK mainland