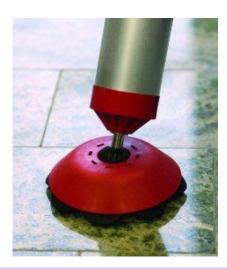

**Swivel Safety Feet** make an excellent safety accessory to Telesteps ladders, giving lots of extra grip with their 150mm diameter rubber bushes. Standard feet and also levelling models are available. The **Levelling Safety Swivel Feet** have up to 23cm of height adjustment to correct for sloping or uneven ground. They can even be used on stairs as illustrated.