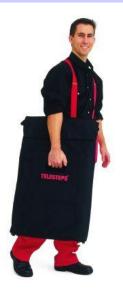

**Carry bags** protect the Telesteps, make them easier to carry and create a more professional image. Carry Bags are made of tough black nylon and fitted with an adjustable shoulder strap plus "letter-box" finger slot to aid carrying.