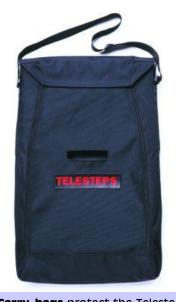

**Carry bags** protect the Telesteps, make them easier to carry and create a more professional image. Carry Bags are made of tough black nylon and fitted with an adjustable shoulder strap plus "letter-box" finger slot to aid carrying.