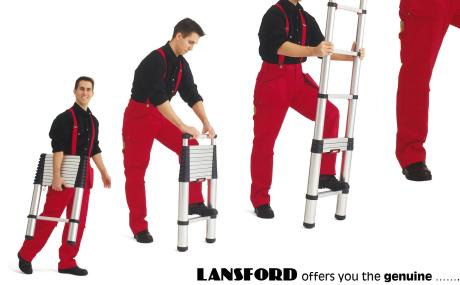

#### TEN LADDERS IN ONE—WITH UNIQUE BENEFITS

Telesteps is an exceptional ladder without the problems of a conventional ladder. It is easy to transport by car and light to carry around. You also have ten lengths of ladder to choose from, which means you can always get the perfect height to work at. Which other ladder gives you this? Telesteps is sturdy and safe. It has been tested and approved accordance with European safety standards. Being manufactured in Sweden under strict controls, high quality is quaranteed at all times.