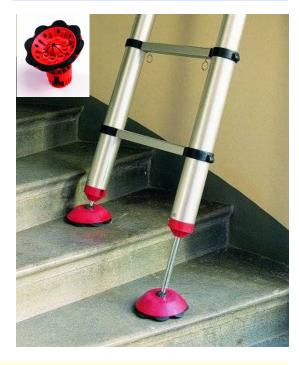

**Swivel Safety Feet** make an excellent safety accessory to Telesteps ladders, giving lots of extra grip with their 150mm diameter rubber bushes. Standard feet and also levelling models are available. The **Levelling Safety Swivel Feet** have up to 23cm of height adjustment to correct for sloping or uneven ground. They can even be used on stairs as illustrated.