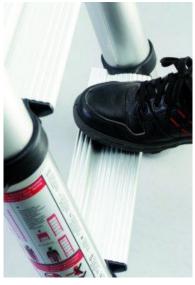

# THE FINEST TELESCOPIC ALLOY LADDER

Standard Telesteps have a tread depth of 40mm, similar to normal ladder rungs, but also available is the **WIDE STEP Telesteps** model - treads are 80mm deep, more like a stepladder tread, which provides increased comfort for the feet. Also EN131 approved—with a maximum safe working load 150kg (23.5stones).