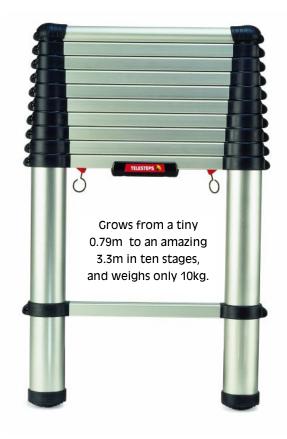

### THE FINEST **TELESCOPIC ALLOY LADDER**

The first telescopic ladder in the world.

The most innovative ladder in the world.

And probably the world's most awarded ladder.

Closed height only 0.79m, extending to 3.3m

Fully tested & approved to EN131—max load 150kg