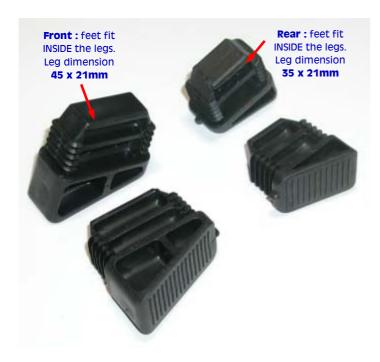

1/ Abru Domestic Platform Step Feet (code: ABDSF full set of 4) We don't sell these steps but do keep replacement feet for them. These are plastic plug feet which push INSIDE the box section legs. Front legs outside dimensions 45 x 21mm. Rear legs outside dimensions 35 x 21mm.

Overall FOOT dimensions

LXW:

Front - 46mm x 22mm Rear - 36mm x 22mm

2/ Abru Blue Seal Platform Step Feet: sizes 2 tread - 7 tread (code: ABSSF full set of 4) We sell these steps as code ABSS2 - ABSS7. One set of feet fits all 6 sizes. These are plastic feet which fit OUTSIDE the box section legs. Front legs outside dimensions 43 x 20mm. Rear legs outside dimensions 33 x 20mm.