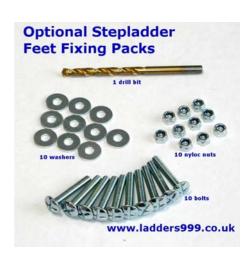

### **Trim4Feet** Industrial Stepladder Feet

Trim4Feet Pack B:

1 x 200mm rubber
strip + 2 x solid
bung feet - all can
be trimmed to fit
one step with back
leg ends which are
not parallel to
the floor

- Replacements for your missing, worn or broken Industrial Stepladder Feet.
- Trim4Feet may be the solution to your worn feet problem!!
- These are Industrial Stepladder Rubber Feet which can be trimmed easily with a hacksaw to fit most industrial steps.
- For steps with Channel Section legs, or L Section legs or Box Section legs.
- Two types Pack A or Pack B will be suitable for the majority of industrial alloy types.
- Each pack fits one stepladder.
- Pack A is 1 x 300mm length of Trim4Feet rubber - enough for front and rear legs on steps with all 4 legs cut parallel to the floor.
- Pack B is 1 x 200mm length of Trim4Feet rubber + 2 x solid bung feet - all can be trimmed to fit one step with back leg ends which are not parallel to the floor.
- Optional Fixing Packs available if required to make fitting faster and easier.
- See more overleaf ....