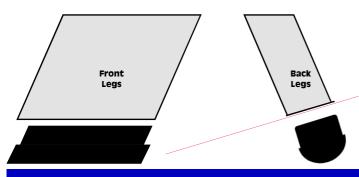

Back legs are <u>NOT CUT PARALLEL</u> to floor = Pack B needed

Solid rubber strip and bungs can be trimmed with a hacksaw or sharp knife to fit your steps. Use the stepladder stiles as a template and cut rubber strip at side stile angle. Alternatively, cut vertically to a shorter length which will leave a small gap at each end of stile.