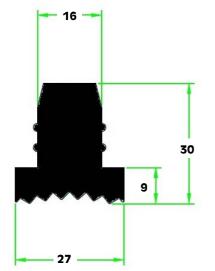

rubber strip; enough for all four legs of one stepladder; can be trimmed to fit front & back legs in steps with side stiles of rectangular channel & "L" & box section

Front and back legs are <u>CUT PARALLEL</u> to floor = Pack A needed



#### Trim4Feet Pack B:

1 x 200mm rubber strip + 2 solid bungs; enough for all four legs of one stepladder; can be trimmed to fit front & back legs in steps with side stiles of rectangular channel & "L" & box section

Back legs are <u>NOT CUT PARALLEL</u> to floor = Pack B needed

Solid rubber strip and bungs can be trimmed with a hacksaw or sharp knife to fit your steps. Use the stepladder stiles as a template and cut rubber strip at side stile angle. Alternatively, cut vertically to a shorter length which will leave a small gap at each end of stile.



**Trim4Feet dimensions** 





01452 520144

www.ladders999.co.uk



### Replacement Abru Stepladder Feet

We offer a range of replacement feet for selected models of ABRU stepladders. These will fit the models as described but are NOT guaranteed to fit any other Abru steps or other brands. For feet to suit different steps not listed here please see our **TRIM2FIT** feet for ladders and our **TRIM4FEET** rubbers for stepladders.



1/ Abru Domestic Platform Step Feet (code: ABDSF full set of 4) We don't sell these steps but do keep replacement feet for them. These are plastic plug feet which push INSIDE the box section legs. Front legs outside dimensions 45 x 21mm. Rear legs outside dimensions 35 x 21mm.



Overall FOOT dimensions

LXW:

Front - 46mm x 22mm Rear - 36mm x 22mm



2/ Abru