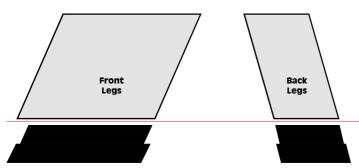

#### Trim4Feet Pack A:

1 x 300mm rubber strip; enough for all four legs of one stepladder; can be trimmed to fit front & back legs in steps with side stiles of rectangular channel & "L" & box section

Front and back legs are <u>CUT PARALLEL</u> to floor = Pack A needed