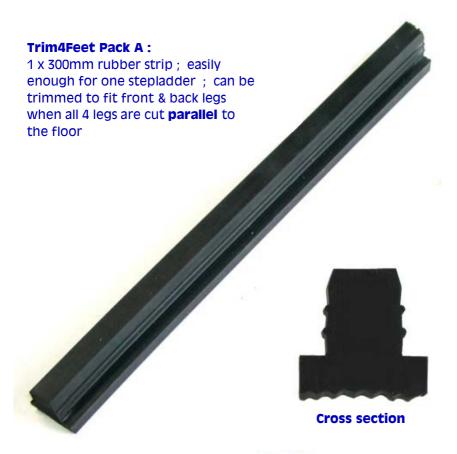

#### Trim4Feet Pack A:

1 x 300mm rubber strip; enough for all four legs of one stepladder; can be trimmed to fit front & back legs in steps with side stiles of rectangular channel & "L" & box section

Front and back legs are <u>CUT PARALLEL</u> to floor = Pack A needed