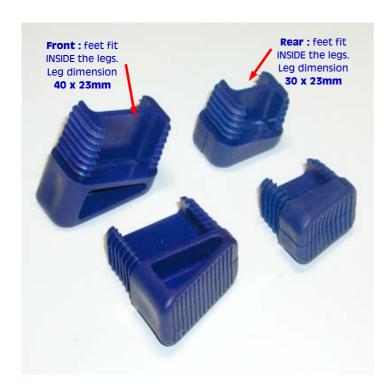

## Replacement Abru Stepladder Feet

3/ Abru Blue Seal Platform Step Feet: size 8 tread only (code: ABSSF8 full set of 4) We sell these steps as code ABSS8. These are plastic plug feet which push INSIDE the box section legs. Front legs outside dimensions 40 x 23mm. Rear legs outside dimensions 30 x 23mm.

Overall FOOT dimensions L x W: Front - 42mm x 24mm Rear - 32mm x 24mm

4/ Abru 3-Way Combi Ladder/Stepladder Feet (code: ABS3WAYF full set of 4) We sell these combi ladders/steps as code ABS3WAY. All 4 feet are the same and fit OUTSIDE the channel section legs. All feet fit over channels 57 x 20mm.