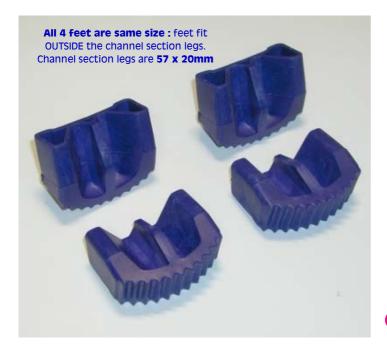

Overall FOOT dimensions L x W: Front - 42mm x 24mm Rear - 32mm x 24mm

4/ Abru 3-Way Combi Ladder/Stepladder Feet (code: ABS3WAYF full set of 4) We sell these combi ladders/steps as code ABS3WAY. All 4 feet are the same and fit OUTSIDE the channel section legs. All feet fit over channels 57 x 20mm.

Overall FOOT dimensions L x W : 64mm x 27mm

See our excellent website at

www.ladders999.co.uk

for details of our huge range of ladders, steps, podium steps and scaffold towers

All prices, details and specifications are subject to change without notice and are those ruling at date of order. E&OE.