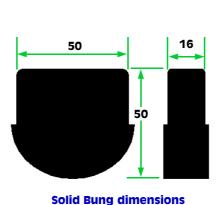

four legs of one stepladder; can be trimmed to fit front & back legs in steps with side stiles of rectangular channel & "L" & box section

Front and back legs are <u>CUT PARALLEL</u> to floor = Pack A needed



#### Trim4Feet Pack B:

1 x 200mm rubber strip + 2 solid bungs; enough for all four legs of one stepladder; can be trimmed to fit front & back legs in steps with side stiles of rectangular channel & "L" & box section

Back legs are <u>NOT CUT PARALLEL</u> to floor = Pack B needed

Solid rubber strip and bungs can be trimmed with a hacksaw or sharp knife to fit your steps. Use the stepladder stiles as a template and cut rubber strip at side stile angle. Alternatively, cut vertically to a shorter length which will leave a small gap at each end of stile.



**Trim4Feet dimensions** 





01452 520144

www.ladders999.co.uk



### Replacement Abru Stepladder Feet

We offer a range of replacement feet for selected models of ABRU stepladders. These will fit the models as described but are NOT guaranteed to fit any other Abru steps or other brands. For feet to suit different steps not listed here please see our **TRIM2FIT** feet for ladders and our **TRIM4FEET** rubbers for stepladders.



1/ Abru Domestic Platform Step Feet (code: ABDSF full set of 4) We don't sell these steps but do keep replacement feet for them. These are plastic plug feet which push INSIDE the box section legs. Front legs outside dimensions 45 x 21mm. Rear legs outside dimensions 35 x 21mm.



Overall FOOT dimensions

LXW:

Front - 46mm x 22mm Rear - 36mm x 22mm



2/ Abru Blue Seal Platform Step Feet: