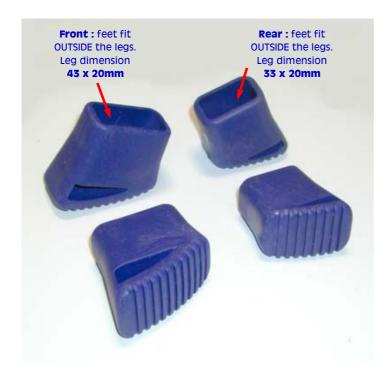

Overall FOOT dimensions

LXW:

Front - 46mm x 22mm Rear - 36mm x 22mm

2/ Abru Blue Seal Platform Step Feet: sizes 2 tread - 7 tread (code: ABSSF full set of 4) We sell these steps as code ABSS2 - ABSS7. One set of feet fits all 6 sizes. These are plastic feet which fit OUTSIDE the box section legs. Front legs outside dimensions 43 x 20mm. Rear legs outside dimensions 33 x 20mm.

Overall FOOT dimensions L x W:

Front - 50mm x 30mm Rear - 40mm x 30mm

**01452 520144** www.**ladders999**.co.uk