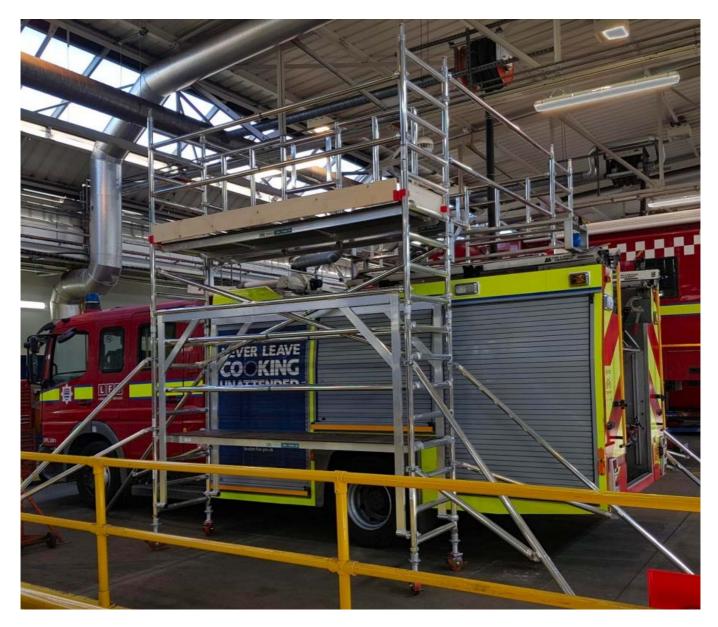

## **Vehicle Roof Access**

Twin Single Width Alloy Scaffold Towers fitted with high clearance base frames and narrow cantilever frames on their inner face are then linked with long guardrails to create a safe, guardrailed environment for maintenance work on larger vehicle roofs.