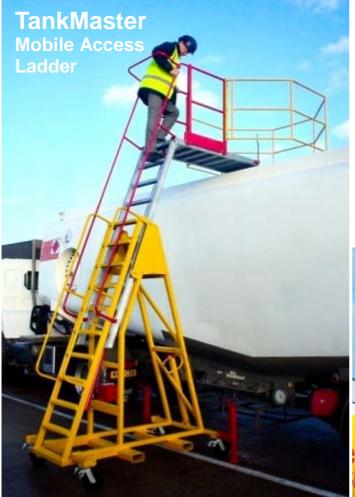

## **Mobile Roof Access Ladders**

Safety guardrails around small areas of roof create excellent spot-access points on tanker roofs.

Both versions are on castors for mobility and can be raised & lowered to suit a variety of roof heights.