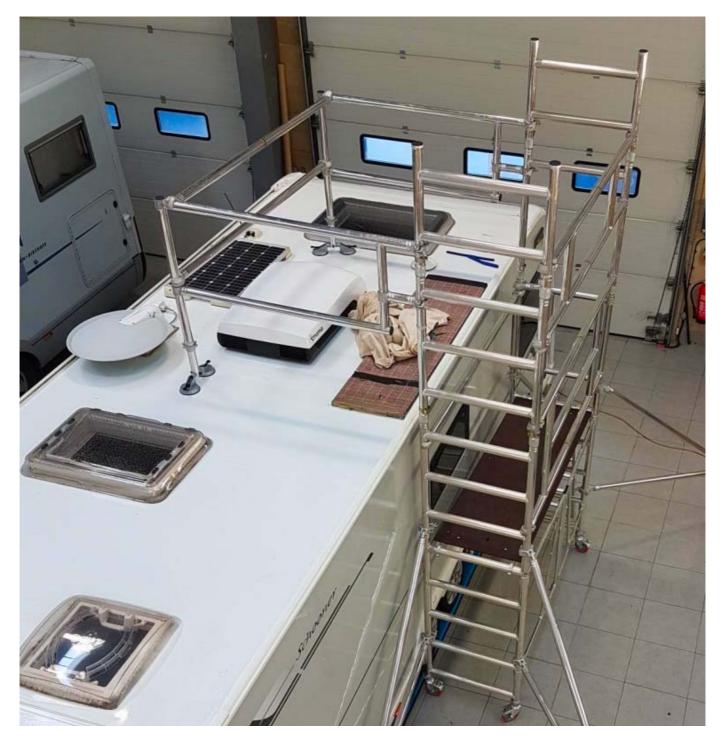

## **Vehicle Roof Access**

Single Width Alloy Scaffold Towers combined with bespoke frames onto roof provides a safe, guardrailed environment for maintenance work on many types of vehicle roof.

Note: double cup suction lifters on roof prevent movement of guardrail frames