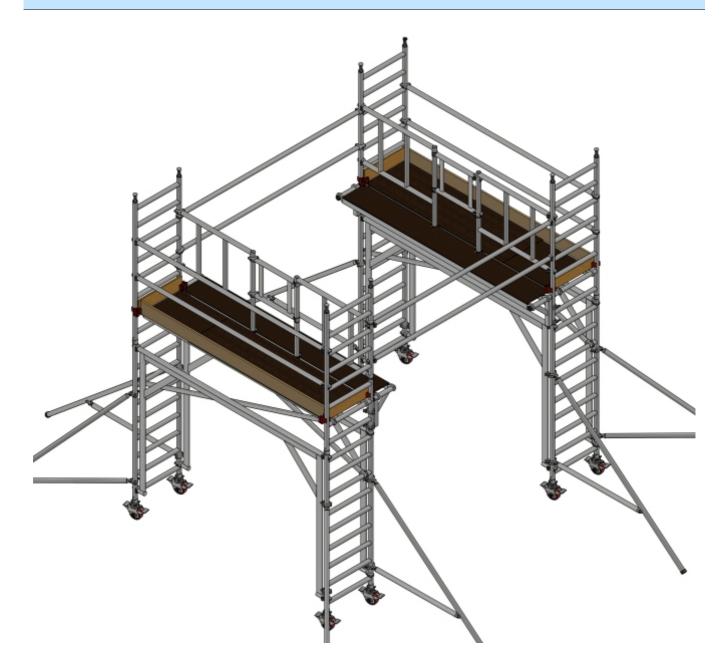

## **Vehicle Roof Access**

Twin Single Width Alloy Scaffold Towers fitted with high clearance base frames and narrow cantilever frames on their inner face are then linked with long guardrails to create a safe, guardrailed environment for maintenance work on larger vehicle roofs.