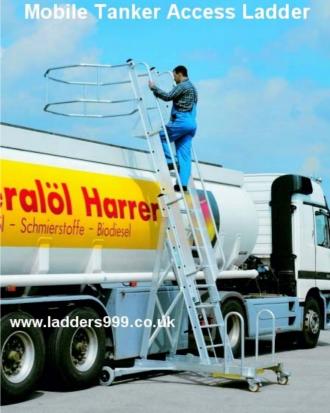

## **Mobile Roof Access Ladders**

Safety guardrails around small areas of roof create excellent spot-access points on tanker roofs.

Both versions are on castors for mobility and can be raised & lowered to suit a variety of roof heights.