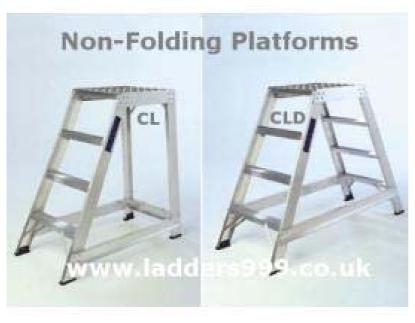

## **Industrial Alloy NON FOLDING PLATFORMS**

- Industrial alloy platforms ideal for factory and warehouse use
- These models are permanently braced open and do not fold!
- Alloy treads are heavily ribbed for non-slip safety and are 80mm
   (3") wide.
- Top platform is of non-slip alloy chequer plate and is approximately 360 x 400mm (14" x 16")
- Rubber feet fitted to base of all models.
- Any size of Single or Double Sided platform can be made to order, with or without handrails. For a firm quotation please provide the dimensions you require and a rough sketch.

Made-to-order and normally delivered FREE in 7 - 14 days, UK mainland

| SINGLE- SIDED Non Folding Platforms |                 |                        |        |
|-------------------------------------|-----------------|------------------------|--------|
| Code                                | Platform Height | No Treads inc Platform | Weight |
| CL3                                 | 0.73m / 2' 5"   | 3                      | 7.0    |
| CL4                                 | 0.98m / 3' 2"   | 4                      | 8.0    |
| CL5                                 | 1.22m / 4' 0"   | 5                      | 9.0    |
| DOUBLE-SIDED Non Folding Platforms  |                 |                        |        |
| CLD3                                | 0.73m / 2' 5"   | 3                      | 9.0    |
| CLD4                                | 0.98m / 3' 2"   | 4                      | 10.0   |
| CLD5                                | 1.22m / 4' 0"   | 5                      | 12.0   |
| Free delivery anywhere UK mainland  |                 |                        |        |