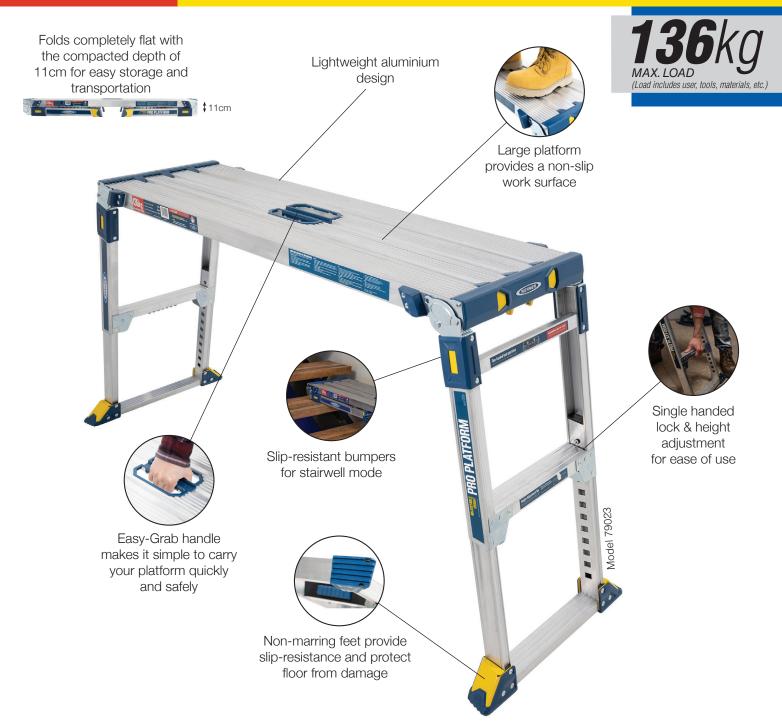

## ADJUSTABLE PRO Work Platform

79023

### **ADJUSTABLE PRO Work Platform**

#### **SPECIFICATIONS**

| Product<br>Code                                                 | Folded Dimensions |                 |               | Open Dimensions               |                 |                               | Platform Size                   | Safe Working                  | Weight |
|-----------------------------------------------------------------|-------------------|-----------------|---------------|-------------------------------|-----------------|-------------------------------|---------------------------------|-------------------------------|--------|
|                                                                 | Length            | Width           | Depth         | Heights                       | Width           | Lengths                       |                                 | Height*                       | worgin |
| 79023                                                           | 1.19m<br>(3'11")  | 0.51m<br>(1'8") | 0.11m<br>(4") | 0.51 - 0.76m<br>(1'8" - 2'6") | 0.51m<br>(1'8") | 1.45 - 1.58m<br>(4'9" - 5'2") | 0.35m x 1.16m<br>(1'1" x 3'10") | 2.26 - 2.51m<br>(7'5" - 8'3") | 9.75kg |
| *Based on 1.75m (5'9") as the average reach height of a person. |                   |                 |               |                               |                 |                               |                                 |                               |        |