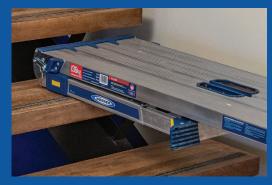

# *GO WHERE OTHER PLATFORMS CAN'T*

SINGLE-HANDED HEIGHT ADJUSTMENT for easy positioning

PROTECTIVE NON-SLIP BUMPERS on deck and legs

LIGHTWEIGHT Easy to carry, set up & more supplied by: www.ladders999.co.uk