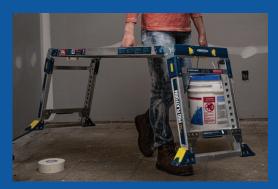

# *GO WHERE OTHER PLATFORMS CAN'T*

SINGLE-HANDED HEIGHT ADJUSTMENT for easy positioning

PROTECTIVE NON-SLIP BUMPERS on deck and legs

LIGHTWEIGHT Easy to carry, set up & more supplied by: www.ladders999.co.uk