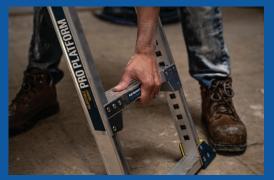

# *GO WHERE OTHER PLATFORMS CAN'T*

SINGLE-HANDED HEIGHT ADJUSTMENT for easy positioning

PROTECTIVE NON-SLIP BUMPERS on deck and legs

LIGHTWEIGHT Easy to carry, set up & more supplied by: www.ladders999.co.uk