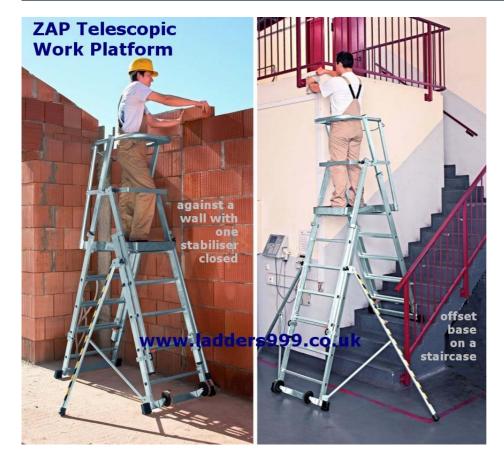

## **ZAP** Telescopic Work Platforms

## Working heights up to 5.15m on the tallest Giant ZAP!

Tested and approved to Euro Standards EN131 & BGI 637 with a maximum safe load 150kg and 10 year Euro Guarantee.

- The ZAP Telescopic Work Platforms are designed to close the gap between ladders and scaffolds: they offer a comfortable, large platform, are fast to be deployed and offer compact storage and transport dimensions.
- Four sizes available: 3 5 rungs, 4 - 7 rungs, 5 - 9 rungs and 7 - 12 rungs.
- ➤ Large standing platform 665 mm × 440 mm, with guard rail and knee bar.
- Easy to operate: rung by rung height adjustment based on push-up ladder principle with gravity latch.
- Already complies with EN 131 without swing-out stabilisers, thanks to horizontal stabiliser bars on both sides. Euro Approved to EN131 150kg.
- Stable according to the requirements of BGI 637 with swing-out stabiliser leg.
- Very easy to set up handrails and guardrails automatically unfold during opening.
- Compact dimensions when folded, therefore easy to transport and store.
- Can be easily manoeuvered thanks to pair of wheels, even when erected.
- Replaceable 2-component plastic end caps ensure positioning without risk of slipping.

## **ZAP** Telescopic Work Platforms

- ZAP platforms are designed to close the gap between ladders and scaffolds: they offer a comfortable, large platform, are fast to be deployed and offer compact storage and transport dimensions.
- Four sizes available: 3 5, 4 - 7 rungs, 5 - 9 rungs and 7 - 12 rungs
- Large standing platform
  665 mm × 440 mm, with
  guard rail and knee bar
- Easy to operate: rung by rung height adjustment based on push-up ladder principle.