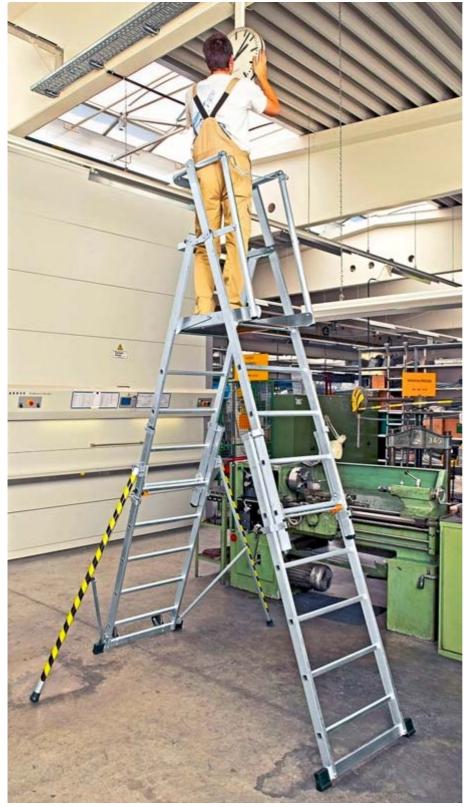

## **ZAP** Telescopic Work Platforms

## Working heights up to 5.15m on the tallest Giant ZAP!

Tested and approved to Euro Standards EN131 & BGI 637 with a maximum safe load 150kg and 10 year Euro Guarantee.

- The ZAP Telescopic Work Platforms are designed to close the gap between ladders and scaffolds: they offer a comfortable, large platform, are fast to be deployed and offer compact storage and transport dimensions.
- Four sizes available: 3 5 rungs, 4 - 7 rungs, 5 - 9 rungs and 7 - 12 rungs.
- ➤ Large standing platform 665 mm × 440 mm, with guard rail and knee bar.
- Easy to operate: rung by rung height adjustment based on push-up ladder principle with gravity latch.
- Already complies with EN 131 without swing-out stabilisers, thanks to horizontal stabiliser bars on both sides. Euro Approved to EN131 150kg.
- Stable according to the requirements of BGI 637 with swing-out stabiliser leg.
- Very easy to set up handrails and guardrails automatically unfold during opening.
- Compact dimensions when folded, therefore easy to transport and store.
- Can be easily manoeuvered thanks to pair of wheels, even when erected.
- Replaceable 2-component plastic end caps ensure positioning without risk of slipping.