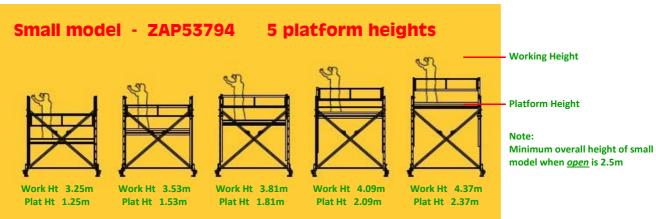

ZAP Telescopic Scaffolds easily extend in height just like a ladder from rung-to-rung.

- Easily erected & height adjusted & dismantled....
- ...all from ground level for maximum safety....
- ...and by just one person working alone!!
- These are not ordinary towers!!
- ZAP Scaffolds are all-in-one, fold-out towers with no extra end frames required and are erected in under 3 minutes.
- Advanced guardrail (AGR) safe assembly with double depth guard rails put in place before installing the platform. Both fitted from ground level.
- Easy to operate with rung by rung height adjustment based on extension ladder principle with swinging gravity latches.
- Easily collapsible to a very compact unit for transportation and storage just 800mm (32") high.
- Highly mobile when erected and collapsed thanks to locking swivel castors.
- Pull-out stabilisers with robust spindles for stability and levelling on uneven ground surfaces.
- Two convenient sizes to choose from....
- ... **Small** model with 5 platform heights from 1.25m to 2.37m and plan size LxW 1.95m x 0.50m.
- ...Large model with 7 platform heights from 1.81m to 3.53m and plan size LxW 2.50m x 0.60m.
- Overall tower height approx 1.0m above chosen platform height (minmum height of small model when open is 2.5m).
- Fully tested and approved to Euro Standard EN 1004 Class 3 (200 kg / m2).

Optional Extra -Ballast Weights add greater safety and stability for outdoor use (not required indoors)

| TELESCOPIC ZAP SCAFFOLD |                              |                        |                           |                                               |                                              |        |
|-------------------------|------------------------------|------------------------|---------------------------|-----------------------------------------------|----------------------------------------------|--------|
| code                    | Platform<br>Heights          | Platform Size<br>L x W | Approx<br>Working Heights | Working Footprint excluding stabilisers L x W | Working Footprint stabilisers extended L x W | Weight |
| ZAP53974                | 5 heights from 1.25m - 2.37m | 1.95 x 0.50m           | 3.25m - 4.37m             | 2.30 x 0.80m                                  | 2.30 x 1.90m                                 | 92kg   |
| ZAP53975                | 7 heights from 1.81m - 3.53m | 2.50 x 0.60m           | 3.81m - 5.53m             | 2.85 x 1.20m                                  | 2.85 x 2.30m                                 | 119kg  |
|                         |                              |                        |                           |                                               |                                              |        |