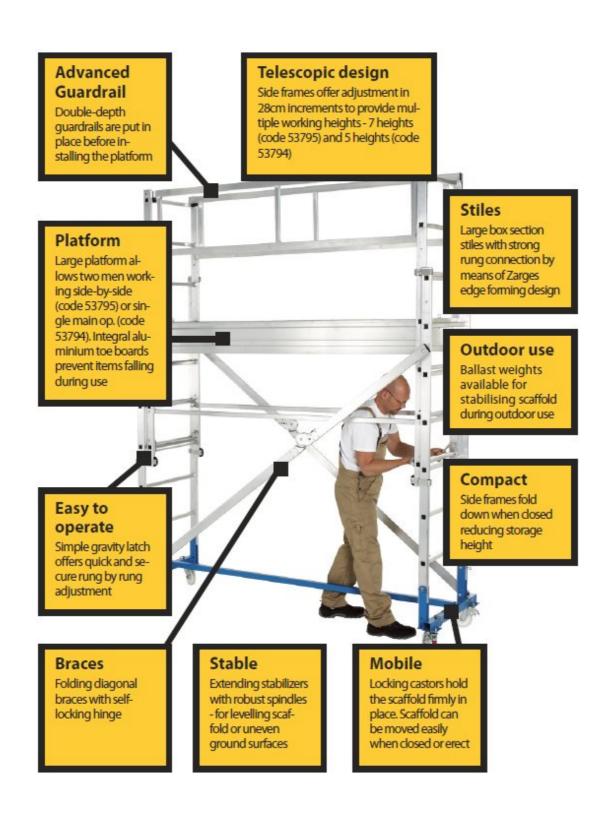

ZAP Telescopic Scaffolds easily extend in height just like a ladder from rung-to-rung.

- Easily erected & height adjusted & dismantled....
- ...all from ground level for maximum safety....
- ...and by just one person working alone!!
- These are not ordinary towers!!
- ZAP Scaffolds are all-in-one, fold-out towers with no extra end frames required and are erected in under 3 minutes.
- Advanced guardrail (AGR) safe assembly with double depth guard rails put in place before installing the platform. Both fitted from ground level.
- Easy to operate with rung by rung height adjustment based on extension ladder principle with swinging gravity latches.
- Easily collapsible to a very compact unit for transportation and storage just 800mm (32") high.
- Highly mobile when erected and collapsed thanks to locking swivel castors.
- Pull-out stabilisers with robust spindles for stability and levelling on uneven ground surfaces.
- Two convenient sizes to choose from....
- ... **Small** model with 5 platform heights from 1.25m to 2.37m and plan size LxW 1.95m x 0.50m.
- ...Large model with 7 platform heights from 1.81m to 3.53m and plan size LxW 2.50m x 0.60m.
- Overall tower height approx 1.0m above chosen platform height (minmum height of small model when open is 2.5m).
- Fully tested and approved to Euro Standard EN 1004 Class 3 (200 kg / m2).

Highly compact when closed — only 800mm (32" high). Simply unfold frames, attach guardrails and braces, then slide in platform unit with integral toeboards. Job done in under 3 minutes by one person working alone - and all at ground level for maximum safety! Impressive!!

Optional Extra -Ballast Weights add greater safety and stability for outdoor use (not required indoors)

| TELESCOPIC ZAP SCAFFOLD |                              |                        |                           |                                               |                                              |        |
|-------------------------|------------------------------|------------------------|---------------------------|-----------------------------------------------|----------------------------------------------|--------|
| code                    | Platform<br>Heights          | Platform Size<br>L x W | Approx<br>Working Heights | Working Footprint excluding stabilisers L x W | Working Footprint stabilisers extended L x W | Weight |
| ZAP53974                | 5 heights from 1.25m - 2.37m | 1.95 x 0.50m           | 3.25m - 4.37m             | 2.30 x 0.80m                                  | 2.30 x 1.90m                                 | 92kg   |
| ZAP53975                | 7 heights from 1.81m - 3.53m | 2.50 x 0.60m           | 3.81m - 5.53m             | 2.85 x 1.20m                                  | 2.85 x 2.30m                                 | 119kg  |
|                         |                              |                        |                           |                                               |                                              |        |