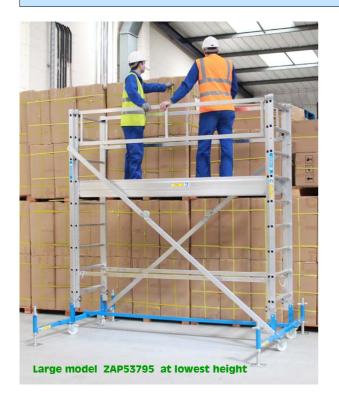

ZAP Telescopic Scaffolds easily extend in height just like a ladder from rung-to-rung.

- Easily erected & height adjusted & dismantled....
- ...all from ground level for maximum safety....
- ...and by just one person working alone!!
- These are not ordinary towers!!
- ZAP Scaffolds are all-in-one, fold-out towers with no extra end frames required and are erected in under 3 minutes.
- Advanced guardrail (AGR) safe assembly with double depth guard rails put in place before installing the platform. Both fitted from ground level.
- Easy to operate with rung by rung height adjustment based on extension ladder principle with swinging gravity latches.
- Easily collapsible to a very compact unit for transportation and storage just 800mm (32") high.
- Highly mobile when erected and collapsed thanks to locking swivel castors.
- Pull-out stabilisers with robust spindles for stability and levelling on uneven ground surfaces.
- Two convenient sizes to choose from....
- ... **Small** model with 5 platform heights from 1.25m to 2.37m and plan size LxW 1.95m x 0.50m.
- ...Large model with 7 platform heights from 1.81m to 3.53m and plan size LxW 2.50m x 0.60m.
- Overall tower height approx 1.0m above chosen platform height (minmum height of small model when open is 2.5m).
- Fully tested and approved to Euro Standard EN 1004 Class 3 (200 kg / m2).