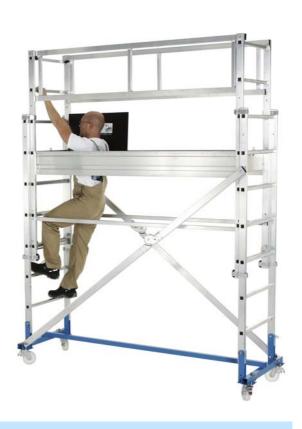

lock castors and telescopic ZAP scaffold is ready for use

extending stabilisers and screw-jack legs supplied with all towers; optional extra Ballast Weights for outdoor work

UNITS 2 & 10 CHANCEL CLOSE TRADING ESTATE
EASTERN AVENUE **GLOUCESTER** GL4 3SN
FAX: 01452 505580