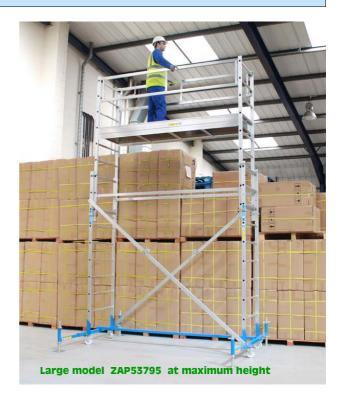

ZAP Telescopic Scaffolds easily extend in height just like a ladder from rung-to-rung.

- Easily erected & height adjusted & dismantled....
- ...all from ground level for maximum safety....
- ...and by just one person working alone!!
- These are not ordinary towers!!
- ZAP Scaffolds are all-in-one, fold-out towers with no extra end frames required and are erected in under 3 minutes.
- Advanced guardrail (AGR) safe assembly with double depth guard rails put in place before installing the platform. Both fitted from ground level.
- Easy to operate with rung by rung height adjustment based on extension ladder principle with swinging gravity latches.
- Easily collapsible to a very compact unit for transportation and storage just 800mm (32") high.
- Highly mobile when erected and collapsed thanks to locking swivel castors.
- Pull-out stabilisers with robust spindles for stability and levelling on uneven ground surfaces.
- Two convenient sizes to choose from....
- ... **Small** model with 5 platform heights from 1.25m to 2.37m and plan size LxW 1.95m x 0.50m.
- ...Large model with 7 platform heights from 1.81m to 3.53m and plan size LxW 2.50m x 0.60m.
- Overall tower height approx 1.0m above chosen platform height (minmum height of small model when open is 2.5m).
- Fully tested and approved to Euro Standard EN 1004 Class 3 (200 kg / m2).

Optional Extra -Ballast Weights add greater safety and stability for outdoor use (not required indoors)

| TELESCOPIC ZAP SCAFFOLD |                              |                        |                           |                                               |                                              |        |
|-------------------------|------------------------------|------------------------|---------------------------|-----------------------------------------------|----------------------------------------------|--------|
| code                    | Platform<br>Heights          | Platform Size<br>L x W | Approx<br>Working Heights | Working Footprint excluding stabilisers L x W | Working Footprint stabilisers extended L x W | Weight |
| ZAP53974                | 5 heights from 1.25m - 2.37m | 1.95 x 0.50m           | 3.25m - 4.37m             | 2.30 x 0.80m                                  | 2.30 x 1.90m                                 | 92kg   |
| ZAP53975                | 7 heights from 1.81m - 3.53m | 2.50 x 0.60m           | 3.81m - 5.53m             | 2.85 x 1.20m                                  | 2.85 x 2.30m                                 | 119kg  |
|                         |                              |                        |                           |                                               |                                              |        |