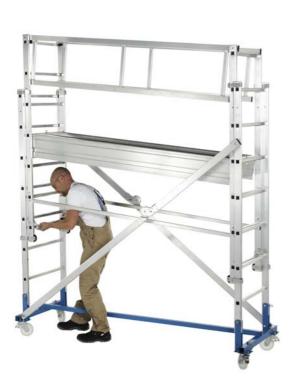

unfold the vertical end frames until joints are snap locked

Easy erection, height adjustment and dismantling by just one person working alone and all at ground level! Amazing!!

raise each end until required height is reached