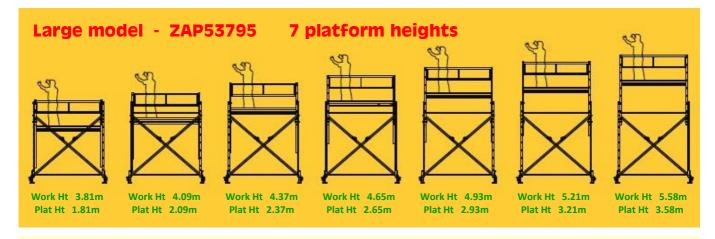

ZAP Telescopic Scaffolds easily extend in height just like a ladder from rung-to-rung.

- Easily erected & height adjusted & dismantled....
- ...all from ground level for maximum safety....
- ...and by just one person working alone!!
- These are not ordinary towers!!
- ZAP Scaffolds are all-in-one, fold-out towers with no extra end frames required and are erected in under 3 minutes.
- Advanced guardrail (AGR) safe assembly with double depth guard rails put in place before installing the platform. Both fitted from ground level.
- Easy to operate with rung by rung height adjustment based on extension ladder principle with swinging gravity latches.
- Easily collapsible to a very compact unit for transportation and storage just 800mm (32") high.
- Highly mobile when erected and collapsed thanks to locking swivel castors.
- Pull-out stabilisers with robust spindles for stability and levelling on uneven ground surfaces.
- Two convenient sizes to choose from....
- ... **Small** model with 5 platform heights from 1.25m to 2.37m and plan size LxW 1.95m x 0.50m.
- ...Large model with 7 platform heights from 1.81m to 3.53m and plan size LxW 2.50m x 0.60m.
- Overall tower height approx 1.0m above chosen platform height (minmum height of small model when open is 2.5m).
- Fully tested and approved to Euro Standard EN 1004 Class 3 (200 kg / m2).

Optional Extra -Ballast Weights add greater safety and stability for outdoor use (not required indoors)

| TELESCOPIC ZAP SCAFFOLD |                              |                        |                           |                                               |                                              |        |
|-------------------------|------------------------------|------------------------|---------------------------|-----------------------------------------------|----------------------------------------------|--------|
| code                    | Platform<br>Heights          | Platform Size<br>L x W | Approx<br>Working Heights | Working Footprint excluding stabilisers L x W | Working Footprint stabilisers extended L x W | Weight |
| ZAP53974                | 5 heights from 1.25m - 2.37m | 1.95 x 0.50m           | 3.25m - 4.37m             | 2.30 x 0.80m                                  | 2.30 x 1.90m                                 | 92kg   |
| ZAP53975                | 7 heights from 1.81m - 3.53m | 2.50 x 0.60m           | 3.81m - 5.53m             | 2.85 x 1.20m                                  | 2.85 x 2.30m                                 | 119kg  |
|                         |                              |                        |                           |                                               |                                              |        |