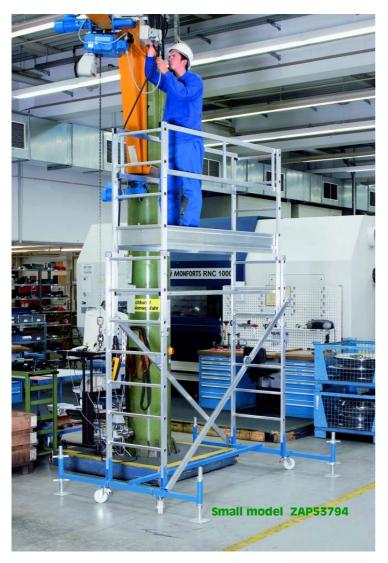

ZAP Telescopic Scaffolds easily extend in height just like a ladder from rung-to-rung.

- Easily erected & height adjusted & dismantled....
- ...all from ground level for maximum safety....
- ...and by just one person working alone!!
- These are not ordinary towers!!
- ZAP Scaffolds are all-in-one, fold-out towers with no extra end frames required and are erected in under 3 minutes.
- Advanced guardrail (AGR) safe assembly with double depth guard rails put in place before installing the platform. Both fitted from ground level.
- Easy to operate with rung by rung height adjustment based on extension ladder principle with swinging gravity latches.
- Easily collapsible to a very compact unit for transportation and storage just 800mm (32") high.
- Highly mobile when erected and collapsed thanks to locking swivel castors.
- Pull-out stabilisers with robust spindles for stability and levelling on uneven ground surfaces.
- Two convenient sizes to choose from....
- ... **Small** model with 5 platform heights from 1.25m to 2.37m and plan size LxW 1.95m x 0.50m.
- ...Large model with 7 platform heights from 1.81m to 3.53m and plan size LxW 2.50m x 0.60m.
- Overall tower height approx 1.0m above chosen platform height (minmum height of small model when open is 2.5m).
- Fully tested and approved to Euro Standard EN 1004 Class 3 (200 kg / m2).

Optional Extra -Ballast Weights add greater safety and stability for outdoor use (not required indoors)

| TELESCOPIC ZAP SCAFFOLD |                              |                        |                           |                                               |                                              |        |
|-------------------------|------------------------------|------------------------|---------------------------|-----------------------------------------------|----------------------------------------------|--------|
| code                    | Platform<br>Heights          | Platform Size<br>L x W | Approx<br>Working Heights | Working Footprint excluding stabilisers L x W | Working Footprint stabilisers extended L x W | Weight |
| ZAP53974                | 5 heights from 1.25m - 2.37m | 1.95 x 0.50m           | 3.25m - 4.37m             | 2.30 x 0.80m                                  | 2.30 x 1.90m                                 | 92kg   |
| ZAP53975                | 7 heights from 1.81m - 3.53m | 2.50 x 0.60m           | 3.81m - 5.53m             | 2.85 x 1.20m                                  | 2.85 x 2.30m                                 | 119kg  |
|                         |                              |                        |                           |                                               |                                              |        |