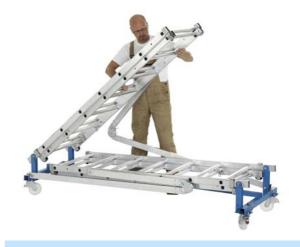

Highly compact when closed — only 800mm (32" high). Simply unfold frames, attach guardrails and braces, then slide in platform unit with integral toeboards. Job done in under 3 minutes by one person working alone - and all at ground level for maximum safety! Impressive!!

UNITS 2 & 10 CHANCEL CLOSE TRADING ESTATE EASTERN AVENUE **GLOUCESTER** GL4 3SN

FAX: 01452 505580 **TEL: 01452 520144** 

www.ladders999.co.uk sales@lansfordaccess.co.uk

ZAP scaffold stores & transports easily when folded